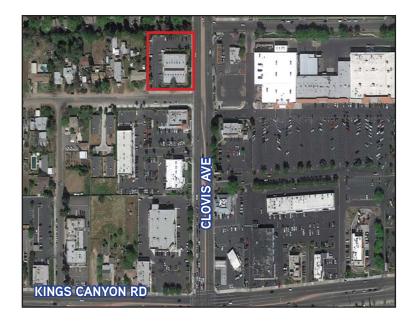

### 524 S. Clovis Avenue > Aerials

FRESNO, CALIFORNIA

AVAILABLE

Colliers INTERNATIONAL

| Suite K<br>331           |                          | Suite M<br>389 | Suite O<br>378 | Suite R<br>252 | Suite F<br>320 | Suite N<br>250 |                | Suite Q<br>334 |   |
|--------------------------|--------------------------|----------------|----------------|----------------|----------------|----------------|----------------|----------------|---|
| Storag<br>Suite W<br>136 | e Room<br>Suite M<br>143 | Suite H<br>206 | Suite G<br>240 | Suite D<br>236 | Suite E<br>184 | Suite C<br>237 |                | Suite A<br>666 |   |
|                          |                          |                |                |                |                |                |                |                | - |
| Suite L<br>646           |                          | Suite I<br>460 | Suite J<br>849 |                | Suite T<br>912 |                | Suite B<br>456 | Suite P<br>646 |   |