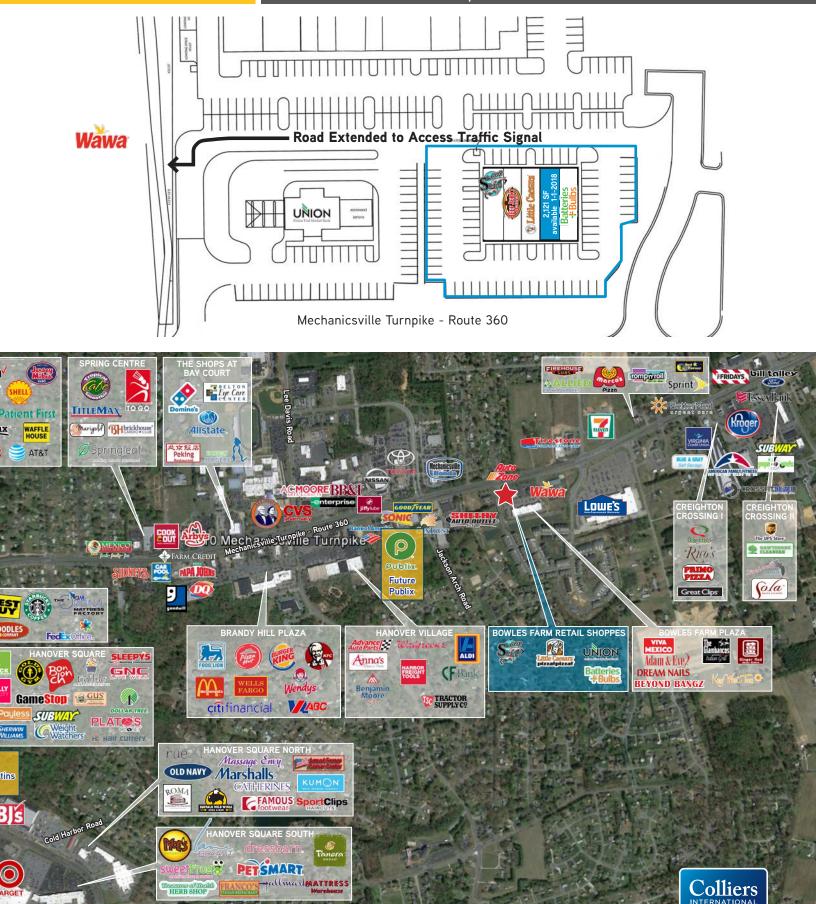

# PROPERTY FEATURES

- > 2,121 SF available now
- > Located just east of Lee Davis Road on Mechanicsville Turnpike (Route 360)
- > Access drive to signalized intersection
- > Adjacent to Lowe's Home Improvement
- > Join Little Caesars, Skrimp Shack, Batteries Plus & Beef Jerky Outlet

Traffic counts Mechanicsville Turnpike ±42,000 VPD

Accelerating success.

tins