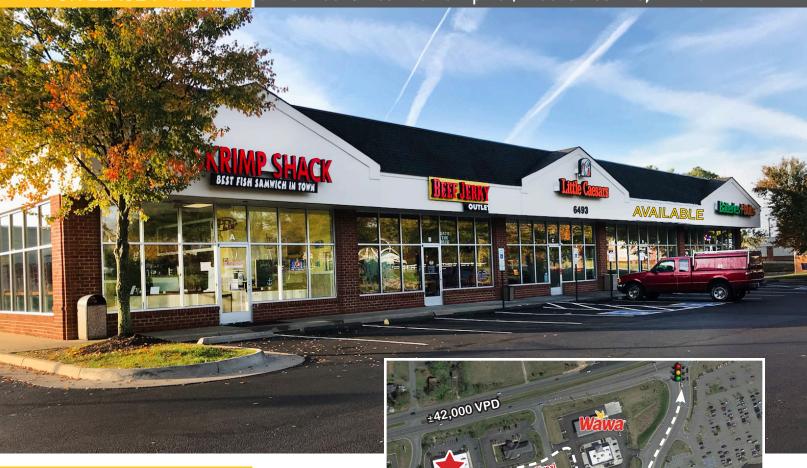

owles Farm Retail Shops

6493 Mechanicsville Turnpike | Mechanicsville, VA 23111

# PROPERTY FEATURES

- > 2,121 SF available now
- > Located just east of Lee Davis Road on Mechanicsville Turnpike (Route 360)
- > Access drive to signalized intersection
- > Adjacent to Lowe's Home Improvement
- > Join Little Caesars, Skrimp Shack, Batteries Plus & Beef Jerky Outlet

Traffic counts Mechanicsville Turnpike ±42,000 VPD

Accelerating success.

tins