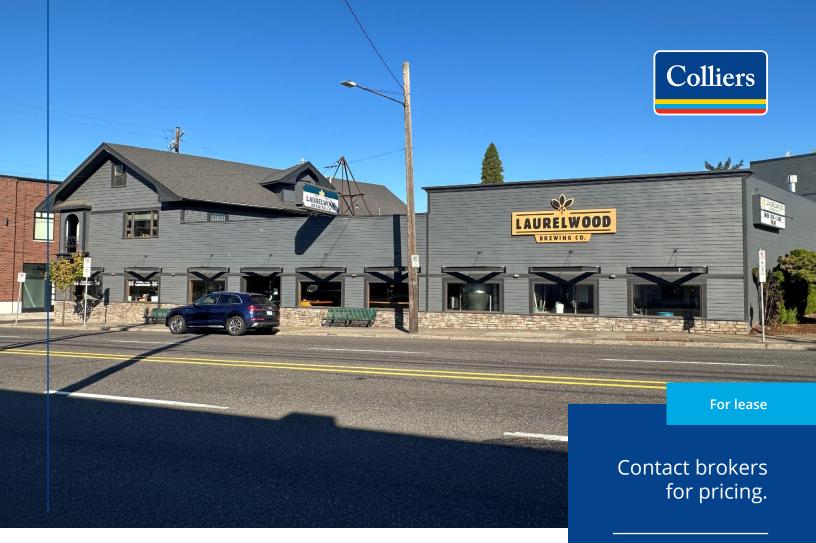

## The Laurelwood

## 2,771 SF turn-key brewing opportunity

## 5115 NE Sandy Boulevard | Portland, OR

Nestled in the heart of the vibrant Rose City neighborhood, the renowned Laurelwood building sits at the corner of NE 51st Ave and Sandy Blvd providing a fantastic opportunity to any brewer, distiller or restaurateur to occupy an iconic location. Formerly home to the Laurelwood Brewing Company, this second-generation brewery and restaurant presents a perfect canvas for a new brewery, distillery or restaurant. The building features a complete brewing operation, a full kitchen and bar on the ground floor along with a significant seating area. The second floorhas an additional bar and seating space, office space and a roof deck to provide outdoor seating for the summer months. With easy accessibility and high visibility at the core of one of Portland's quintessential neighborhoods, your business will be poised to be the next go-to destination in NE Portland. Seize this opportunity to make a mark on the city renowned for its eclectic food and drink scene and become a cornerstone of the Rose City neighborhood.