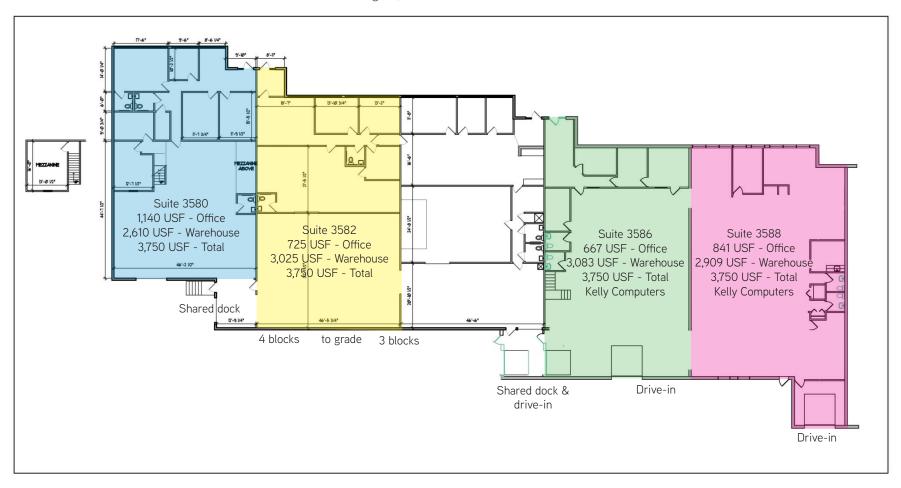

## FOR LEASE > Office/Warehouse Space

| Property Address: | 3580-3590 Hoffman Road E, Vadnais Heights |                             |  |  |
|-------------------|-------------------------------------------|-----------------------------|--|--|
| Site Specs:       | Building SF:                              | 22,500 SF                   |  |  |
|                   | Suite 3580:                               | Shared dock *ability to add |  |  |
| Loading:          | Suite 3582:                               | Shared dock (1) one dock    |  |  |
|                   | Suite 3586:                               | Shared dock & drive-in      |  |  |
|                   | Suite 3588:                               | Dock                        |  |  |
| Net Rental Rates: | Office:                                   | \$8.50 PSF                  |  |  |

Utilities: Tenant will be metered and billed separately for gas and electric

| Suite          | Total SF | Office SF<br>Wshe SF | Total Base<br>per Month | Est. CAM<br>& Tax | Total per<br>Month |
|----------------|----------|----------------------|-------------------------|-------------------|--------------------|
| 3580           | 3,750    | 1,140<br>2,610       | \$1,786                 | \$1,234           | \$3,020            |
| 3582           | 3,750    | 725<br>3,025         | \$1,648                 | \$1,234           | \$2,882            |
| 3586           | 3,750    | 677<br>3,073         | \$1,632                 | \$1,234           | \$2,866            |
| 3588           | 3,750    | 841<br>2,909         | \$1,687                 | \$1,234           | \$2,921            |
| 3580 &<br>3582 | 7,500    | 1,865<br>5,635       | \$3,434                 | \$2,469           | \$5,903            |
| 3586 &<br>3588 | 7,500    | 1,518<br>5,982       | \$3,319                 | \$2,469           | \$5,787            |