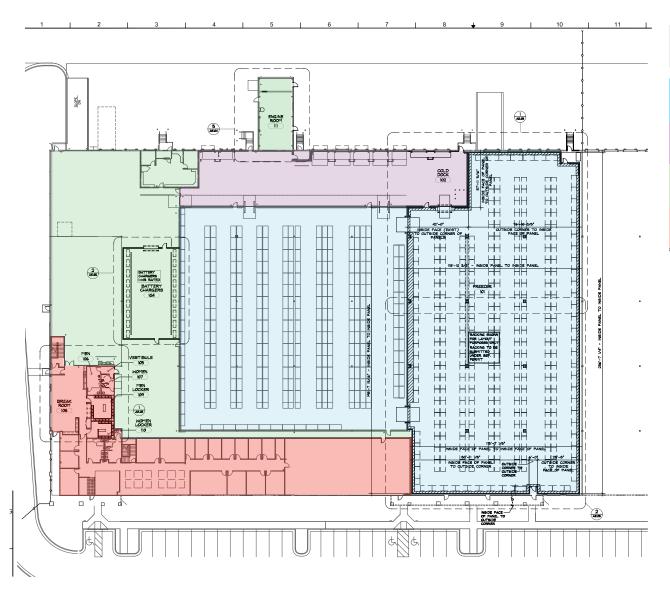

### **BUILDING SPECIFICATIONS**

| Total SF Available  89,897 SF  Freezer SF  48,910 SF  Cold Dock SF  5,000 SF  Ambient SF  24,787 SF  Office SF  10,000 SF  Equipment Room SF  1,200 SF  Ceiling Heights  26' Freezer; 30' Ambient SP  Pallet Positions  3,495 (current configuration of the second of the se |              |
|--------------------------------------------------------------------------------------------------------------------------------------------------------------------------------------------------------------------------------------------------------------------------------------------------------------------------------------------------------------------------------------------------------------------------------------------------------------------------------------------------------------------------------------------------------------------------------------------------------------------------------------------------------------------------------------------------------------------------------------------------------------------------------------------------------------------------------------------------------------------------------------------------------------------------------------------------------------------------------------------------------------------------------------------------------------------------------------------------------------------------------------------------------------------------------------------------------------------------------------------------------------------------------------------------------------------------------------------------------------------------------------------------------------------------------------------------------------------------------------------------------------------------------------------------------------------------------------------------------------------------------------------------------------------------------------------------------------------------------------------------------------------------------------------------------------------------------------------------------------------------------------------------------------------------------------------------------------------------------------------------------------------------------------------------------------------------------------------------------------------------------|--------------|
| Cold Dock SF  Ambient SF  24,787 SF  Office SF  10,000 SF  Equipment Room SF  1,200 SF  Ceiling Heights  26' Freezer; 30' Ambiguity  Pallet Positions  3,495 (current configurative back auto side to be compared by the compa |              |
| Ambient SF  24,787 SF  Office SF  10,000 SF  Equipment Room SF  1,200 SF  Ceiling Heights  26' Freezer; 30' Ambiguity  Pallet Positions  3,495 (current configuration of the second of t |              |
| Office SF  Equipment Room SF  1,200 SF  Ceiling Heights  26' Freezer; 30' Ambi  Pallet Positions  3,495 (current configuration of the second o |              |
| Equipment Room SF  1,200 SF  Ceiling Heights  26' Freezer; 30' Ambi  Pallet Positions  3,495 (current configu  11 dock-high doors eq levelers, seals, swing drive back auto side levelers, seals auto side levelers, seals auto side levelers.  Drive In Doors  1 (12' x 14')  Freezer Temps  Capable of -20°F; mult  Refrigeration System  Ammonia - 8,910 lbs; Screw Compressors                                                                                                                                                                                                                                                                                                                                                                                                                                                                                                                                                                                                                                                                                                                                                                                                                                                                                                                                                                                                                                                                                                                                                                                                                                                                                                                                                                                                                                                                                                                                                                                                                                                                                                                                             |              |
| Ceiling Heights  26' Freezer; 30' Ambi  Pallet Positions  3,495 (current configu  11 dock-high doors eq levelers, seals, swing drive back auto side to  Drive In Doors  1 (12' x 14')  Freezer Temps  Capable of -20°F; mul  Refrigeration System  Ammonia - 8,910 lbs; Screw Compressors                                                                                                                                                                                                                                                                                                                                                                                                                                                                                                                                                                                                                                                                                                                                                                                                                                                                                                                                                                                                                                                                                                                                                                                                                                                                                                                                                                                                                                                                                                                                                                                                                                                                                                                                                                                                                                      |              |
| Pallet Positions  3,495 (current configuration)  11 dock-high doors equivalently levelers, seals, swing drive back auto side to the seal of the seal o |              |
| Dock Doors  11 dock-high doors eq levelers, seals, swing drive back auto side to the seal of the seal  | ient         |
| Dock Doors  levelers, seals, swing drive back auto side levelers and side levelers, seals, swing drive back auto side levelers.  Drive In Doors  1 (12' x 14')  Freezer Temps  Capable of -20°F; multiple statements and sealing and sealing and sealing are sealing at the sealing and sealing are sealing at the | uration)     |
| Freezer Temps  Capable of -20°F; multiple of -20°F; | arm lights,  |
| Refrigeration System Ammonia - 8,910 lbs; Screw Compressors                                                                                                                                                                                                                                                                                                                                                                                                                                                                                                                                                                                                                                                                                                                                                                                                                                                                                                                                                                                                                                                                                                                                                                                                                                                                                                                                                                                                                                                                                                                                                                                                                                                                                                                                                                                                                                                                                                                                                                                                                                                                    |              |
| Screw Compressors                                                                                                                                                                                                                                                                                                                                                                                                                                                                                                                                                                                                                                                                                                                                                                                                                                                                                                                                                                                                                                                                                                                                                                                                                                                                                                                                                                                                                                                                                                                                                                                                                                                                                                                                                                                                                                                                                                                                                                                                                                                                                                              | ti-zone      |
|                                                                                                                                                                                                                                                                                                                                                                                                                                                                                                                                                                                                                                                                                                                                                                                                                                                                                                                                                                                                                                                                                                                                                                                                                                                                                                                                                                                                                                                                                                                                                                                                                                                                                                                                                                                                                                                                                                                                                                                                                                                                                                                                | 4 Frick      |
| Floor Heat Glycol; Evapco Cooling                                                                                                                                                                                                                                                                                                                                                                                                                                                                                                                                                                                                                                                                                                                                                                                                                                                                                                                                                                                                                                                                                                                                                                                                                                                                                                                                                                                                                                                                                                                                                                                                                                                                                                                                                                                                                                                                                                                                                                                                                                                                                              | g Tower      |
| Lighting LED motion sensors                                                                                                                                                                                                                                                                                                                                                                                                                                                                                                                                                                                                                                                                                                                                                                                                                                                                                                                                                                                                                                                                                                                                                                                                                                                                                                                                                                                                                                                                                                                                                                                                                                                                                                                                                                                                                                                                                                                                                                                                                                                                                                    |              |
| Construction  Tilt wall w/ box-in-bo metal panels                                                                                                                                                                                                                                                                                                                                                                                                                                                                                                                                                                                                                                                                                                                                                                                                                                                                                                                                                                                                                                                                                                                                                                                                                                                                                                                                                                                                                                                                                                                                                                                                                                                                                                                                                                                                                                                                                                                                                                                                                                                                              | x insulated  |
| Year Built 2004, refrigeration in:                                                                                                                                                                                                                                                                                                                                                                                                                                                                                                                                                                                                                                                                                                                                                                                                                                                                                                                                                                                                                                                                                                                                                                                                                                                                                                                                                                                                                                                                                                                                                                                                                                                                                                                                                                                                                                                                                                                                                                                                                                                                                             | stalled 2007 |
| Trailer Storage 13                                                                                                                                                                                                                                                                                                                                                                                                                                                                                                                                                                                                                                                                                                                                                                                                                                                                                                                                                                                                                                                                                                                                                                                                                                                                                                                                                                                                                                                                                                                                                                                                                                                                                                                                                                                                                                                                                                                                                                                                                                                                                                             |              |
| Delivery Truck Parking 12; two 30 amp hooku                                                                                                                                                                                                                                                                                                                                                                                                                                                                                                                                                                                                                                                                                                                                                                                                                                                                                                                                                                                                                                                                                                                                                                                                                                                                                                                                                                                                                                                                                                                                                                                                                                                                                                                                                                                                                                                                                                                                                                                                                                                                                    | ps per spot  |
| Auto Parking 60+                                                                                                                                                                                                                                                                                                                                                                                                                                                                                                                                                                                                                                                                                                                                                                                                                                                                                                                                                                                                                                                                                                                                                                                                                                                                                                                                                                                                                                                                                                                                                                                                                                                                                                                                                                                                                                                                                                                                                                                                                                                                                                               |              |
| Security  8' fenced truck court; gate with card reader, pack lighting                                                                                                                                                                                                                                                                                                                                                                                                                                                                                                                                                                                                                                                                                                                                                                                                                                                                                                                                                                                                                                                                                                                                                                                                                                                                                                                                                                                                                                                                                                                                                                                                                                                                                                                                                                                                                                                                                                                                                                                                                                                          |              |

# 2410 TECH CENTER PKWY, STE. 250, LAWRENCEVILLE, GA

| Freezer     | 48,910 SF |
|-------------|-----------|
| Cold Dock   | 5,000 SF  |
|             | 25,987 SF |
| Office/Misc | 10,000 SF |

TOTAL SQUARE FEET

89,897 SF

<sup>\*</sup>all measurements are approximations

FOR LEASE | 2410 Tech Center Pkwy | Lawrenceville, GA