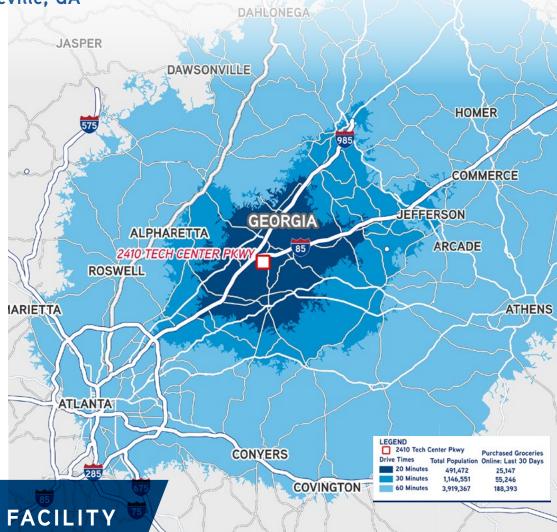

#### LOCATION

- 2.6 miles to I-85
- 20 miles to I-285
- 44 miles from Hartsfield-Jackson International Airport, the world's busiest and most efficient airport
- Reach over 3.9 million people within a 60 minute drive time
- Over 180,000 people have shopped online for groceries within the past 30 days in a 60 minute drive radius
- Georgia is home to 1/3 of the nation's top 100 food processing companies
- Georgia is home to 80+ Cold Chain Facilities
- Georgia has been ranked the #1 state to do business by Site
   Selection Magazine for 7 years in a row
- Georgia leads in workforce, global access and infrastructure
- Georgia is home to the nation's highest-performing workforce training program 'Georgia Quick Start'
- Quick Start is a discretionary incentive that provides customized workforce training to develop the skills your company needs most