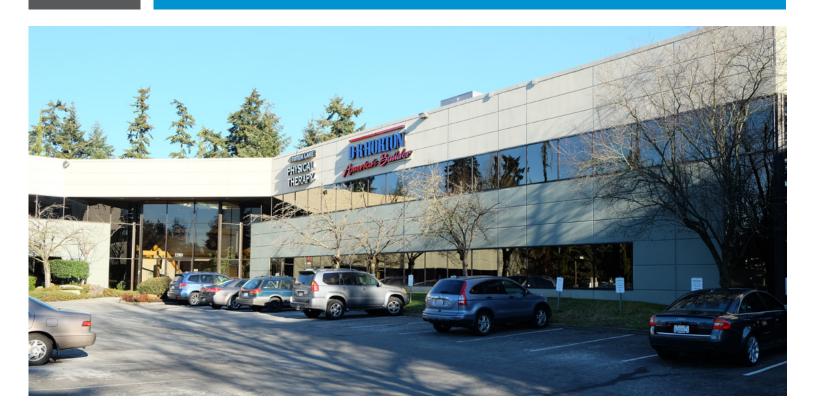

#### PROPERTY DETAILS:

Available Space: 19,424 SF Total (divisible to approx. 5,000 SF)

Lease Rate: \$23.00/SF/Yr, Full Service

Master Lease Expires Sept. 30, 2018

- :: High quality image two-story building with direct access to I-405
- :: Surface parking at a ratio of 3.3 stalls/1,000 SF leased
- :: Building signage available
- :: Direct long term lease available through Landlord
- :: Below market rental rate
- :: Available Immediately

### Kingsgate Place Building