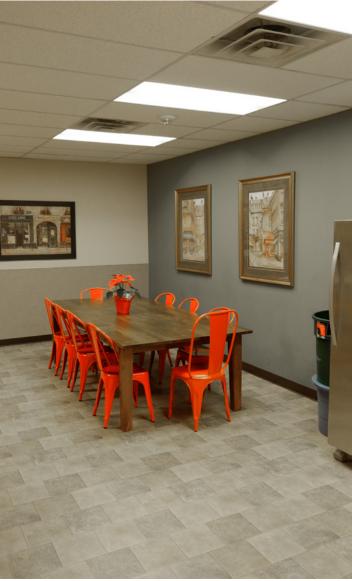

#### PROPERTY DETAILS:

Available Space: 19,424 SF Total (divisible to approx. 5,000 SF)

Lease Rate: \$23.00/SF/Yr, Full Service

Master Lease Expires Sept. 30, 2018

- :: High quality image two-story building with direct access to I-405
- :: Surface parking at a ratio of 3.3 stalls/1,000 SF leased
- :: Building signage available
- :: Direct long term lease available through Landlord
- :: Below market rental rate
- :: Available Immediately