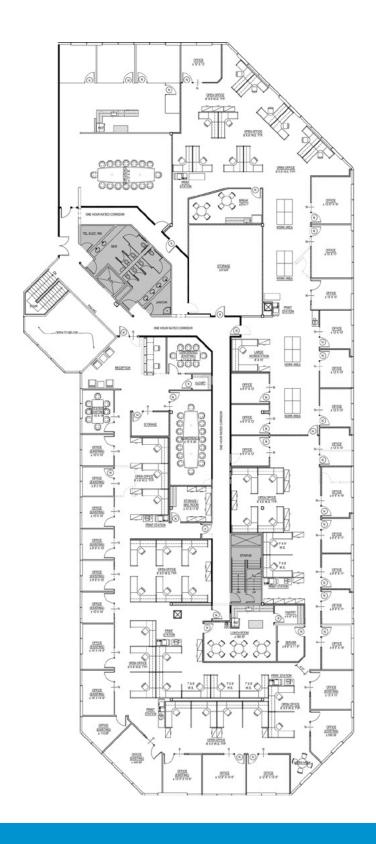

#### PROPERTY DETAILS:

Available Space: 19,424 SF Total (divisible to approx. 5,000 SF)

Lease Rate: \$23.00/SF/Yr, Full Service

Master Lease Expires Sept. 30, 2018

- :: High quality image two-story building with direct access to I-405
- :: Surface parking at a ratio of 3.3 stalls/1,000 SF leased
- :: Building signage available
- :: Direct long term lease available through Landlord
- :: Below market rental rate
- :: Available Immediately