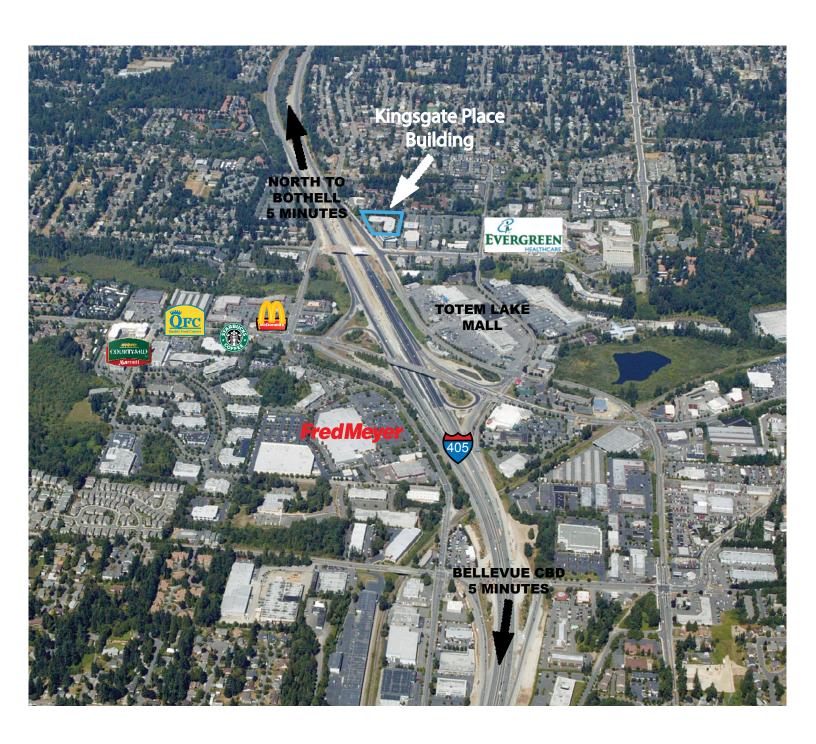

# Kingsgate Place Building 12910 Totem Lake Blvd. NE, Kirkland, WA 98034

#### PROPERTY DETAILS:

Available Space: 19,424 SF Total (divisible to approx. 5,000 SF)

Lease Rate: \$23.00/SF/Yr, Full Service

Master Lease Expires Sept. 30, 2018

- :: High quality image two-story building with direct access to I-405
- :: Surface parking at a ratio of 3.3 stalls/1,000 SF leased
- :: Building signage available
- :: Direct long term lease available through Landlord
- :: Below market rental rate
- :: Available Immediately