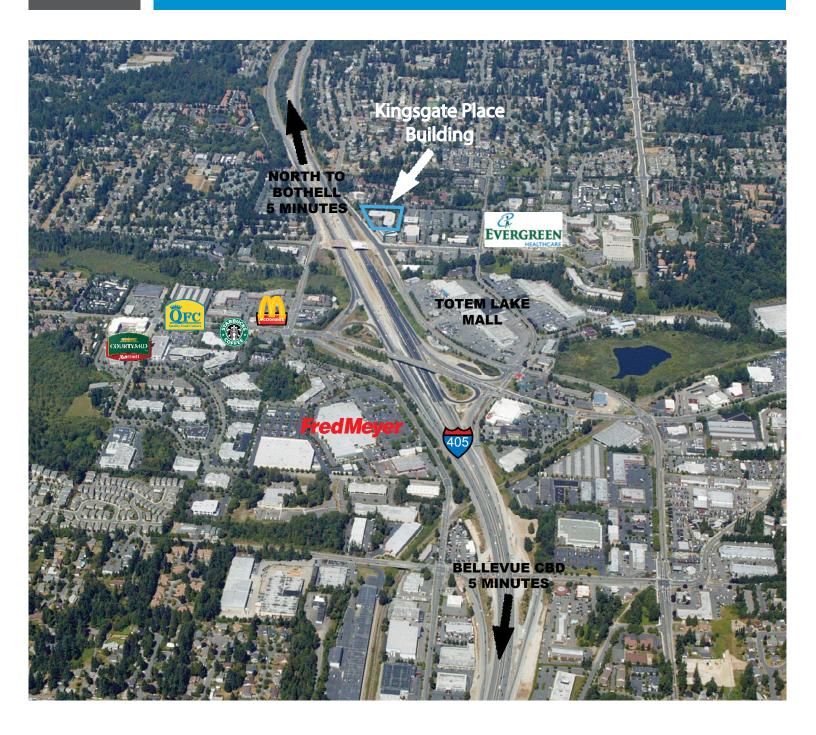

FOR SUBLEASE

## Kingsgate Place Building

12910 Totem Lake Blvd. NE, Kirkland, WA 98034



## PROPERTY DETAILS:

Available Space: 19,424 SF Total (divisible to approx. 5,000 SF)

Lease Rate: \$23.00/SF/Yr, Full Service

Master Lease Expires Sept. 30, 2018

- :: High quality image two-story building with direct access to I-405
- :: Surface parking at a ratio of 3.3 stalls/1,000 SF leased
- :: Building signage available
- :: Direct long term lease available through Landlord
- :: Below market rental rate
- :: Available Immediately



## Kingsgate Place Building















## Kingsgate Place Building



This document has been prepared by Colliers International for advertising and general information only. Colliers International makes no guarantees, representations or warranties of any kind, expressed or implied, regarding the information including, but not limited to, warranties of content, accuracy and reliability. Any interested party should undertake their own inquiries as to the accuracy of the information. Colliers International excludes unequivocally all inferred or implied terms, conditions and warranties arising out of this document and excludes all liability for loss and damages arising there from. This publication is the copyrighted property of Colliers International and /or its licensor(s). © 2017. All rights reserved.