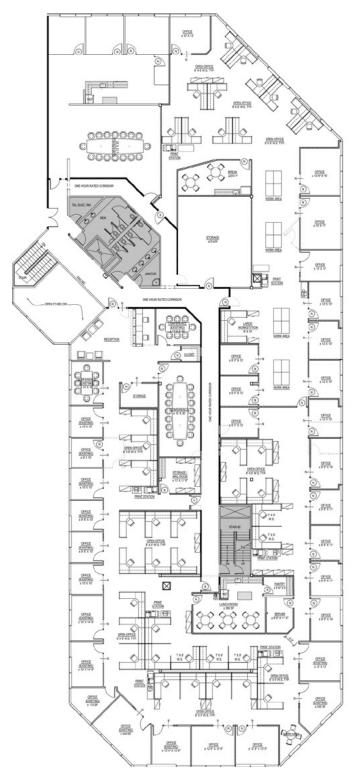

## PROPERTY DETAILS:

Available Space: 19,424 SF Total (divisible to approx. 5,000 SF)

Lease Rate: \$23.00/SF/Yr, Full Service

Master Lease Expires Sept. 30, 2018

- :: High quality image two-story building with direct access to I-405
- :: Surface parking at a ratio of 3.3 stalls/1,000 SF leased
- :: Building signage available
- :: Direct long term lease available through Landlord
- :: Below market rental rate
- :: Available Immediately