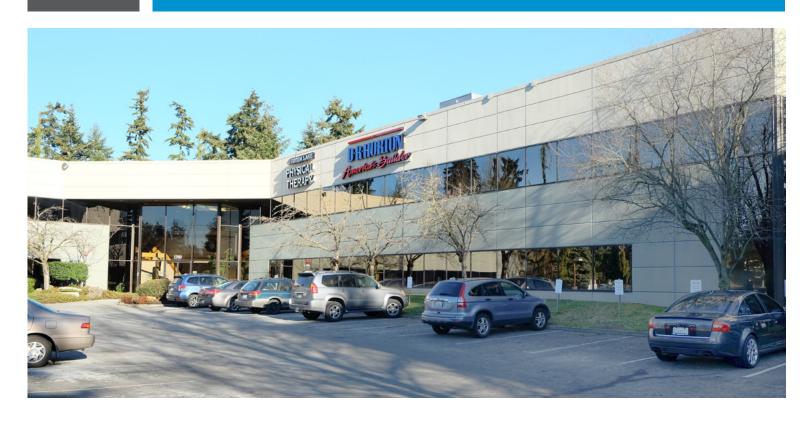

## Kingsgate Place Building

12910 Totem Lake Blvd. NE, Kirkland, WA 98034

## PROPERTY DETAILS:

Available Space: 19,424 SF Total (divisible to approx. 5,000 SF)

Lease Rate: \$23.00/SF/Yr, Full Service

Master Lease Expires Sept. 30, 2018

- :: High quality image two-story building with direct access to I-405
- :: Surface parking at a ratio of 3.3 stalls/1,000 SF leased
- :: Building signage available
- :: Direct long term lease available through Landlord
- :: Below market rental rate
- :: Available Immediately