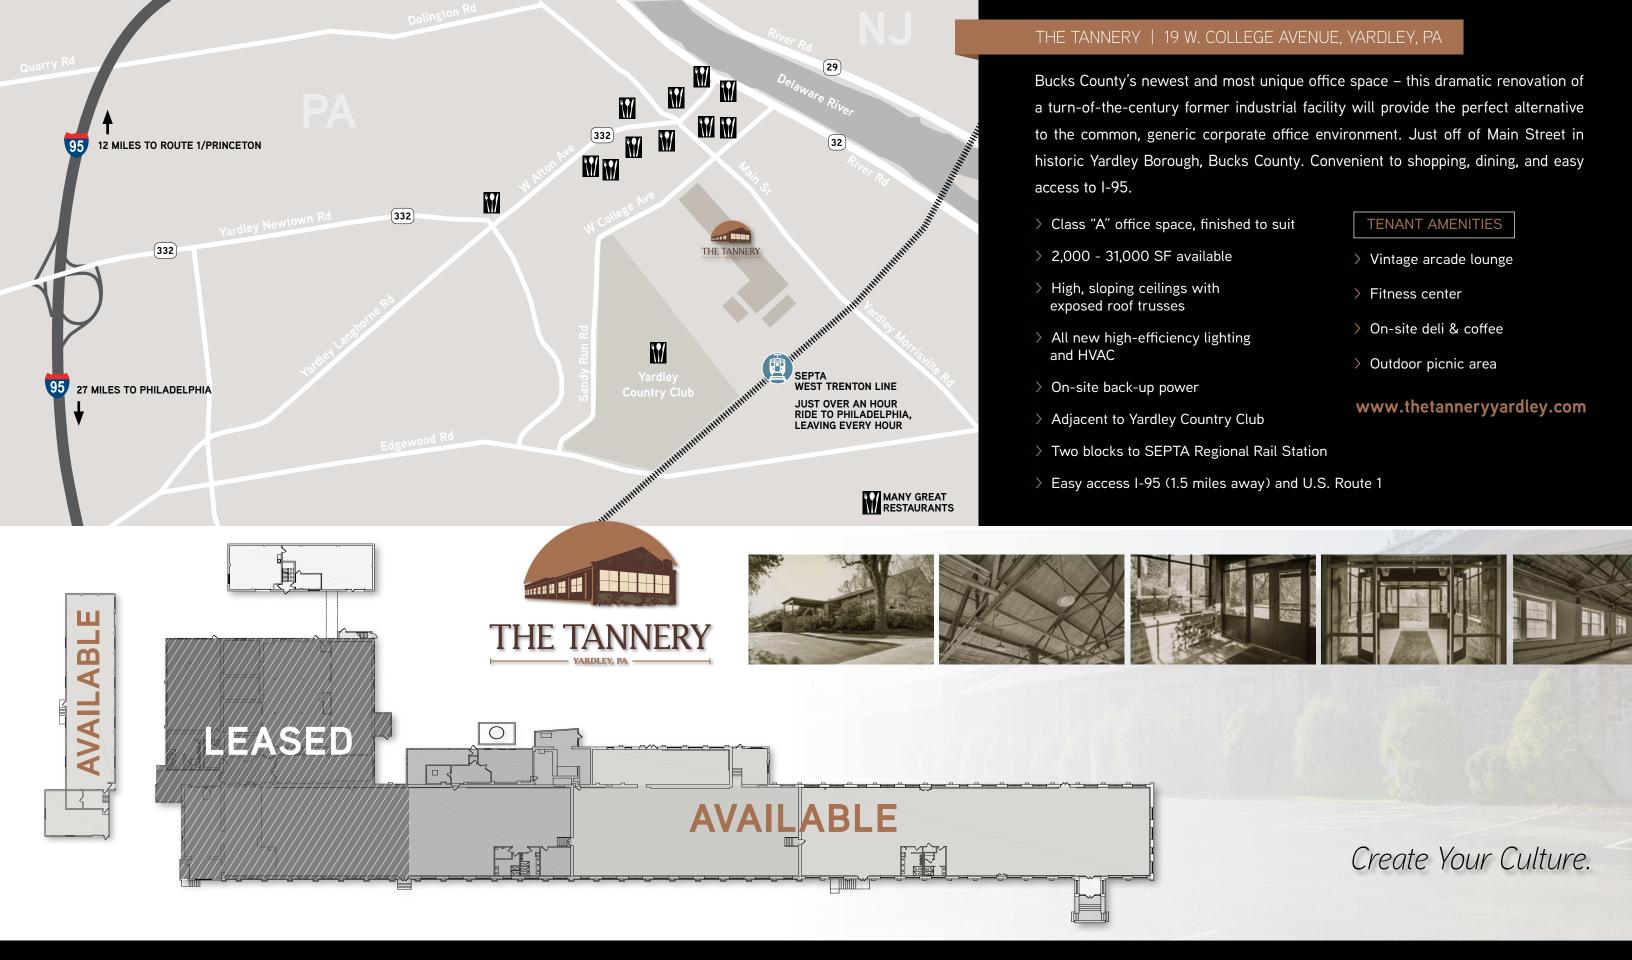

ML7 also owns ML7 Construction & Design, among the premier general construction and construction management firms in New Jersey and Bucks County.

Bucks County's Most Unique Office Space Suites Available For Lease www.thetanneryyardley.com