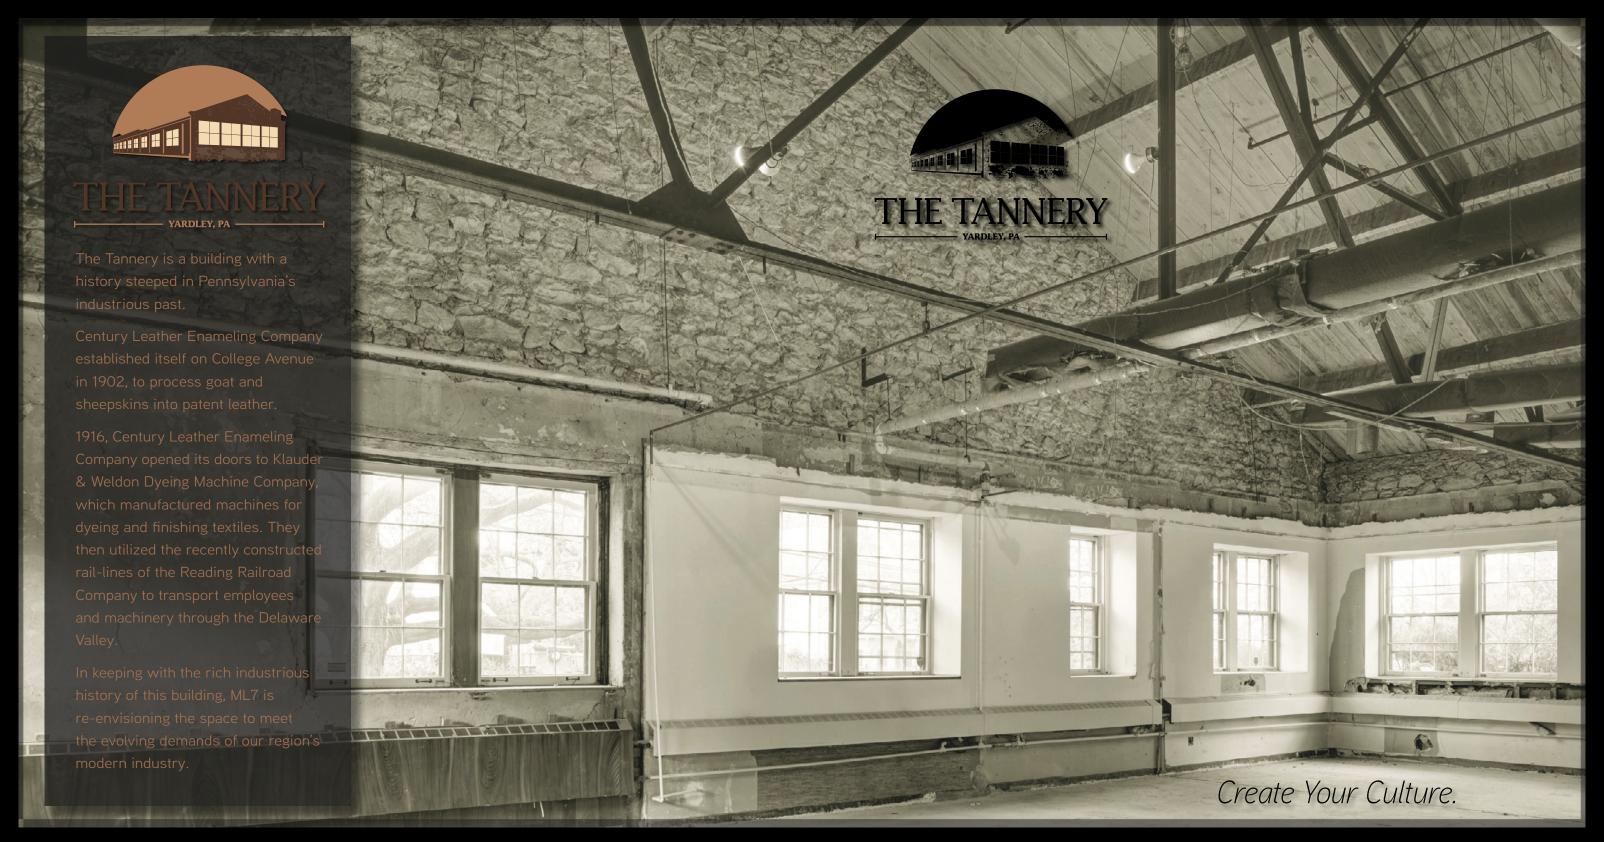

## **ABOUT THE DEVELOPER:**

**ML7** is a family of private real estate investment, development, management and construction companies with offices in Princeton, New Jersey and New York City. We specialize in redeveloping historic and other buildings of interest, and delivering unique and architecturally creative office spaces to meet the needs of today's evolving workplace. While embracing the past, valuing the environment with the implementation of the highest quality green materials and systems, and continuing a 100+ year family legacy of excellence, ML7 is crafting elegant spaces that exist in complete harmony with contemporary lifestyles. ML7 is thrilled to come home to Yardley where several of its principals have grown and live.