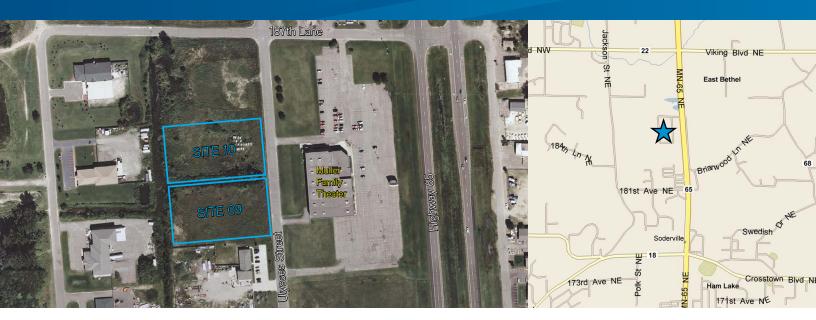

## East Bethel Land - 4 Acres

18635 ULYSSES STREET NE, EAST BETHEL, MN

## Highlights

- > Sale Price: Negotiable
- > Two lots 2.03 acres each or 4.06 acres total
- > PID: 32.33.23.24.0009 and 32.33.23.24.0010
- > Right off Highway 65 at 187th Lane, with on and off entrances
- > Zoned Highway Commercial B3 District
- > Outside storage could be available
- > Great location
- > Sewer and water on site