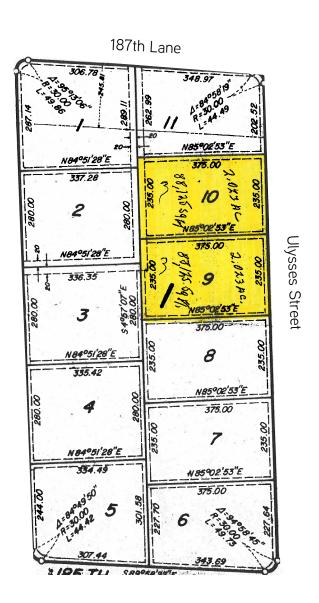

## East Bethel Land - 4 Acres



18635 ULYSSES STREET NE, EAST BETHEL, MN



## Highlights

- > Sale Price: Negotiable
- > Two lots 2.03 acres each or 4.06 acres total
- > PID: 32.33.23.24.0009 and 32.33.23.24.0010
- > Right off Highway 65 at 187th Lane, with on and off entrances
- > Zoned Highway Commercial B3 District
- > Outside storage could be available
- > Great location
- > Sewer and water on site

COLLIERS INTERNATIONAL 4350 Baker Road, Suite 400 Minnetonka, MN 55343

www.colliers.com

## Site Plan





## Contact Us

GARY GERMUNDSEN 952 897 7770 MINNEAPOLIS, MN gary.germundsen@colliers.com

COLLIERS INTERNATIONAL 4350 Baker Road, Suite 400 Minnetonka, MN 55343

www.colliers.com