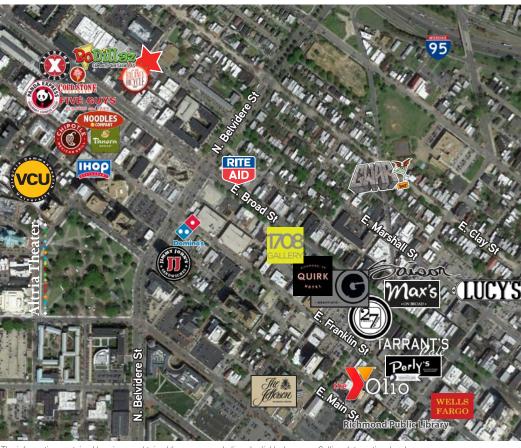

- > 2,674 SF including upstairs office/storage
- > Walking distance to VCU campus
- > Equipment available for purchase



Accelerating success.

# Martin Blum ссім

Vice President

+1 804 591 2408 martin.blum@colliers.com

# Annie O'Connor

Associate

- +1 804 591 2418
- +1 804 212 7964 cell annie.oconnor@colliers.com

COLLIERS INTERNATIONAL 7200 Glen Forest Drive | Suite 200 Richmond, VA 23226 www.colliers.com/richmond ROAD MAP >

901 W. Marshall Street | Richmond, VA 23220



# **CONTACT US**

# Martin Blum ссім

+1 804 591 2408

+1 804 591 2408 martin.blum@colliers.com

### Annie O'Connor

Associate

- +1 804 591 2418
- +1 804 212 7964 cell annie.oconnor@colliers.com



COLLIERS INTERNATIONAL 7200 Glen Forest Drive, Suite 200 Richmond, VA 23226 804 788 1000

www.colliers.com/richmond



The information contained herein was obtained from sources, believed reliable, however, Colliers International makes no guarantees, warranties or representations as to the completeness or accuracy thereof. The presentation of this property is submitted subject to errors, omissions, change of price or conditions prior to sale or lease, or withdrawal without notice. File name: MarshallESt901\_Lease rev 10-23-17