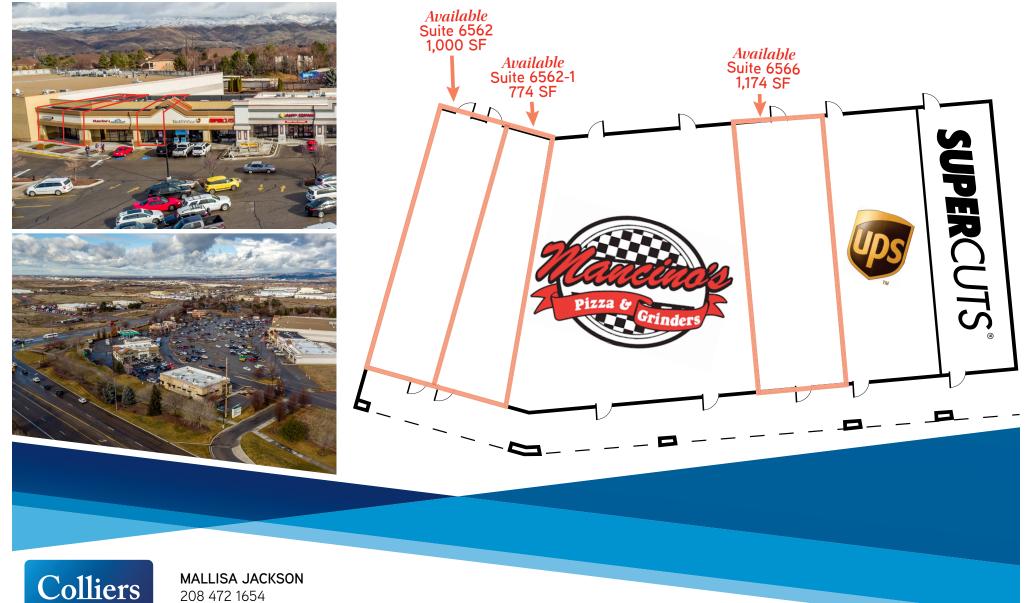

#### SPACE AVAILABLE

| Suite   | Size     | Rate       |
|---------|----------|------------|
| B6562-1 | 774 SF   | Call Agent |
| B6562   | 1,000 SF | Call Agent |
| B6566   | 1,174 SF | Call Agent |