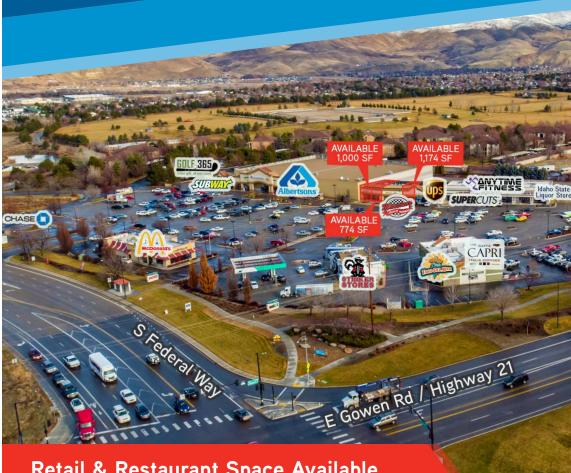

#### FOR COLUMBIA MARKETPLACE LEASE 6262-6570 S FEDERAL WAY | BOISE, ID

**Retail & Restaurant Space Available** 

Colliers INTERNATIONAL

MALLISA JACKSON 208 472 1654 mallisa.jackson@colliers.com

#### SPACE AVAILABLE

| Suite   | Size     | Rate       |
|---------|----------|------------|
| B6562-1 | 774 SF   | Call Agent |
| B6562   | 1,000 SF | Call Agent |
| B6566   | 1,174 SF | Call Agent |