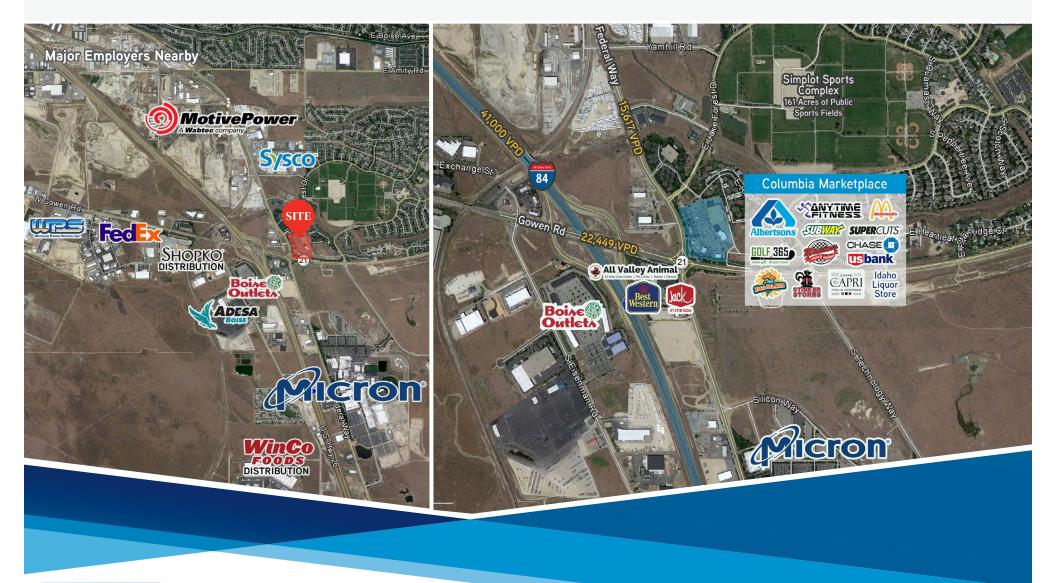

### **HIGHLIGHTS**

- » Landlord willing to provide tenant improvements for strong restaurant user
- Centrally located shopping center with easy freeway access »
- » Grocery-anchored center serving Columbia Village, Micron, East Boise, Harris Ranch and more
- High visibility with excellent daytime traffic »

| Demographics           | 1 Mile    | 3 Miles   | 5 Miles   |
|------------------------|-----------|-----------|-----------|
| 2017 Population        | 1,869     | 26,974    | 62,299    |
| 2017 Avg. House Income | \$105,170 | \$115,392 | \$86,218  |
| 2010 Med. Home Value   | \$225,235 | \$265,544 | \$245,267 |