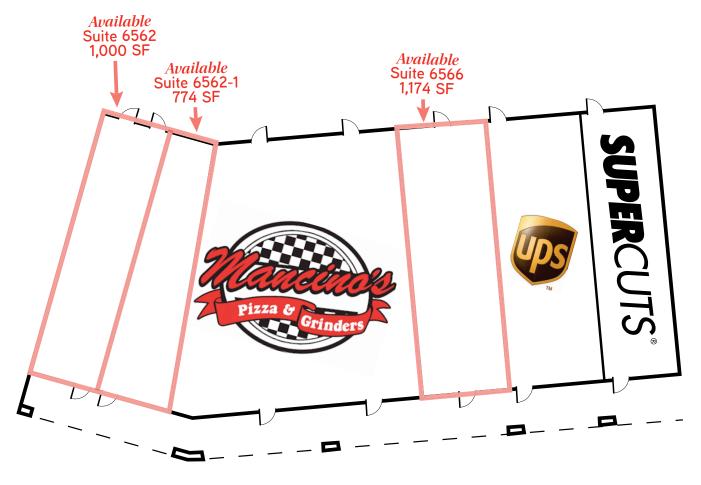

#### SPACE AVAILABLE

| Suite   | Size     | Rate            |  |
|---------|----------|-----------------|--|
| B6562-1 | 774 SF   | \$12.00 PSF NNN |  |
| B6562   | 1,000 SF | \$12.00 PSF NNN |  |
| B6566   | 1174 SF  | \$12 00 psf NNN |  |