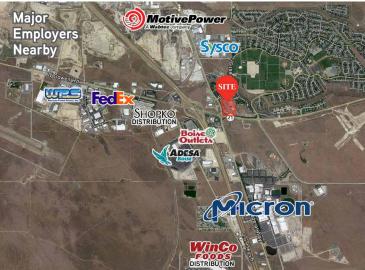

#### **HIGHLIGHTS**

- » Landlord willing to provide tenant improvements for strong restaurant user
- Centrally located shopping center with easy I-84 access
- Grocery-anchored center serving Columbia Village, Micron, East Boise, Harris Ranch and more
- High visibility with excellent daytime traffic
- Ample parking