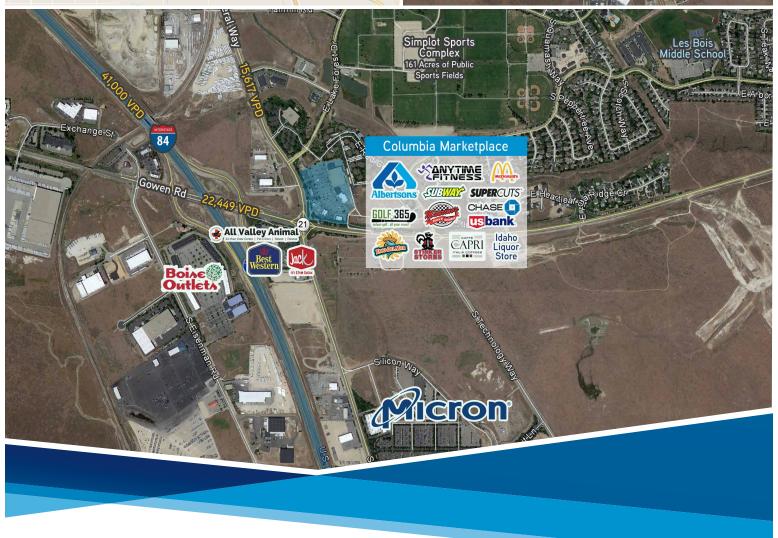

#### **HIGHLIGHTS**

- » Landlord willing to provide tenant improvements for strong restaurant user
- Centrally located shopping center with easy I-84 access
- Grocery-anchored center serving Columbia Village, Micron, East Boise, Harris Ranch and more
- High visibility with excellent daytime traffic
- Ample parking

# **COLUMBIA MARKETPLACE**

6262-6570 S FEDERAL WAY | BOISE, ID

MALLISA JACKSON 208 472 1654 mallisa.jackson@colliers.com **KELLY SCHNEBLY** 208 472 1650

kelly.schnebly@colliers.com

### **COLUMBIA MARKETPLACE**

6262-6570 S FEDERAL WAY | BOISE, ID

MALLISA JACKSON

208 472 1654 mallisa.jackson@colliers.com **KELLY SCHNEBLY** 

208 472 1650 kelly.schnebly@colliers.com