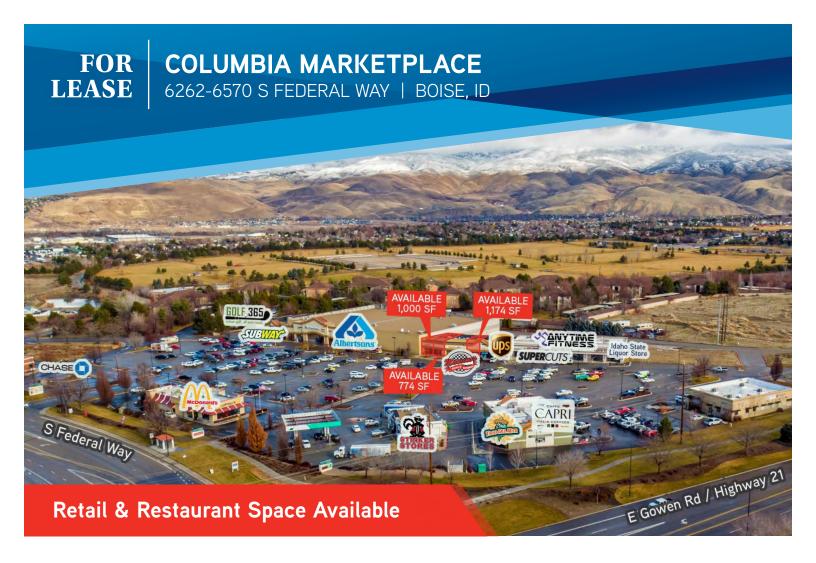

#### SPACE AVAILABLE

| Suite   | Size     | Rate            |  |
|---------|----------|-----------------|--|
| B6562-1 | 774 SF   | \$12.00 PSF NNN |  |
| B6562   | 1,000 SF | \$12.00 PSF NNN |  |
| B6566   | 1174 SF  | \$12 00 psf NNN |  |

#### **HIGHLIGHTS**

- » Landlord willing to provide tenant improvements for strong restaurant user
- Centrally located shopping center with easy I-84 access
- Grocery-anchored center serving Columbia Village, Micron, East Boise, Harris Ranch and more
- High visibility with excellent daytime traffic
- Ample parking

# **COLUMBIA MARKETPLACE**

6262-6570 S FEDERAL WAY | BOISE, ID

MALLISA JACKSON 208 472 1654 mallisa.jackson@colliers.com **KELLY SCHNEBLY** 208 472 1650

kelly.schnebly@colliers.com