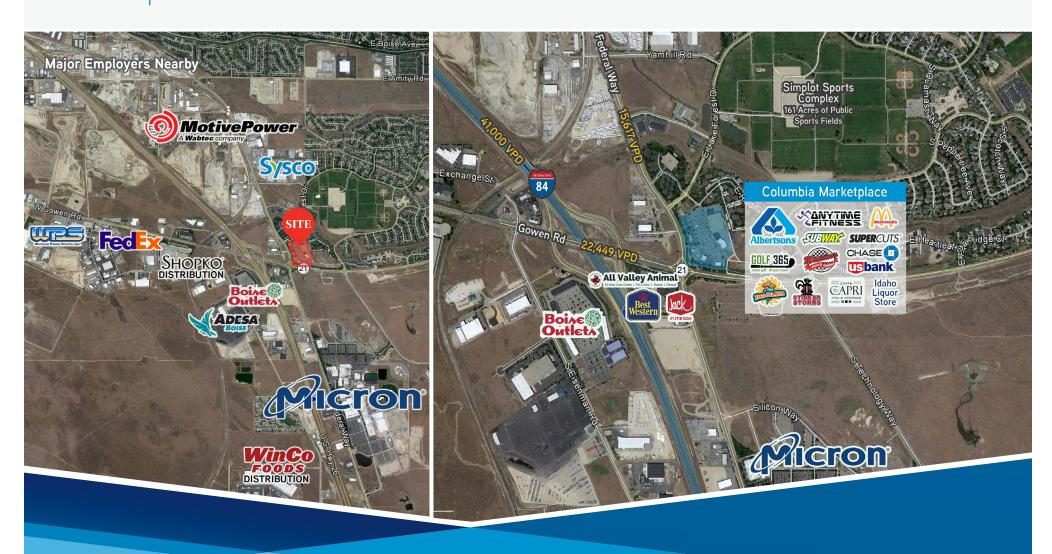

#### **HIGHLIGHTS**

- » Existing nail salon space available
- » Potential restaurant space available
- Centrally located shopping center with easy freeway access
- » Grocery-anchored center serving Columbia Village, Micron, East Boise, Harris Ranch and more
- » High visibility with excellent daytime traffic