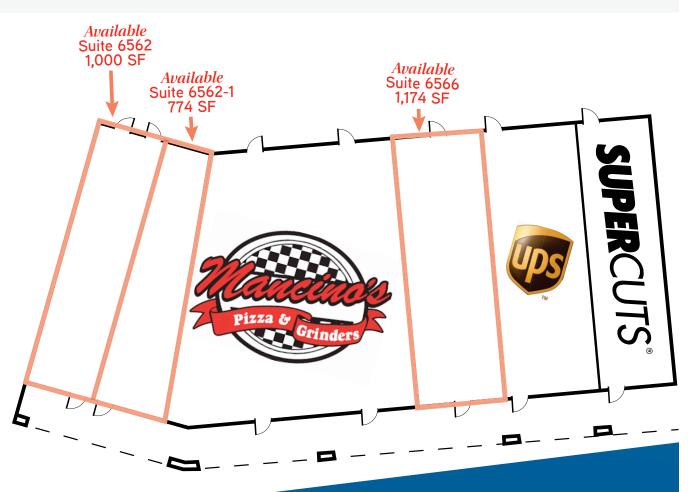

#### **SPACE AVAILABLE**

| Suite   | Size     | Rate            |
|---------|----------|-----------------|
| B6562   | 1,000 SF | \$12.00 PSF NNN |
| B6562-1 | 774 SF   | \$12.00 PSF NNN |
| B6566   | 1,174 SF | \$12.00 PSF NNN |