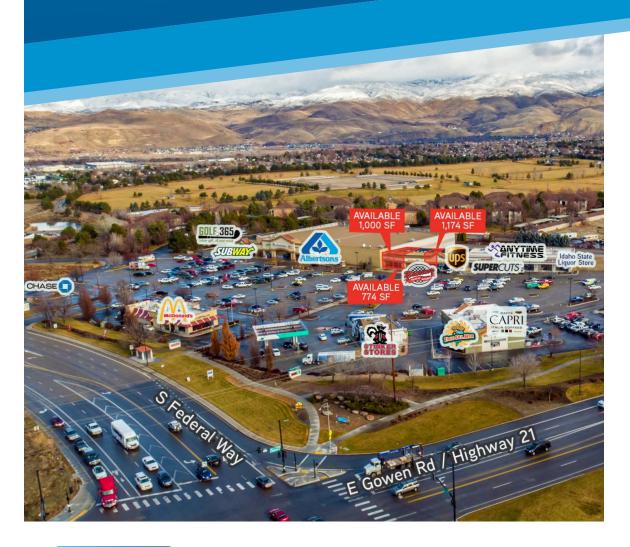

#### **SPACE AVAILABLE**

| Suite   | Size     | Rate            |
|---------|----------|-----------------|
| B6562   | 1,000 SF | \$12.00 PSF NNN |
| B6562-1 | 774 SF   | \$12.00 PSF NNN |
| B6566   | 1,174 SF | \$12.00 PSF NNN |

#### **HIGHLIGHTS**

- » Existing nail salon space available
- » Potential restaurant space available
- Centrally located shopping center with easy freeway access
- » Grocery-anchored center serving Columbia Village, Micron, East Boise, Harris Ranch and more
- » High visibility with excellent daytime traffic

### **COLUMBIA MARKETPLACE**

6562-6570 S FEDERAL WAY | BOISE, ID

MALLISA JACKSON 208 472 1654 mallisa.jackson@colliers.com