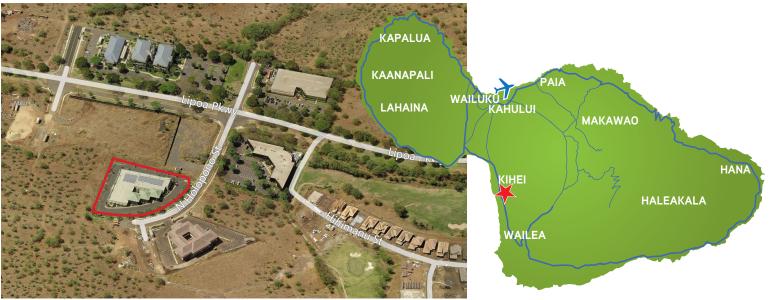

# Maui Economic Development Board Building

1305 N. HOLOPONO, KIHEI, HI 96753

**Property Description** 

The Maui Economic Development Board's (MEDB's) Ke Alahele Building is a premier office building in the Maui Research and Technology Park with easy access and parking. Stunning Haleakala and Ocean views, functional common areas. The office suite is perfect for a technology based business such as software, defense, biotech, energy, digital media and other related services. Corporate neighbors include Pacific Disaster Center, Ardent Consulting, The Malcom Center, Oceanit, Goodfellow Brother's, Boeing, Akimeka, Smartronix, ASM Research, Qbase, Clearwire, and Maui Brewing Co.

# **Location Description**

Conveniently located off of Piilani Highway in the Maui Research & Technology Park in Kihei and just minutes from central Maui.