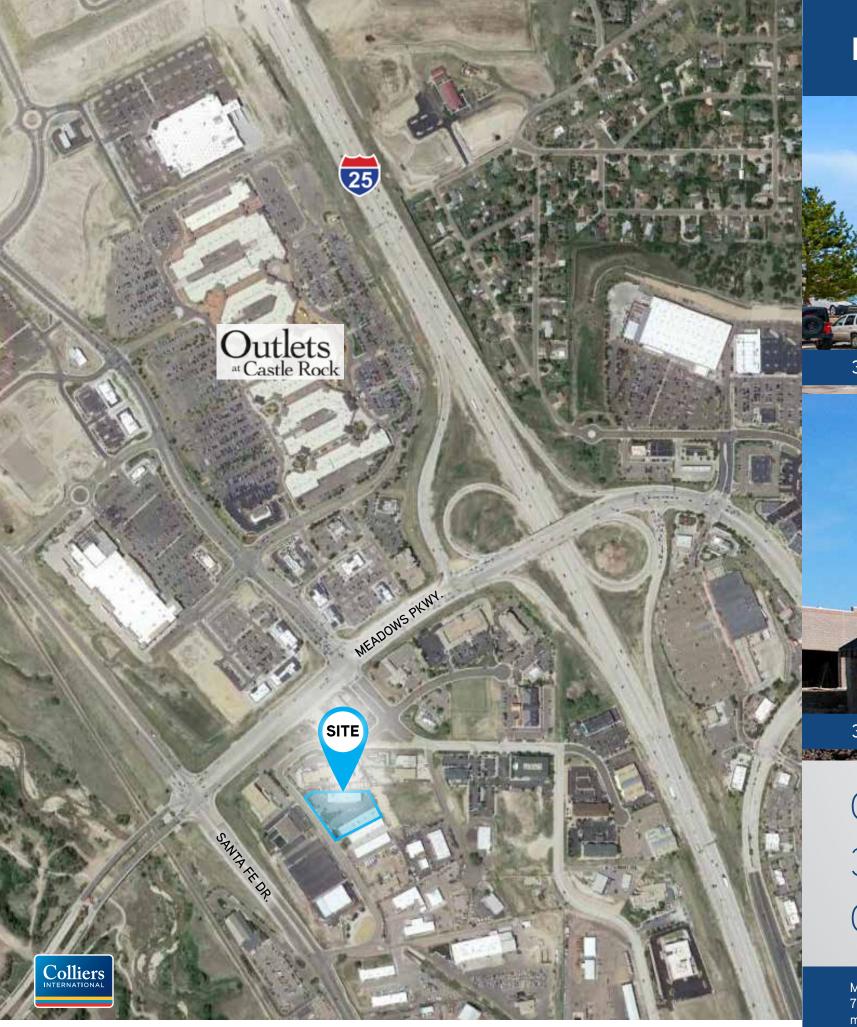

# **Castleton Center** 3194-3196 Industrial Way Castle Rock, CO 80109

MATT KEYERLEBER 720 284 7100 matt.keyerleber@colliers.com T.J. SMITH, SIOR 303 283 4576 tj.smith@colliers.com

TIMUM

#### HIGHLIGHTS

- > Adjacent to Rock Yard Brewery, Bubbles Liquor Store, IHOP, Arby's Wells Fargo, Holiday Inn and multiple other nationally branded hotels
- > Located directly south of the Castle Rock Outlets and the Promenade at Castle Rock in the middle of myriad shopping and restaurants
- > Excellent location at I-25 and Meadows Interchange
- > Strong Demographics and Traffic Counts