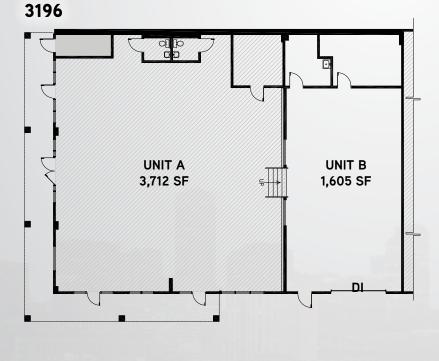

### TRAFFIC COUNTS

I-25 at Meadows Pkwy: > 117,00 +/- VPD Meadows Pkwy. at Castleton Dr.: > 49,712 +/- VPD Meadows Pkwy. at Santa Fe Dr.: > 117,00 +/- VPD

| 3196 N. INDUSTRIAL WAY |                  |  |
|------------------------|------------------|--|
| Size                   | 11,743 SF        |  |
| Ceiling Height         | 14'-18'          |  |
| Drive-Ins              | 12' x 12'        |  |
| Power                  | 200 Amp, 3-Phase |  |