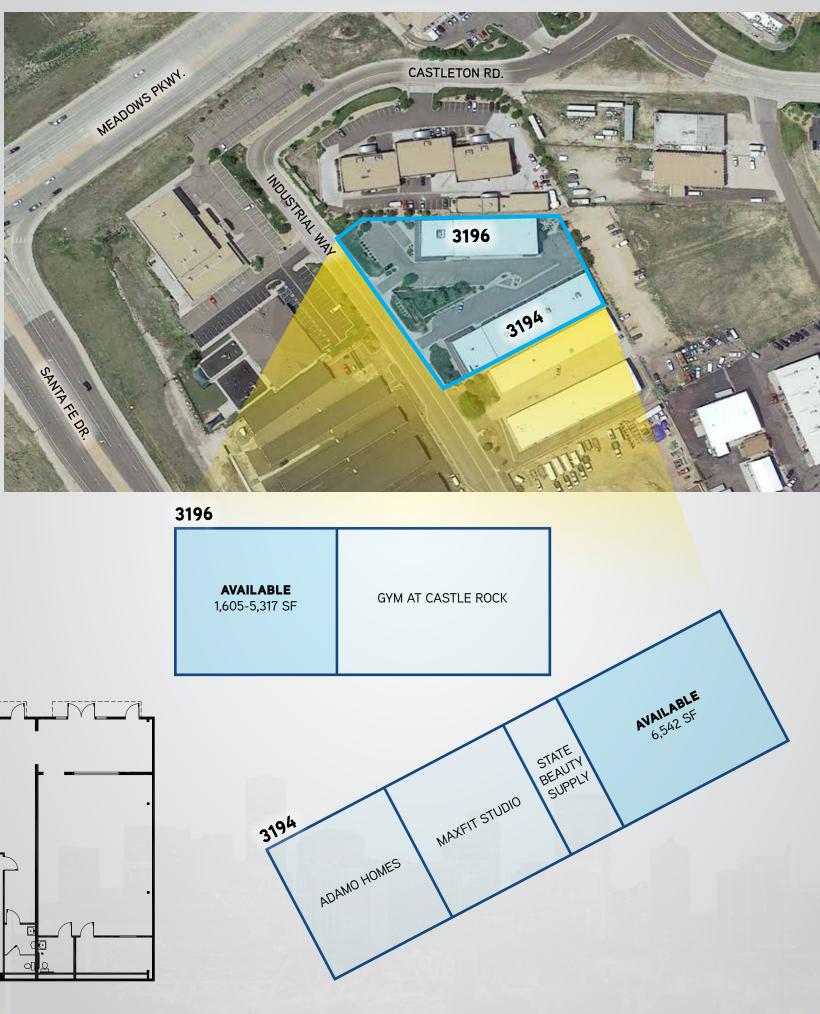

#### INFORMATION

| > | City:          | Castle Rock     |
|---|----------------|-----------------|
| > | County:        | Douglas         |
| > | Buildings:     | 2               |
| > | Building Size: | 26,700 SF Total |
| > | Lease Rate:    | Negotiable      |
| > | Op. Ex.:       | \$4.75/SF       |
| > | Building Type: | Flex/R&D        |
| > | Year Built:    | 2004            |
| > | Site Size:     | 1.638 Acres     |
| > | Zoning:        | 1-1             |
|   |                |                 |

### TRAFFIC COUNTS

I-25 at Meadows Pkwy: > 117,00 +/- VPD Meadows Pkwy. at Castleton Dr.: > 49,712 +/- VPD Meadows Pkwy. at Santa Fe Dr.: > 117,00 +/- VPD

| 3196 N. INDUSTRIAL WAY |                  |  |
|------------------------|------------------|--|
| Size                   | 11,743 SF        |  |
| Ceiling Height         | 14'-18'          |  |
| Drive-Ins              | 12' x 12'        |  |
| Power                  | 200 Amp, 3-Phase |  |

| 3194 N. INDUSTRIAL WAY |                  |  |
|------------------------|------------------|--|
| Size                   | 14,957 SF        |  |
| Ceiling Height         | 18'              |  |
| Drive-Ins              | 12' x 12'        |  |
| Power                  | 200 Amp, 3-Phase |  |