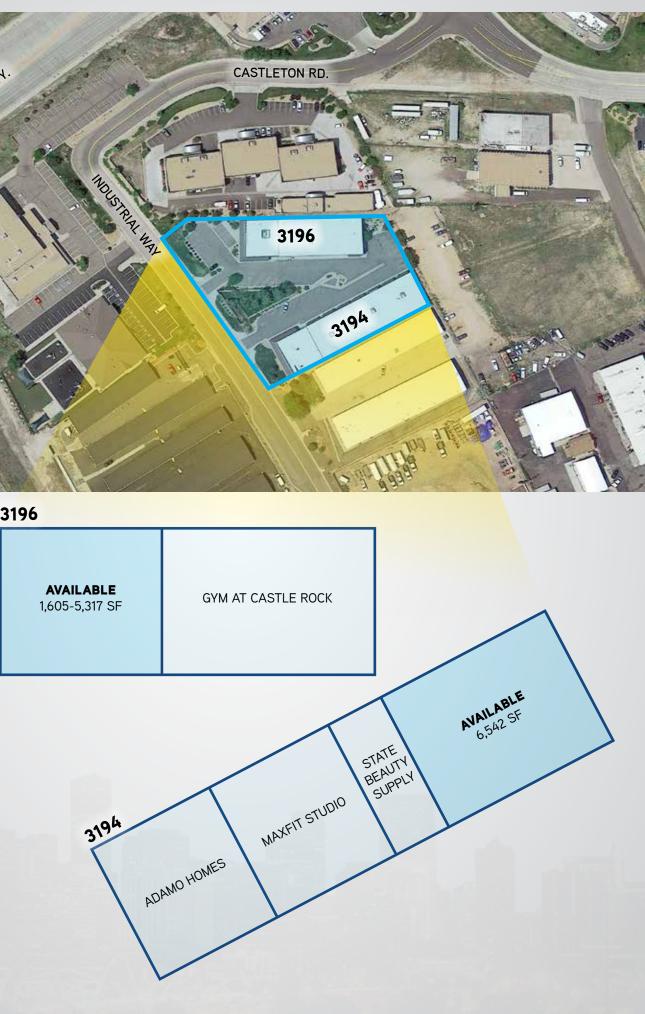

# **Castleton Center** 3194-3196 Industrial Way Castle Rock, CO 80109

MATT KEYERLEBER 720 284 7100 matt.keyerleber@colliers.com T.J. SMITH, SIOR 303 283 4576 tj.smith@colliers.com

TIMUM

#### INFORMATION

| > | City:          | Castle Rock     |
|---|----------------|-----------------|
| > | County:        | Douglas         |
| > | Buildings:     | 2               |
| > | Building Size: | 26,700 SF Total |
| > | Lease Rate:    | Negotiable      |
| > | Op. Ex.:       | \$4.75/SF       |
| > | Building Type: | Flex/R&D        |
| > | Year Built:    | 2004            |
| > | Site Size:     | 1.638 Acres     |
| > | Zoning:        | 1-1             |
|   |                |                 |

### TRAFFIC COUNTS

I-25 at Meadows Pkwy: > 117,00 +/- VPD Meadows Pkwy. at Castleton Dr.: > 49,712 +/- VPD Meadows Pkwy. at Santa Fe Dr.: > 117,00 +/- VPD

| 3196 N. INDUSTRIAL WAY |                  |  |
|------------------------|------------------|--|
| Size                   | 11,743 SF        |  |
| Ceiling Height         | 14'-18'          |  |
| Drive-Ins              | 12' x 12'        |  |
| Power                  | 200 Amp, 3-Phase |  |

| 3194 N. INDUSTRIAL WAY |                  |  |
|------------------------|------------------|--|
| Size                   | 14,957 SF        |  |
| Ceiling Height         | 18'              |  |
| Drive-Ins              | 12' x 12'        |  |
| Power                  | 200 Amp, 3-Phase |  |