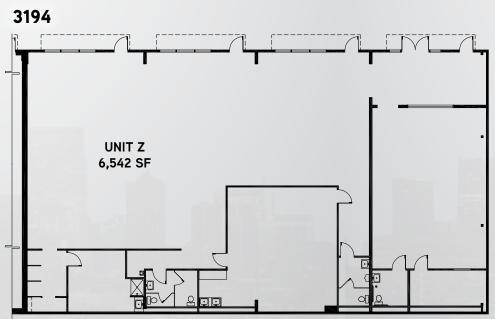

| 3194 N. INDUSTRIAL WAY |                  |  |
|------------------------|------------------|--|
| Size                   | 14,957 SF        |  |
| Ceiling Height         | 18'              |  |
| Drive-Ins              | 12' x 12'        |  |
| Power                  | 200 Amp, 3-Phase |  |