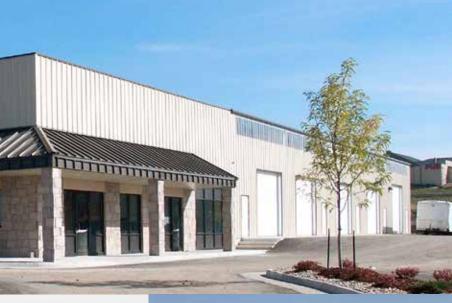

### TRAFFIC COUNTS

I-25 at Meadows Pkwy: > 117,00 +/- VPD Meadows Pkwy. at Castleton Dr.: > 49,712 +/- VPD Meadows Pkwy. at Santa Fe Dr.: > 117,00 +/- VPD

| 3196 N. INDUSTRIAL WAY |                  |  |
|------------------------|------------------|--|
| Size                   | 11,743 SF        |  |
| Ceiling Height         | 14'-18'          |  |
| Drive-Ins              | 12' x 12'        |  |
| Power                  | 200 Amp, 3-Phase |  |