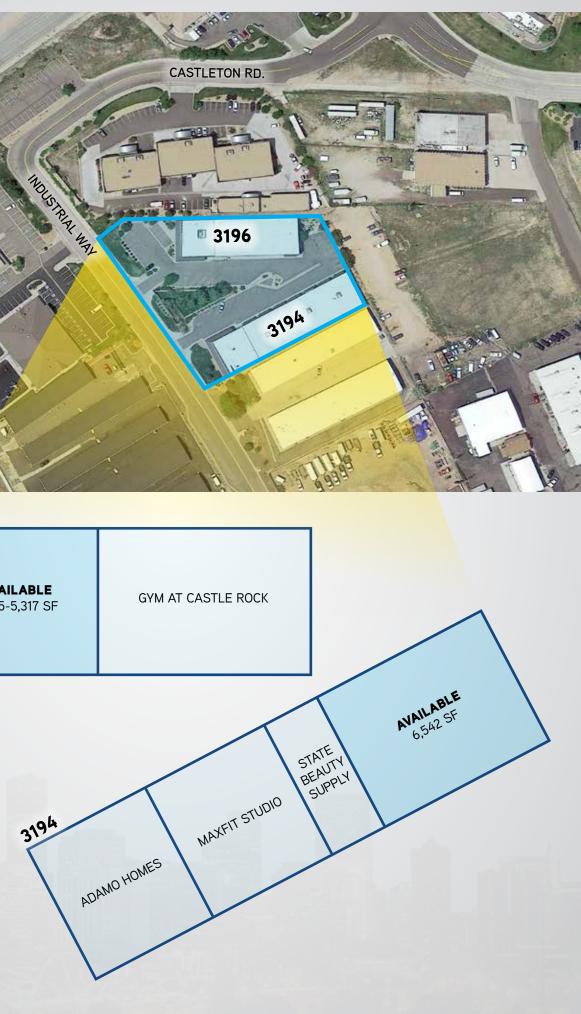

# **Castleton Center** 3194-3196 Industrial Way Castle Rock, CO 80109

MATT KEYERLEBER 720 284 7100 matt.keyerleber@colliers.com T.J. SMITH, SIOR 303 283 4576 tj.smith@colliers.com

TIMUM

#### INFORMATION

| > | City:          | Castle Rock     |
|---|----------------|-----------------|
| > | County:        | Douglas         |
| > | Buildings:     | 2               |
| > | Building Size: | 26,700 SF Total |
| > | Lease Rate:    | Negotiable      |
| > | Op. Ex.:       | \$4.75/SF       |
| > | Building Type: | Flex/R&D        |
| > | Year Built:    | 2004            |
| > | Site Size:     | 1.638 Acres     |
| > | Zoning:        | 1-1             |
|   |                |                 |

### TRAFFIC COUNTS

I-25 at Meadows Pkwy: > 117,00 +/- VPD Meadows Pkwy. at Castleton Dr.: > 49,712 +/- VPD Meadows Pkwy. at Santa Fe Dr.: > 117,00 +/- VPD

| 3196 N. INDUSTRIAL WAY |                  |  |
|------------------------|------------------|--|
| Size                   | 11,743 SF        |  |
| Ceiling Height         | 14'-18'          |  |
| Drive-Ins              | 12' x 12'        |  |
| Power                  | 200 Amp, 3-Phase |  |

| 3194 N. INDUSTRIAL WAY |                  |  |
|------------------------|------------------|--|
| Size                   | 14,957 SF        |  |
| Ceiling Height         | 18'              |  |
| Drive-Ins              | 12' x 12'        |  |
| Power                  | 200 Amp, 3-Phase |  |