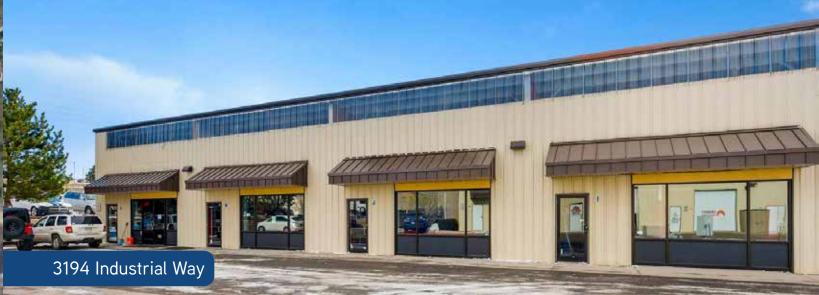

| 3194 N. INDUSTRIAL WAY |                  |  |
|------------------------|------------------|--|
| Size                   | 14,957 SF        |  |
| Ceiling Height         | 18'              |  |
| Drive-Ins              | 12' x 12'        |  |
| Power                  | 200 Amp, 3-Phase |  |