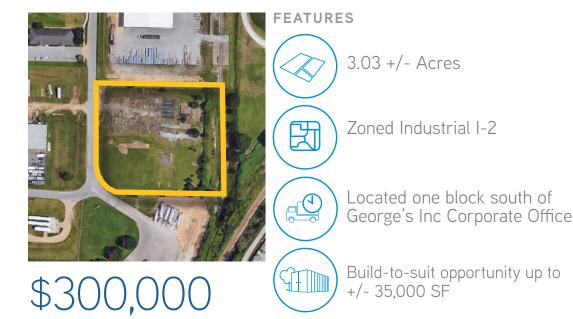

# Land For Sale Build To Suit 3.03 +/- Acres

## SE Corner of Hwy 412 & Long St, Springdale | AR

3.03 +/- acres for sale at the far southeast corner of Highway 412 and Long Street in Springdale, AR. Located in Springdale's industrial corridor with easy access to Highway 71B less than 0.2 miles away. Owner will consider build-to-suit opportunities.