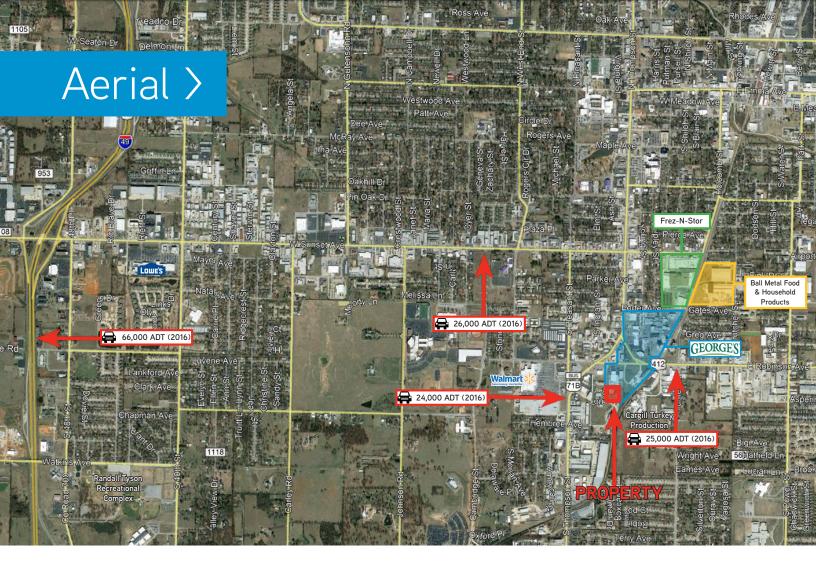

## SE Corner of Hwy 412 & Long St, Springdale | AR

3.03 +/- acres for sale at the far southeast corner of Highway 412 and Long Street in Springdale, AR. Located in Springdale's industrial corridor with easy access to Highway 71B less than 0.2 miles away. Owner will consider build-to-suit opportunities.