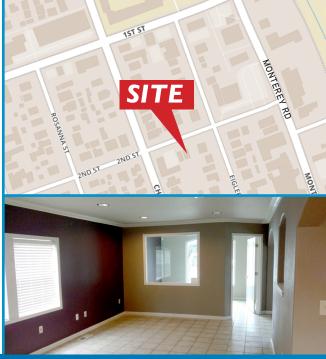

## 1,080 Square Feet For Sale

140 2ND STREET, GILROY, CA

## Property Highlights:

- > ±1,080 Sq. Ft. Building
- > ±5,080 Sq. Ft. Lot
- > Zoned "TD" (Transitional District) in

Gilroy's Downtown Specific Plan

- > On-Site Parking
- > Possible Seller Financing
- > \$525.000.00
- > Call to show