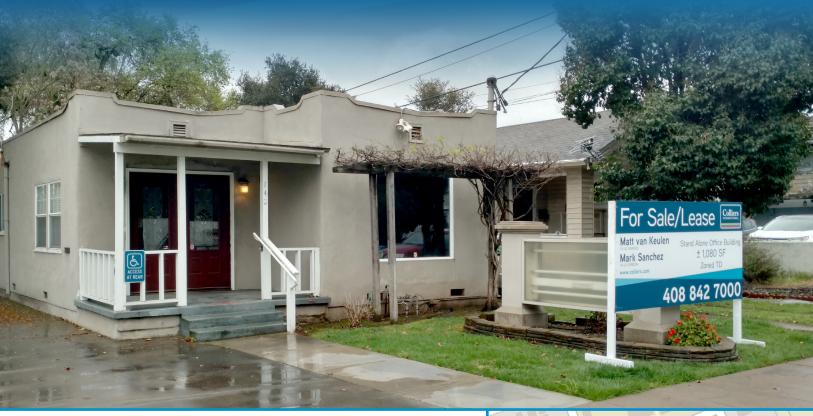

## 1,080 Square Feet For Sale

140 2ND STREET, GILROY, CA

## Property Highlights:

- > ±1,080 Sq. Ft. Building
- > ±5,080 Sq. Ft. Lot
- > Zoned "TD" (Transitional District) in

Gilroy's Downtown Specific Plan

- > On-Site Parking
- > Possible Seller Financing
- > \$525.000.00
- > Call to show