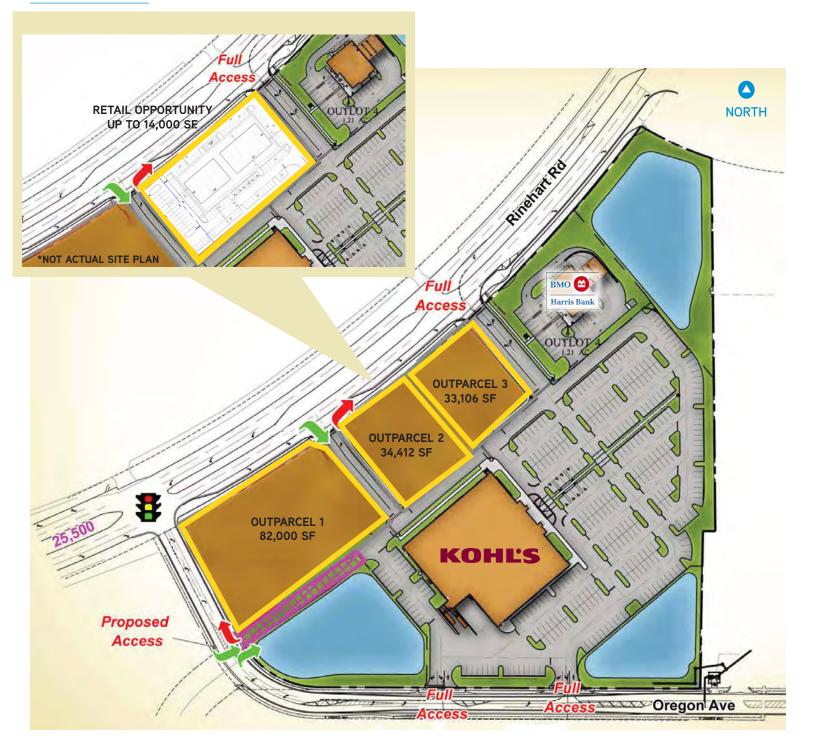

# SITE PLAN

THIS DOCUMENT HAS BEEN PREPARED BY COLLIERS INTERNATIONAL FOR ADVERTISING AND GENERAL INFORMATION ONLY. COLLIERS INTERNATIONAL MAKES NO GUARANTEES, REPRESENTATIONS OR WARRANTIES OF ANY KIND, EXPRESSED OR IMPLIED, REGARDING THE INFORMATION INCLUDING, BUT NOT LIMITED TO, WARRANTIES OF CONTENT, ACCURACY AND RELIABILITY. ANY INTERESTED PARTY SHOULD UNDERTAKE THEIR OWN INQUIRIES AS TO THE ACCURACY OF THE INFORMATION. COLLIERS INTERNATIONAL EXCLUDES UNEQUIVOCALLY ALL INFERRED OR IMPLIED TERMS, CONDITIONS AND WARRANTIES ARISING OUT OF THIS DOCUMENT AND EXCLUDES ALL LIABILITY FOR LOSS AND DAMAGES ARISING THERE FROM. THIS PUBLICATION IS THE COPYRIGHTED PROPERTY OF COLLIERS INTERNATIONAL AND/OR ITS LICENSOR(S). ©2016. ALL RIGHTS RESERVED.

## **PROPERTY HIGHLIGHTS**

- > Three Retail Outparcels OR Up to 14,000 SF Retail Space Opportunity Available
- > Lot 1 1.91 AC
- > Lot 2 .79 AC
- > Lot 3 .76 AC
- Close to Seminole Towne Center Mall anchored by Sears, Macy's, JCPenney, Dillard's and Dicks Sporting Goods
- > Strong demographics in the trade area
- > Over 2.6 million square feet of retail in the trade area
- > Great visibility and access