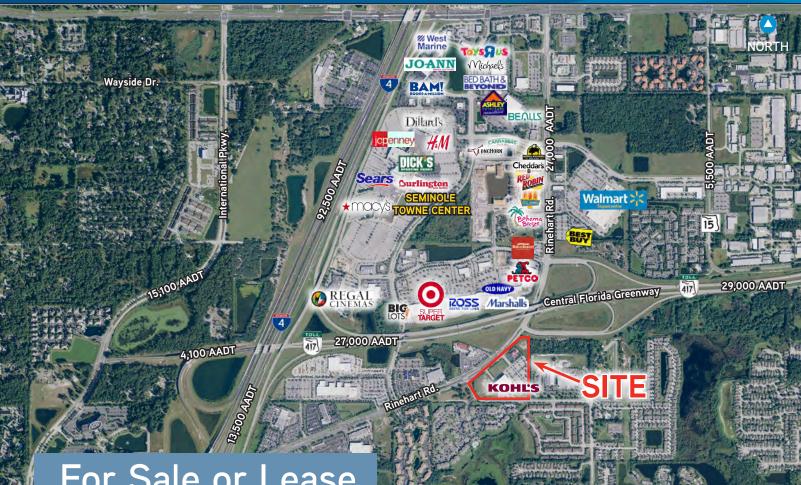

For Sale or Lease Up to 14,000 SF Retail Space and/or Outparcel Opportunities Available

## **PROPERTY HIGHLIGHTS**

- > Three Retail Outparcels OR Up to 14,000 SF Retail Space Opportunity Available
- > Lot 1 1.91 AC
- > Lot 2 .79 AC
- > Lot 3 .76 AC
- Close to Seminole Towne Center Mall anchored by Sears, Macy's, JCPenney, Dillard's and Dicks Sporting Goods
- > Strong demographics in the trade area
- > Over 2.6 million square feet of retail in the trade area
- > Great visibility and access