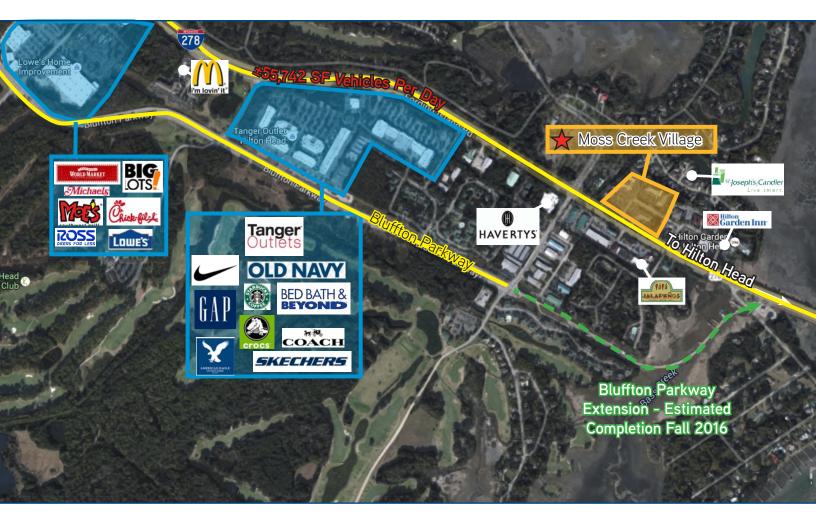

# Moss Creek Village

1541 FORDING ISLAND ROAD, SUITE 6, HILTON HEAD ISLAND, SC 29926

## **Property Summary**

- > **±12,000 SF (divisible) space** available in Moss Creek Village, a ±61,782 SF retail and office complex composed of three (3) separate buildings
- > Landlord is ready to make a deal TI allowances and incentives are available
- > Perfect space for a gym, furniture store, show room, etc.
- > Co-tenants voted Best of Bluffton: Tara's Hair Salon, Hogshead Kitchen and Wine Bar, and Claude and Uli's Bistro Come be a part of what is happening at Moss Creek Village!
- > Suite has extensive frontage on Highway 278/Fording Island Road
- > High traffic counts over 55,000 vehicles per day on Highway 278 (SCDOT 2015)
- > Strong area demographics with over ±10,000 households within 3 miles of Moss Creek Village

### Demographics (us census)

|                          | 1 MILE                   | 3 MILES  | 5 MILES  |
|--------------------------|--------------------------|----------|----------|
| POPULATION >             | 1,910                    | 10,363   | 35,747   |
| MEDIAN HH INCOME >       | \$77,256                 | \$68,384 | \$70,065 |
| AVERAGE HH INCOME >      | \$103,961                | \$92,871 | \$94,680 |
| TOTAL BUSINESSES >       | 193                      | 618      | 2,346    |
| TRAFFIC COUNT: HWY 278 > | ±55,742 VPD (SCDOT 2015) |          |          |

### **Location Characteristics**

| TANGER OUTLETS >        | ±1 mile   |  |
|-------------------------|-----------|--|
| HILTON HEAD IS. >       | ±4 miles  |  |
| HILTON HEAD IS. BEACH > | ±8 miles  |  |
| INTERSTATE-95 >         | ±23 miles |  |
| SAVANNAH, GA >          | ±27 miles |  |
| SAVANNAH/HHI AIRPORT >  | ±36 miles |  |