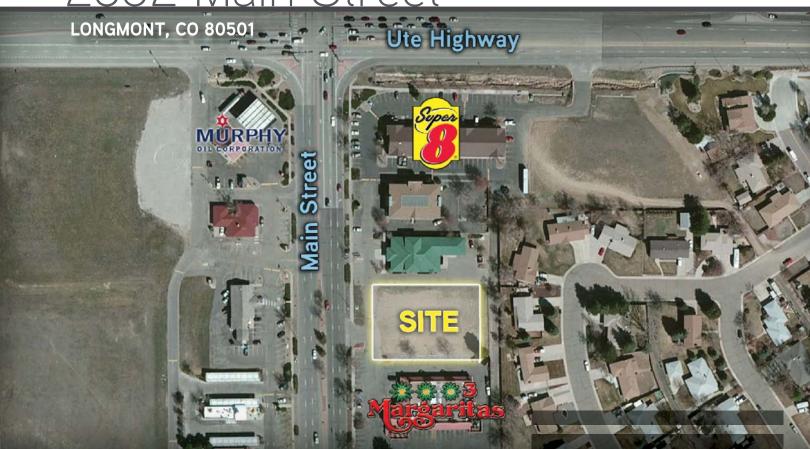

#### FOR SALE ( RETAIL PAD SITE

2352 Main Street

# **Highlights**

Excellent exposure to Main Street

**High Traffic Counts** 

Surrounded by strong national retailers such as; Walgreen's, Walmart and Grease Monkey 2352 Main Street Longmont, CO 80501