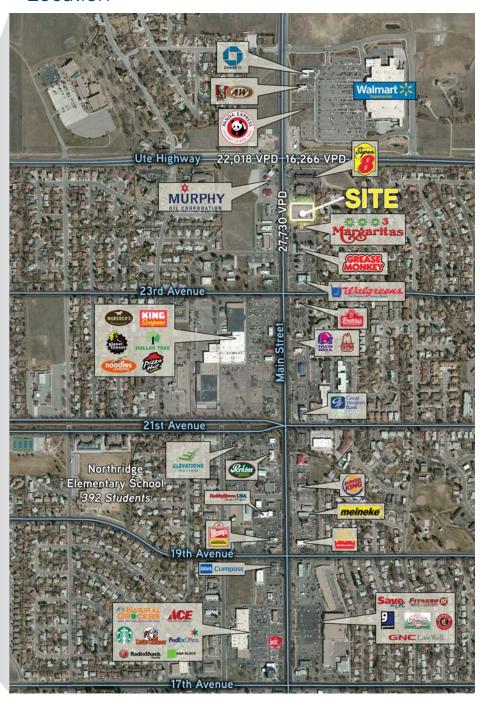

#### Traffic Counts

Ute Highway West of Main Street: 22,203 VPD
Ute Highway East of Main Street: 16,607 VPD
Main Street South of Ute Highway: 24,375 VPD

Source: MSPI 2014 Estimates

# **Highlights**

Excellent exposure to Main Street

**High Traffic Counts** 

Surrounded by strong national retailers such as; Walgreen's, Walmart and Grease Monkey 2352 Main Street Longmont, CO 80501

# Location

This document has been prepared by Colliers International for advertising purposes only. The information contained herein has been obtained from sources we deem reliable. While we have no reason to doubt its accuracy, no warranty or representation is made of the foregoing information. Terms of sale or lease and availability are subject to change or withdrawal without notice.