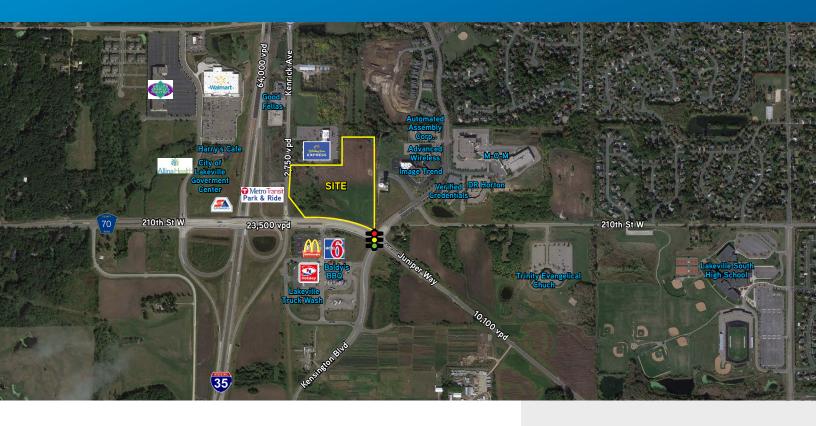

# Site Information

| > Location    | NEQ Cty Rd 70 & I-35W   Lakeville, MN |
|---------------|---------------------------------------|
| > Description | Approximately 27 Acres                |
| > Zoning      | C-3: General Commercial District      |

#### TRAFFIC COUNTS:

| > | I-35W:     | 64,400 vpd |
|---|------------|------------|
| > | Cty Rd 70: | 23,500 vpd |

\* Source: Minnesota Department of Transportation 2015 Study Averages are per day total cars

#### AREA TENANTS:

> Walmart

- > Baldy's BBQ
- > McDonald's

> Holiday Inn

> Mueller Family Theater

#### **AERIAL:**