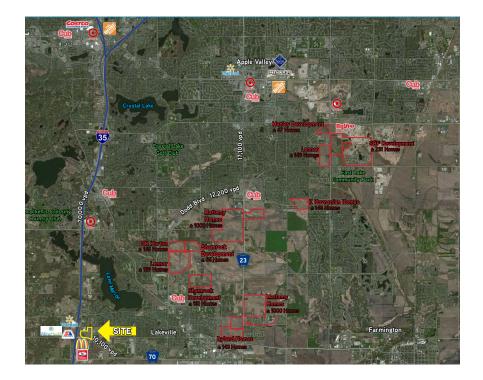

----|
| > Description | Approximately 27 Acres                |
| > Zoning      | C-3: General Commercial District      |

#### **DEMOGRAPHICS:**

|                   | 1 Mile    | 3 Miles   | 5 Miles   |
|-------------------|-----------|-----------|-----------|
| Population        | 3,658     | 35,801    | 107,156   |
| Median HH Income  | \$71,745  | \$91,916  | \$86,171  |
| Average HH Income | \$105,276 | \$133,179 | \$124,011 |

\* Source: ESRI 2015 Est.

#### TRAFFIC COUNTS:

| > | I-35W:     | 64,400 vpd |
|---|------------|------------|
| > | Cty Rd 70: | 23,500 vpd |

\* Source: Minnesota Department of Transportation 2015 Study Averages are per day total cars

#### AREA TENANTS:

> Walmart

- > Baldy's BBQ
- > McDonald's

> Holiday Inn

> Mueller Family Theater

#### **AERIAL:**





## Contact

CHRIS SIMMONS 952 897 7760 MINNETONKA, MN csimmons@welshco.com

WELSH COMPANIES 4350 Baker Road, Suite 400 Minnetonka, MN 55343 www.welshco.com/retail www.xteam.net