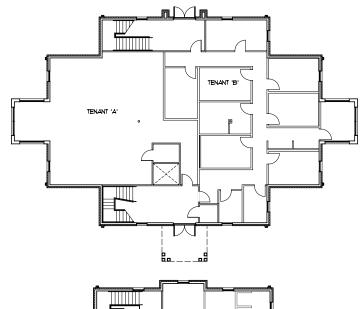

## Suites/Costs

| Rate/RSF            | \$14.50 NNN      |                                     |
|---------------------|------------------|-------------------------------------|
| Total Building Area | 7,814 SF         |                                     |
| Operating Expenses  | Estimated \$8.95 | Excludes suite utilities/janitorial |
| 1ST FLOOR           |                  | Possible full floor                 |
| Suite A             | 1,606 SF         | Currently Occupied                  |
| Suite B             | 2,190 SF         | Existing Medical Space              |
| 2ND FLOOR           |                  |                                     |
| Suite C             | 2,475 SF         | Possible Full Floor Medical Office  |
| Suite D             | 1,543 SF         |                                     |

## First Floor