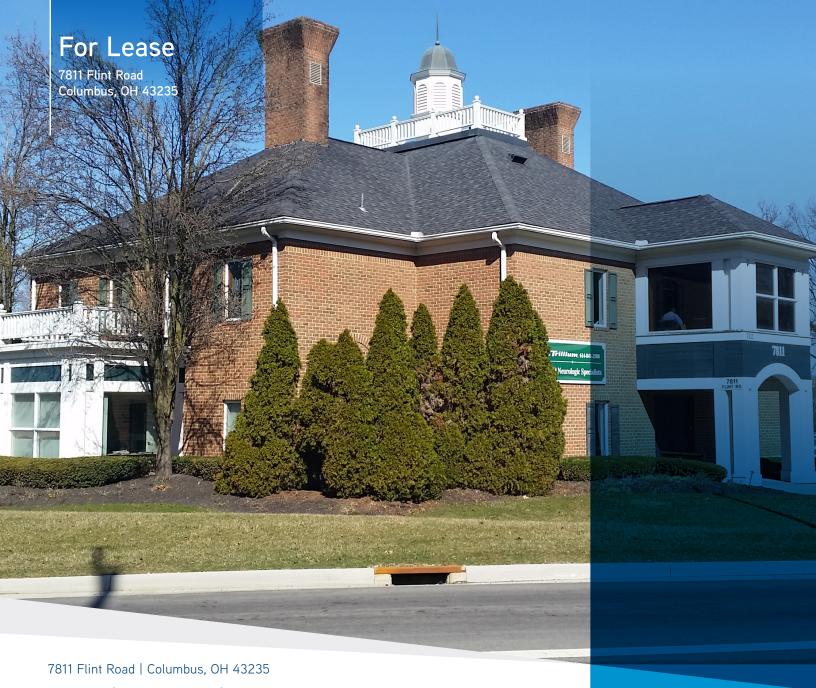

## Medical Office Space for Lease

7811 Flint Road is a 8,202 square foot, stand alone medical office building built in 1997. With a great location and visibility, this building is perfect for medical office users or general office users.

- May lease entire building or smaller suites
- Building sits on the corner of Flint Road and North High Street, offering great visibility
- Located in the Worthington sub-market, a highly affluent area of Columbus
- 33 parking spaces (4/1,000 SF)
- Perfect for office or medical users
- Excellent signage opportunity with visibility to 69,330 VPD
- Great access via State Route 23 and location with road expansion project complete