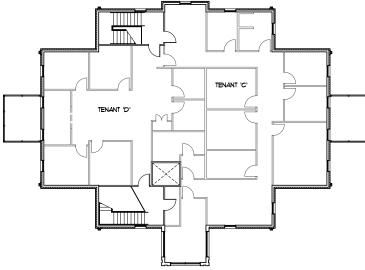

## Suites/Costs

| Rate/RSF            | \$14.50 NNN      |                                     |
|---------------------|------------------|-------------------------------------|
| Total Building Area | 7,814 SF         |                                     |
| Operating Expenses  | Estimated \$8.95 | Excludes suite utilities/janitorial |
| 1ST FLOOR           |                  | Possible full floor                 |
| Suite A             | 1,606 SF         | Currently Occupied                  |
| Suite B             | 2,190 SF         | Existing Medical Space              |
| 2ND FLOOR           |                  |                                     |
| Suite C             | 2,475 SF         | Possible Full Floor Medical Office  |
| Suite D             | 1,543 SF         |                                     |

## Second Floor