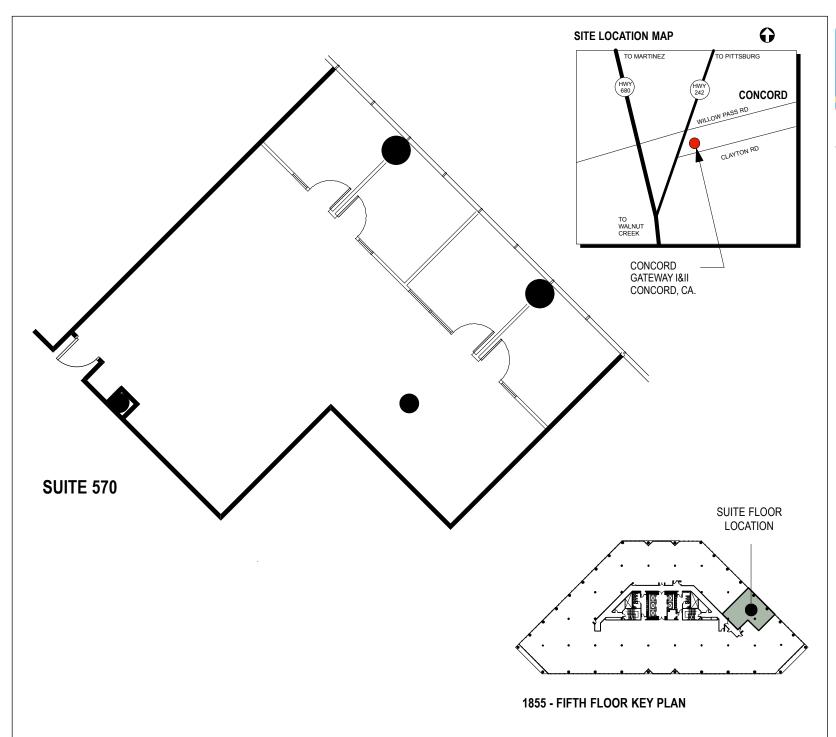

## Concord Gateway II

1855 Gateway Blvd. Concord, CA 94520

Fifth Floor

Owned and Managed by

Sierra Pacific Properties, Inc.

Approximate Area Calculations Subject To Verification:

1,707 rsf

## As-built Plan To Be Verified

This information displayed while not guaranteed has been secured by sources we believe to be reliable. This information is subject to errors & omissions. Any tenant should conduct their own investigation.

Plan Revision - 2-5-18