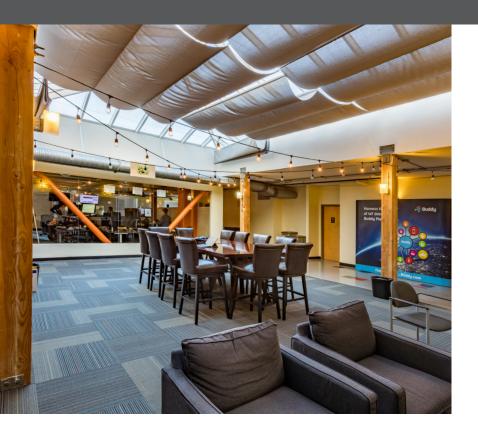

#### **AVAILABLE NOW**

Full, top floor; creative space with a mix of private offices and open space

Elevator access directly into the suite

High ceilings and a large skylight provide abundant natural light

Dedicated restrooms within the suite