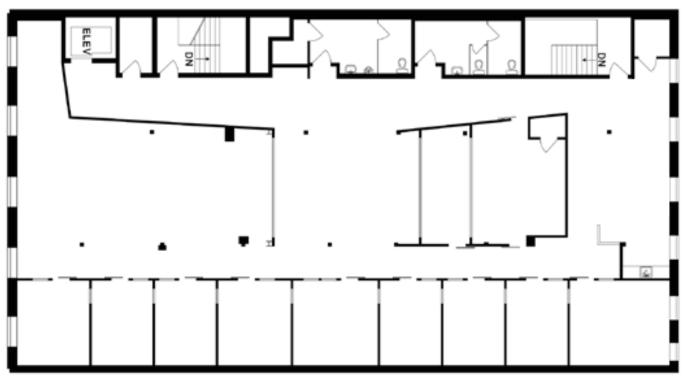

# 3RD FLOOR

5,972 RSF :: \$26/RSF

#### **AVAILABLE NOW**

Full, top floor; creative space with a mix of private offices and open space

Elevator access directly into the suite

High ceilings and a large skylight provide abundant natural light

Dedicated restrooms within the suite