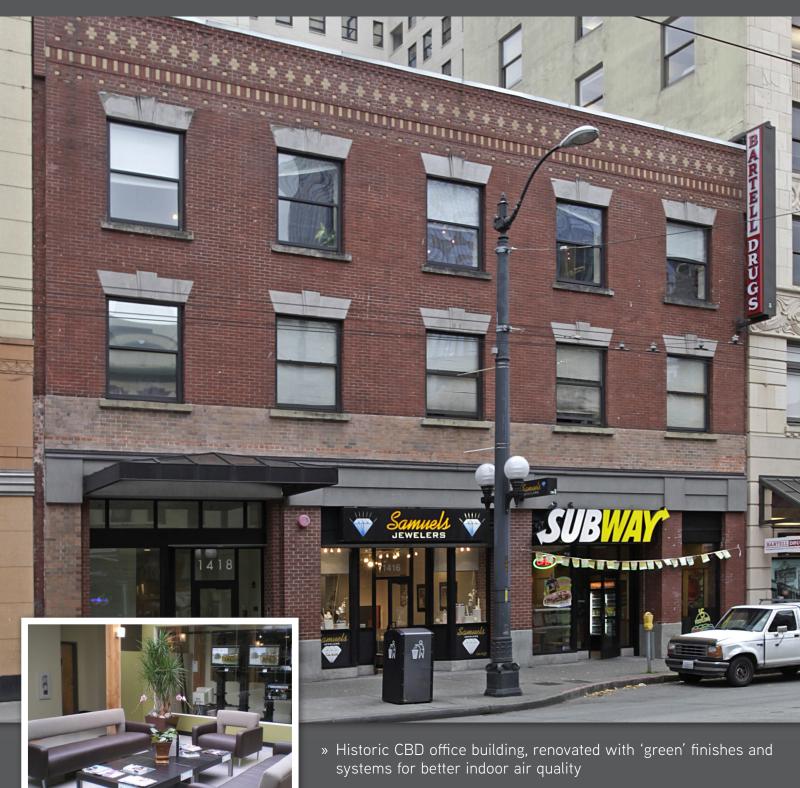

## STERLING BUILDING

1418 THIRD AVENUE | SEATTLE, WA

Jonathan Rose Companies

- » Central Downtown location within walking distance to shopping, restaurants, businesses, and cultural venues
- » Easy access to public transportation
- » High ceilings with exposed HVAC and brick walls
- » Shared amenities with the Vance Building include a bike room, showers, tenant lounge and two conference rooms

### STERLING BUILDING

1418 THIRD AVENUE | SEATTLE, WA