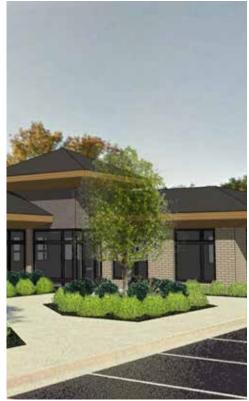

# FOR SALE OR LEASE > BUILD TO SUIT Sibley Professional Building

920 Sibley Memorial Highway | Mendota Heights, MN 55118







## New Construction - Up To 8,000 Square Feet

#### **BUILDING AMENITIES**

- > 5,000 8,000 square feet possible for build-to-suit
- Easy access to I-35E and I-494
- > Close to downtown St. Paul
- > High end demographics in nearby Mendota Heights
- Several retail amenities close
  by restaurants, shops

- > Just south of a CDI Imaging location
- > Ideal for medical, professional, daycare users

### **CONTACT US**

Louis Suarez CCIM, SIOR 952 837 3061 louis.suarez@colliers.com



View our property information on your smartphone.

#### SIBLEY PROFESSIONAL BUILDING

#### > SITE PLAN





#### > AERIAL VIEW



#### CONTACT US >

Louis Suarez CCIM, SIOR 952 837 3061 Iouis.suarez@colliers.com



Accelerating success.