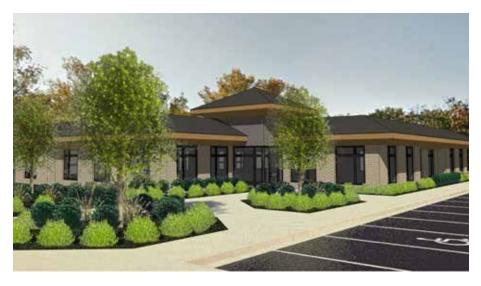

# FOR SALE OR LEASE > BUILD TO SUIT Sibley Professional Building

920 Sibley Memorial Highway | Mendota Heights, MN 55118

## New Construction - Up To 8,000 Square Feet

#### **BUILDING AMENITIES**

- > 5,000 8,000 square feet possible for build-to-suit
- Easy access to I-35E and I-494
- > Close to downtown St. Paul
- > High end demographics in nearby Mendota Heights
- Several retail amenities close
  by restaurants, shops