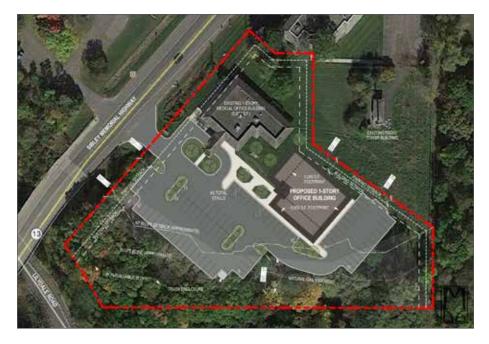

# FOR SALE OR LEASE > BUILD TO SUIT Sibley Professional Building

920 Sibley Memorial Highway | Mendota Heights, MN 55118







## New Construction - Up To 8,000 Square Feet

#### **BUILDING AMENITIES**

- > 5,000 8,000 square feet possible for build-to-suit
- Easy access to I-35E and I-494
- > Close to downtown St. Paul
- > High end demographics in nearby Mendota Heights
- Several retail amenities close
  by restaurants, shops

- > Just south of a CDI Imaging location
- > Ideal for medical, professional, daycare users

### **CONTACT US**

Louis Suarez CCIM, SIOR 952 837 3061 louis.suarez@colliers.com



View our property information on your smartphone.

#### SIBLEY PROFESSIONAL BUILDING

#### > SITE PLAN





#### > AERIAL VIEW



#### CONTACT US >

Louis Suarez CCIM, SIOR 952 837 3061 Iouis.suarez@colliers.com



Accelerating success.