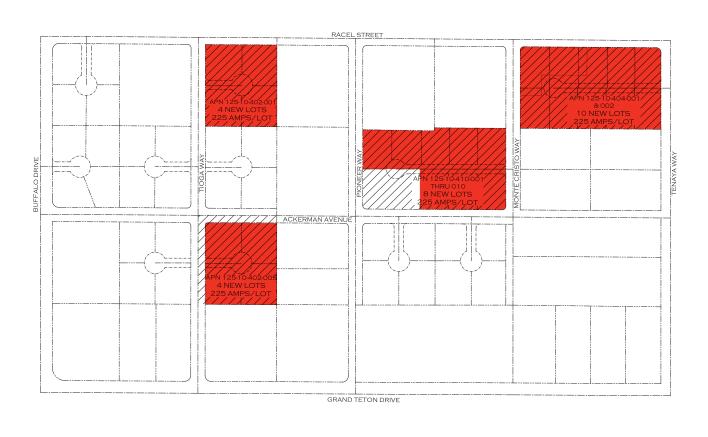

## PROPERTY INFORMATION:

- APN's: Parcel (A) 125-10-410-001 thru 005
  007 thru 009; Parcel (B) 125-10-404-001
  002; Parcel (C) 125-10-402-001; Parcel
  (D) 125-10-402-005
- ACREAGE: 14 Acres (26 ±Half Acre Lots)
- PURCHASE PRICE/TERMS: Submit All Offers
- LOCATION: Northeast of the intersection of Grand Teton and Buffalo
- JURISDICTION: Clark County, Nevada
- LAND USE PLAN: Rural Neighborhood Preservation.
- COMMENTS: This multiple parcel offering consists of (A) 8 partially finished lots, and 10 acres of vacant land lots (B), (C), & (D). Seller has full improvement plans and has bonded for the 8 partially finished lots (A). Parcel (B) is Tentative Mapped and seller is working on improvement plans. Lots (C & D) are vacant unmapped parcels. A Water Line exists in the right of way for parcels A, B and C and Sewer is in the immediate area. Richmond American will be developing homes on the north side of Grand Teton and bringing infrastructure close to or adjacent parcel (D).