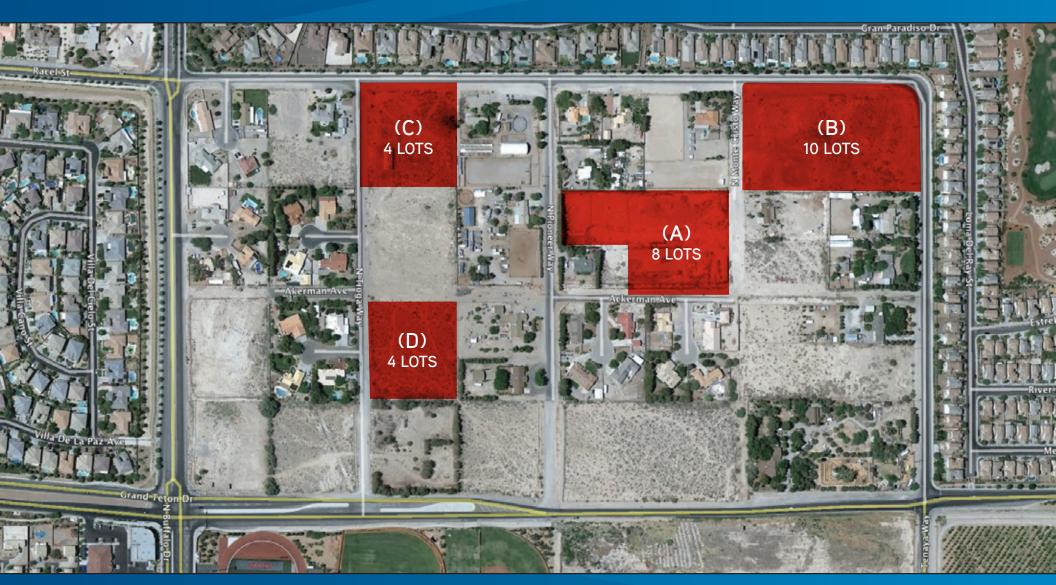

## PROPERTY INFORMATION:

- APN's: Parcel (A) 125-10-410-001 thru 005
  007 thru 009; Parcel (B) 125-10-404-001
  002; Parcel (C) 125-10-402-001; Parcel
  (D) 125-10-402-005
- ACREAGE: 14 Acres (26 ±Half Acre Lots)
- PURCHASE PRICE/TERMS: Submit All Offers
- LOCATION: Northeast of the intersection of Grand Teton and Buffalo
- JURISDICTION: Clark County, Nevada
- LAND USE PLAN: Rural Neighborhood Preservation.
- COMMENTS: This multiple parcel offering consists of (A) 8 partially finished lots, and 10 acres of vacant land lots (B), (C), & (D). Seller has full improvement plans and has bonded for the 8 partially finished lots (A). Parcel (B) is Tentative Mapped and seller is working on improvement plans. Lots (C & D) are vacant unmapped parcels. A Water Line exists in the right of way for parcels A, B and C and Sewer is in the immediate area. Richmond American will be developing homes on the north side of Grand Teton and bringing infrastructure close to or adjacent parcel (D).