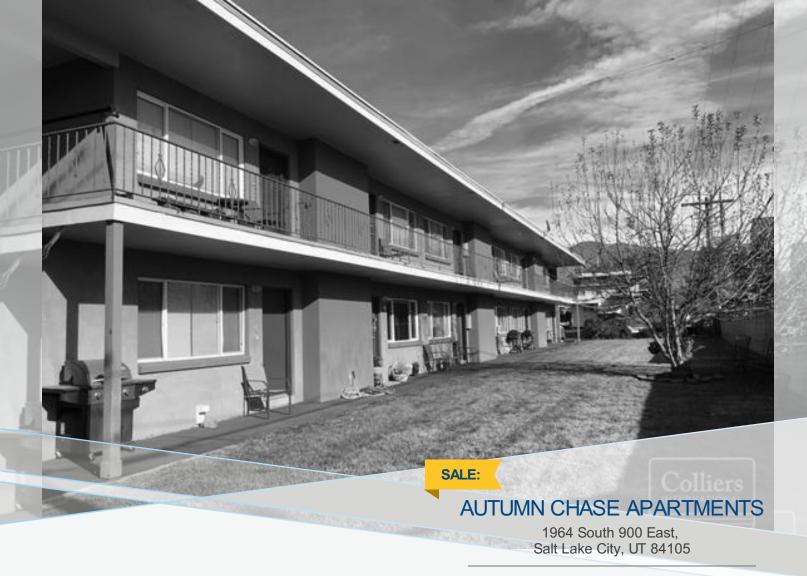

FEATURES
AND AMENITIES

Sugar House Autumn Chase is an 18-unit well-maintained apartment investment opportunity in the heart of Sugar House with upside in rents and future redevelopment.

BUILDING SIZE: 10,988.00 SF, LOT SIZE: 24,829.20 SF SALE PRICE (\$): 2,250,000