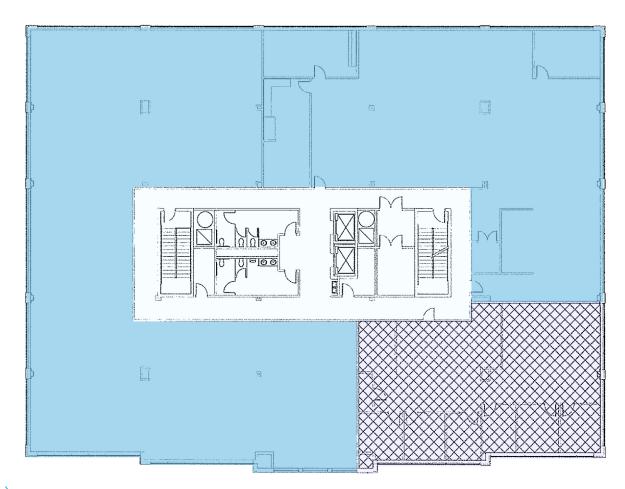

# Barrington Centre II > 1st Floor 2,144 SF Available

Barrington Centre II > 2<sup>nd</sup> Floor 3,365 SF Available