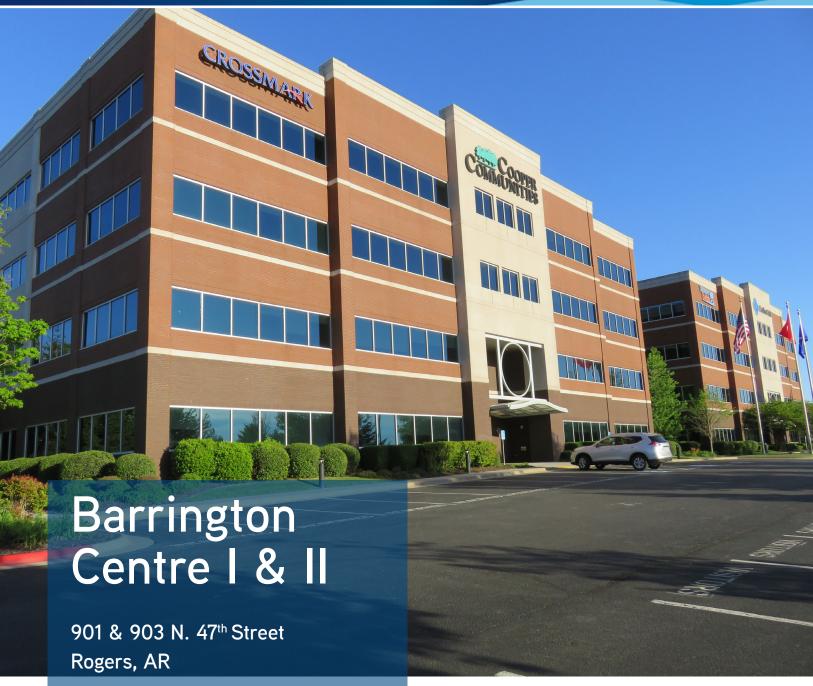

## KEY FEATURES/HIGHLIGHTS

Lease Rate > \$20.50 PSF - includes janitorial

|                 | 901 (SF) | 903 (SF) |
|-----------------|----------|----------|
| Available Space | 17,939   | 19,826   |
| Min. Divisible  | 1,419    | 962      |

- > Convenient location to future Walmart Home Office
- > Class A Office finishes with several floor plans available
- > I-49 visibility with signage opportunities
- > Excellent access to Sam's Headquarters, Walmart Technology Center, Walmart Layout Center and Walmart Home Office
- > 24 hour Fitness Center with showers exclusive to tenants