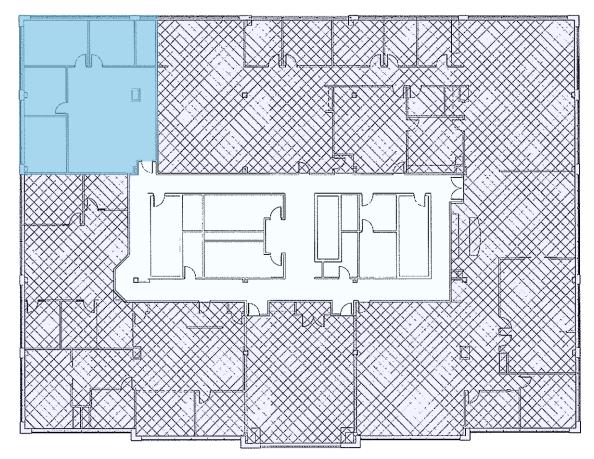

# Barrington Centre II > 1st Floor 2,144 SF Available

Barrington Centre II > 2<sup>nd</sup> Floor 3,365 SF Available