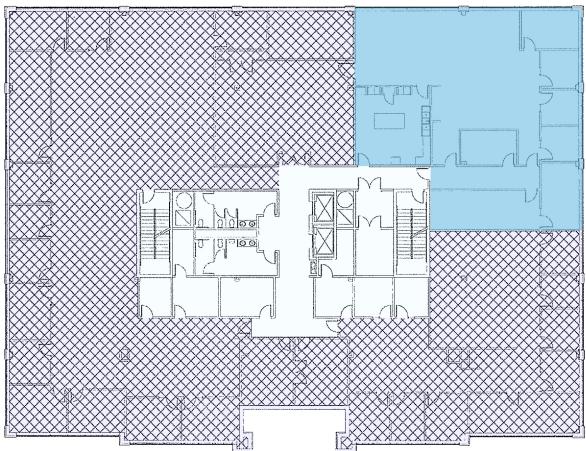

e > \$20.50 PSF - includes janitorial

|                 | 901 (SF) | 903 (SF) |
|-----------------|----------|----------|
| Available Space | 17,939   | 19,826   |
| Min. Divisible  | 1,419    | 962      |

- > Convenient location to future Walmart Home Office
- > Class A Office finishes with several floor plans available
- > I-49 visibility with signage opportunities
- > Excellent access to Sam's Headquarters, Walmart Technology Center, Walmart Layout Center and Walmart Home Office
- > 24 hour Fitness Center with showers exclusive to tenants

Barrington Centre I > 1st Floor 3,000 - 14,356 SF Available



Barrington Centre I > 3<sup>rd</sup> Floor 2,164 SF Available



# Barrington Centre II > 1st Floor 2,144 SF Available



Barrington Centre II > 2<sup>nd</sup> Floor 3,365 SF Available



## Barrington Centre II > 4th Floor 2,500 - 14,317 SF Available



## Street Map >



This document has been prepared by Colliers International for advertising and general information only. Colliers International makes no guarantees, representations or warranties of any kind, expressed or implied, regarding the information including, but not limited to, warranties of content, accuracy and reliability. Any interested party should undertake their own inquiries as to the accuracy of the information. Colliers International excludes unequivocally all inferred or implied terms, conditions and warranties arising out of this document and excludes all liability for loss and damages arising there from. This publication is the copyrighted property of Colliers International and/or its licensor(s). ©