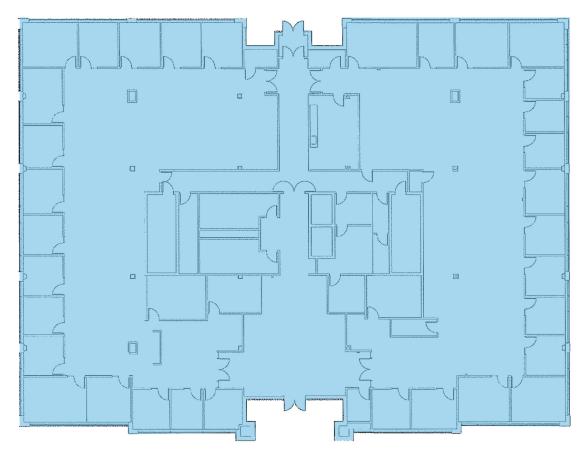

Barrington Centre I > 1st Floor 3,000 - 14,356 SF Available

Barrington Centre I > 3<sup>rd</sup> Floor 2,164 SF Available