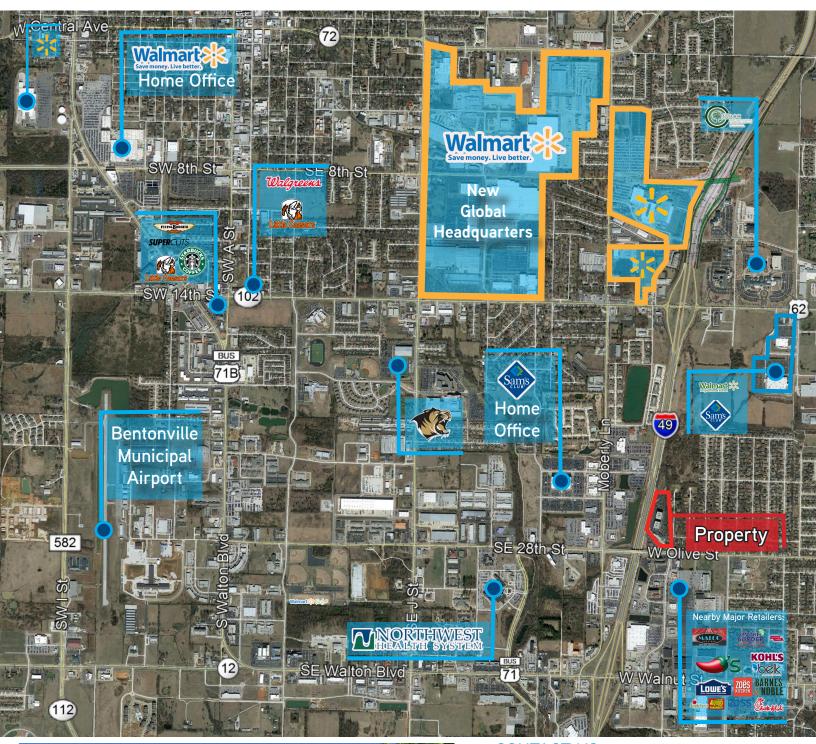

- > Convenient location to future Walmart Home Office
- > Class A Office finishes with several floor plans available
- > I-49 visibility with signage opportunities
- > Excellent access to Sam's Headquarters, Walmart Technology Center, Walmart Layout Center and Walmart Home Office
- > 24 hour Fitness Center with showers exclusive to tenants