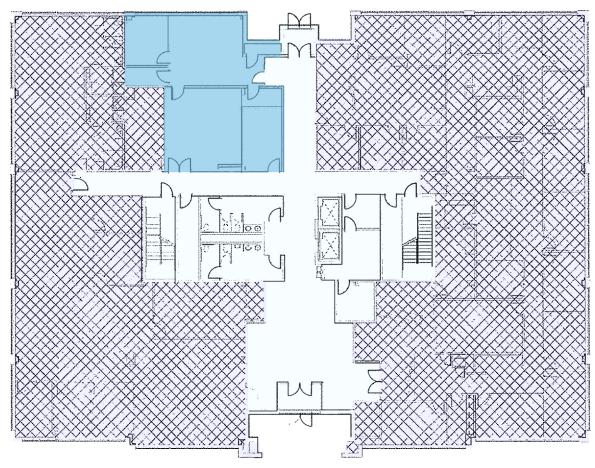

nsas

Accelerating success.

## KEY FEATURES/HIGHLIGHTS

Lease Rate > \$20.50 PSF - includes janitorial

|                 | 901 (SF) | 903 (SF) |
|-----------------|----------|----------|
| Available Space | 17,939   | 19,826   |
| Min. Divisible  | 1,419    | 962      |

- > Convenient location to future Walmart Home Office
- > Class A Office finishes with several floor plans available
- > I-49 visibility with signage opportunities
- > Excellent access to Sam's Headquarters, Walmart Technology Center, Walmart Layout Center and Walmart Home Office
- > 24 hour Fitness Center with showers exclusive to tenants

Barrington Centre I > 1st Floor 3,000 - 14,356 SF Available



Barrington Centre I > 3<sup>rd</sup> Floor 2,164 SF Available



# Barrington Centre II > 1st Floor 2,144 SF Available



Barrington Centre II > 2<sup>nd</sup> Floor 3,365 SF Available



## Barrington Centre II > 4th Floor 2,500 - 14,317 SF Available



## Street Map >



This document has been prepared by Colliers International for advertising and general information only. Colliers International makes no guarantees, representations or warranties of any kind, expressed or implied, regarding the information including, but not limited to, warranties of content, accuracy and reliability. Any interested party should undertake their own inquiries as to the accuracy of the information. Colliers International excludes unequivocally all inferred or implied terms, conditions and warranties arising out of this document and excludes all liability for loss and damages arising there from. This publication is the copyri