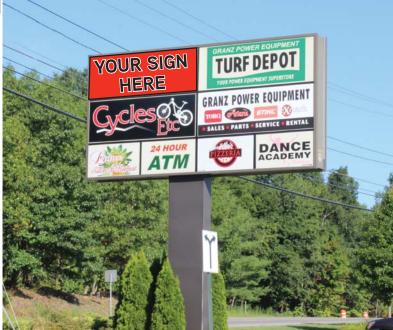

#### **Property Highlights**

- > 13,694± SF retail unit is available in Building 1, featuring a large window line allowing in lots of natural light
- > Formerly a workout club, this space features a large open area, 2 locker rooms with bathrooms and showers, a laundry room, and utility/janitorial room
- The retail plaza consists of 2 buildings: Building 1 is home to Turf Depot, Isabella's Pizzeria, Dance Academy of Windham, and Lotus Salon & Retreat; Building 2 is home to Cycles Etc
- > Signage is available on the building façade and a pylon sign is located on busy Route 28/North Broadway with 19,000 VPD per NHDOT 2015
- Minutes off I-93 via Exit 2 or 3 and less than 10 minutes from the Mall at Rockingham Park
- > Situated on a bustling retail corridor, with neighboring businesses including, but not limited to:
  - Granz Turf Depot
  - Dance Academy of Windham
  - Dollar Tree
  - Insurance Express.com
  - The Happy Hippie

- Cycles Etc
- Checker's Pizza
- Walmart
- The Colosseum
- Canobie Lake Park