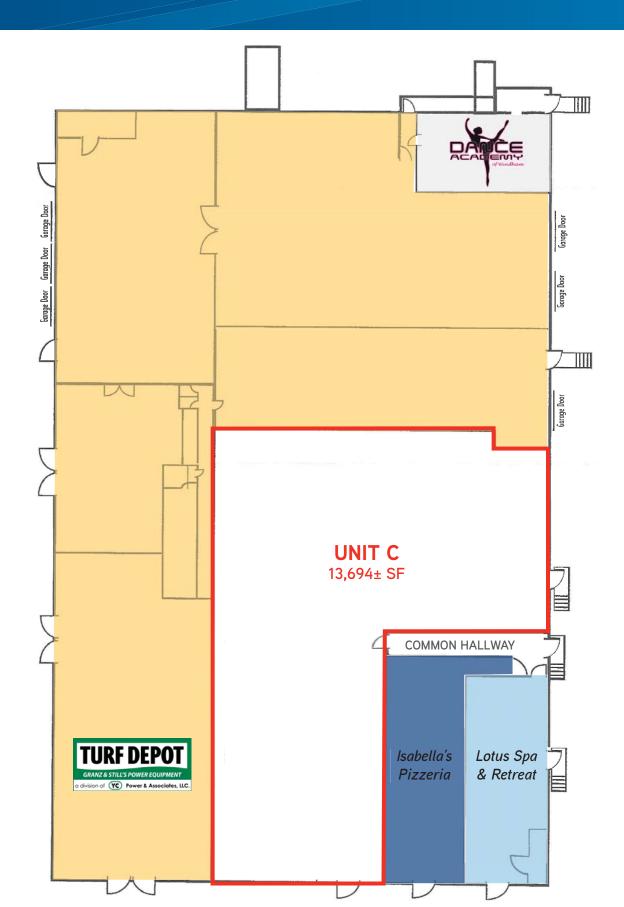

# Floor Plan

288 NORTH BROADWAY, SALEM, NH 03079

### Snapshot > Retail Space

Building Type Retail plaza

Year Built 1961-1998

Total Building SF 51,500±

Available SF 13,694±

Utilities Municipal water & septic

Natural gas

Parking Ample on-site