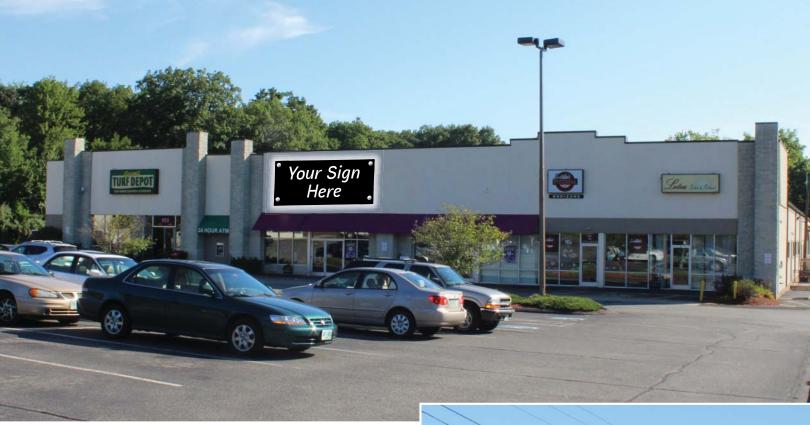

## Busy Retail Plaza

288 NORTH BROADWAY, UNIT C, SALEM, NH 03079

#### **Property Highlights**

- > 13,694± SF retail unit is available in Building 1, featuring a large window line allowing in lots of natural light
- > Formerly a workout club, this space features a large open area, 2 locker rooms with bathrooms and showers, a laundry room, and utility/janitorial room
- The retail plaza consists of 2 buildings: Building 1 is home to Turf Depot, Isabella's Pizzeria, Dance Academy of Windham, and Lotus Salon & Retreat; Building 2 is home to Cycles Etc
- > Signage is available on the building façade and a pylon sign is located on busy Route 28/North Broadway with 19,000 VPD per NHDOT 2015
- Minutes off I-93 via Exit 2 or 3 and less than 10 minutes from the Mall at Rockingham Park
- > Situated on a bustling retail corridor, with neighboring businesses including, but not limited to:
  - Granz Turf Depot
  - Dance Academy of Windham
  - Dollar Tree
  - Insurance Express.com
  - The Happy Hippie