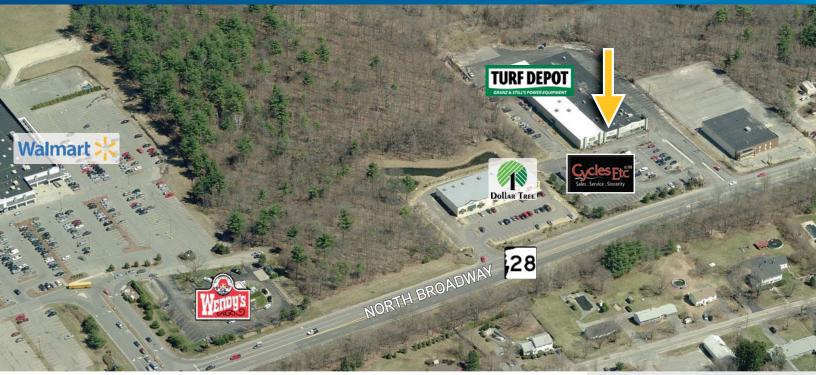

#### **Property Highlights**

- > 13,694± SF retail unit is available in Building 1, featuring a large window line allowing in lots of natural light
- > Formerly a workout club, this space features a large open area, 2 locker rooms with bathrooms and showers, a laundry room, and utility/janitorial room
- The retail plaza consists of 2 buildings: Building 1 is home to Turf Depot, Isabella's Pizzeria, Dance Academy of Windham, and Lotus Salon & Retreat; Building 2 is home to Cycles Etc
- > Signage is available on the building façade and a pylon sign is located on busy Route 28/North Broadway with 19,000 VPD per NHDOT 2015
- Minutes off I-93 via Exit 2 or 3 and less than 10 minutes from the Mall at Rockingham Park
- > Situated on a bustling retail corridor, with neighboring businesses including, but not limited to:
  - Granz Turf Depot
  - Dance Academy of Windham
  - Dollar Tree
  - Insurance Express.com
  - The Happy Hippie

- Cycles Etc
- Checker's Pizza
- Walmart
- The Colosseum
- Canobie Lake Park