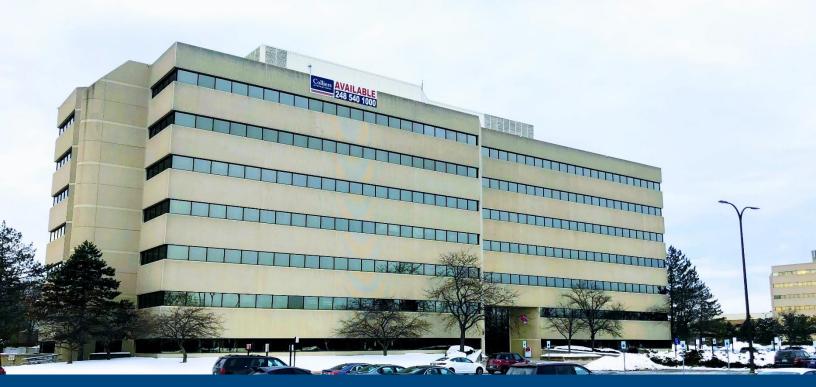

# AVAILABLE > ROBBINS EXECUTIVE PARK 750 BUILDING

750 STEPHENSON HIGHWAY | TROY, MI

## **BUILDING SIGNAGE AVAILABLE**

## > PROPERTY HIGHLIGHTS

- Highly Visible Troy Office Property Available Containing 135,163 Total SF
- Total of 101,484 SF Available Immediately On Floors 4,
  5, 6 and 7 Plus Potential Room for Expansion
- Signage and Visibility from I-75 and Adjacent to Oakland Mall
- Over 480 Parking Spaces Available With Room For Expansion
- Cafeteria Onsite and Near Numerous Amenities Including Shopping, Restaurants and Hotel