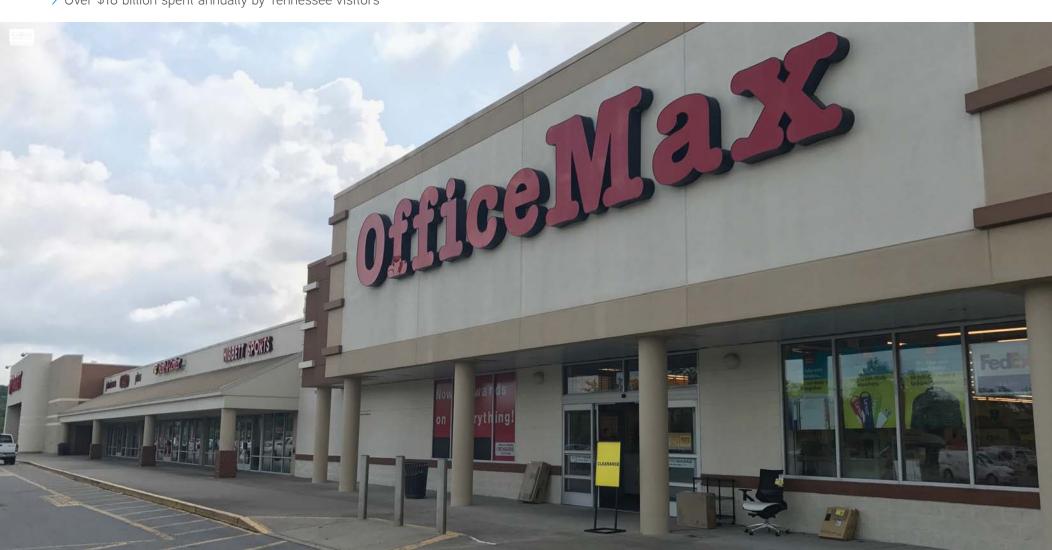

### PROPERTY HIGHLIGHTS

Jackson Downs Shopping Center is an established successful shopping center that is expanding and re-positioning leasable space to become a modern and exciting retail venue.

- > 250,000 SF shopping center anchored by Target, Marshall's, OfficeMax, Dollar Tree and Party City
- > Major frontage and visibility on Lebanon Pike (U.S. Highway 70)
- > Traffic counts of over 34,000 vehicles per day
- > Pad site opportunities are available
- > Nashville, TN is #4 in the US for white collar jobs (ranked by Forbes)
- > 5.7% Population growth in the next 5 years
- > Over \$18 billion spent annually by Tennessee visitors