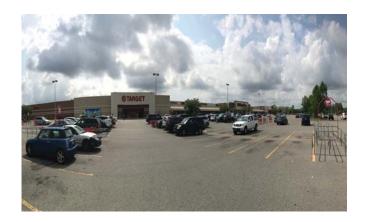

### PROPERTY HIGHLIGHTS

Jackson Downs Shopping Center is an established successful shopping center that is expanding and re-positioning leasable space to become a modern and exciting retail venue.

- > 250,000 SF shopping center anchored by Target, Marshall's, OfficeMax, Dollar Tree and Party City
- > Major frontage and visibility on Lebanon Pike (U.S. Highway 70)
- > Traffic counts of over 34,000 vehicles per day
- > Pad site opportunities are available
- > Nashville, TN is #4 in the US for white collar jobs (ranked by Forbes)
- > 5.7% Population growth in the next 5 years
- > Over \$18 billion spent annually by Tennessee visitors