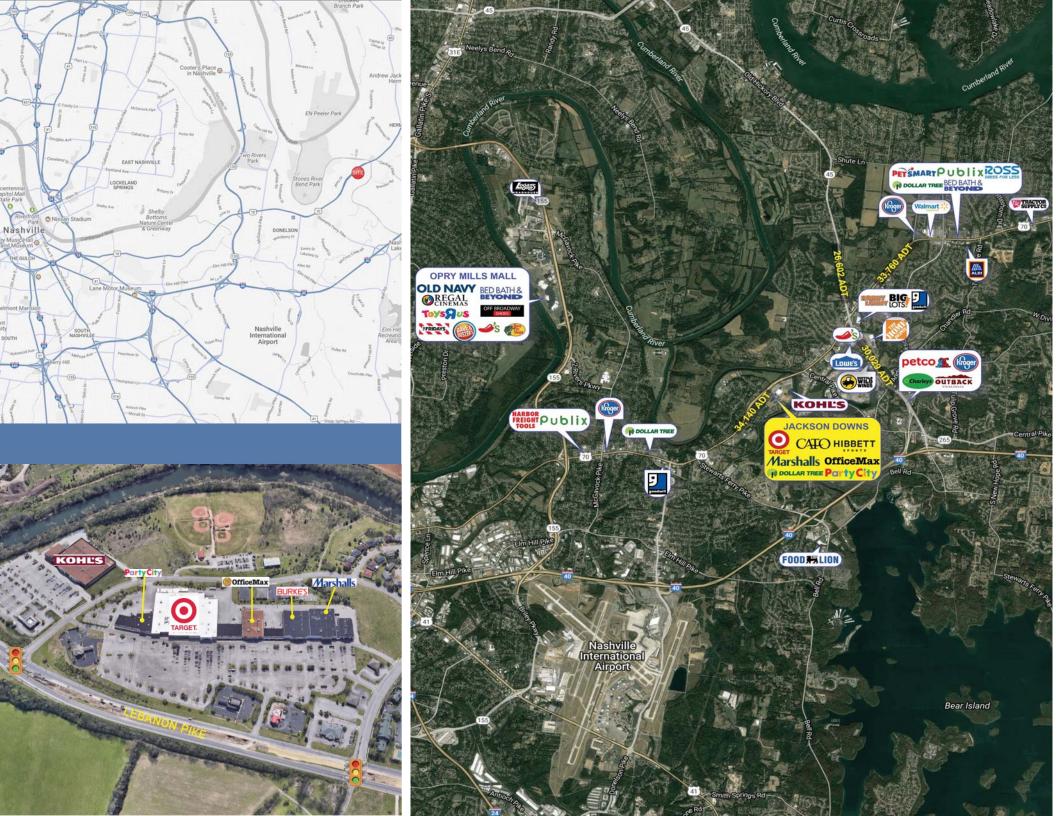

### PROPERTY HIGHLIGHTS

Jackson Downs Shopping Center is an established successful shopping center that is expanding and re-positioning leasable space to become a modern and exciting retail venue.

- > 250,000 SF shopping center anchored by Target, Marshall's, OfficeMax, Dollar Tree and Party City
- > Major frontage and visibility on Lebanon Pike (U.S. Highway 70)
- > Traffic counts of over 34,000 vehicles per day
- > Pad site opportunities are available
- > Nashville, TN is #4 in the US for white collar jobs (ranked by Forbes)
- > 5.7% Population growth in the next 5 years
- > Over \$18 billion spent annually by Tennessee visitors

#### **DEMOGRAPHICS**

|               | 1 MILE                     | 3 MILE   | 5 MILE   |
|---------------|----------------------------|----------|----------|
| POPULATION    | 3,764                      | 49,353   | 112,142  |
| AVG HH INCOME | \$62,179                   | \$64,001 | \$70,237 |
| TRAFFIC       | 34,140 VPD ON LEBANON PIKE |          |          |