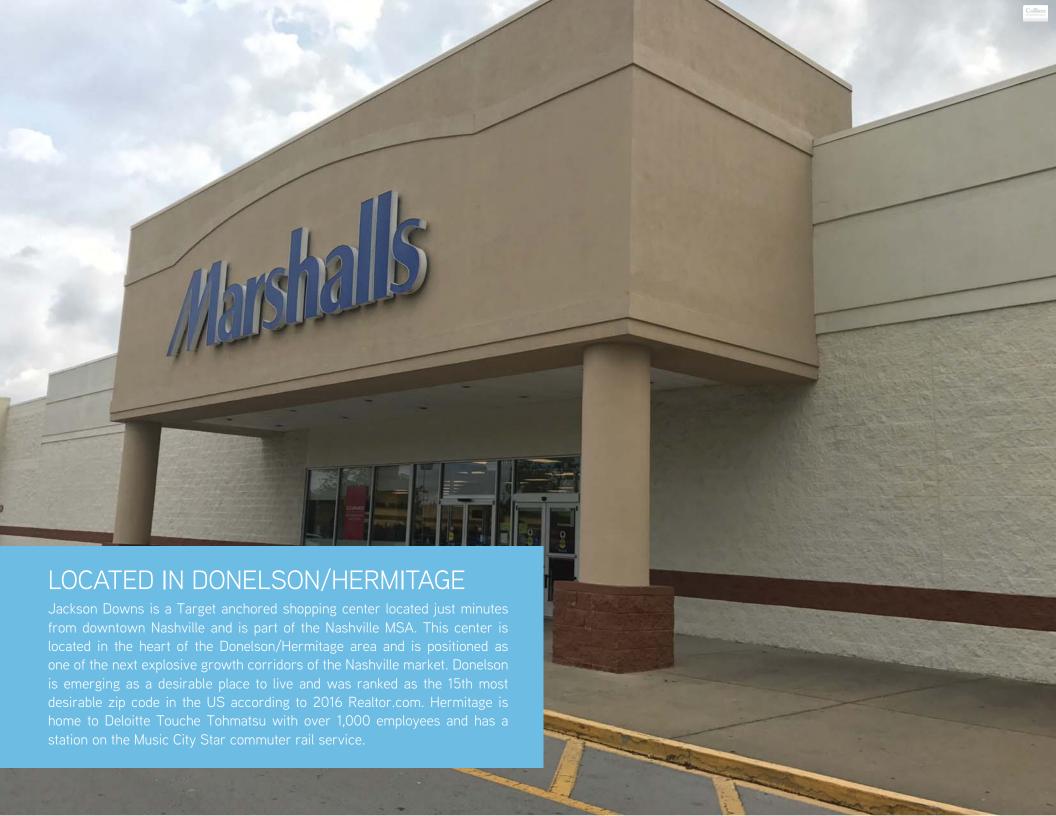

### PROPERTY HIGHLIGHTS

Jackson Downs Shopping Center is an established successful shopping center that is expanding and re-positioning leasable space to become a modern and exciting retail venue.

- > 250,000 SF shopping center anchored by Target, Marshall's, OfficeMax, Dollar Tree and Party City
- > Major frontage and visibility on Lebanon Pike (U.S. Highway 70)
- > Traffic counts of over 34,000 vehicles per day
- > Pad site opportunities are available
- > Nashville, TN is #4 in the US for white collar jobs (ranked by Forbes)
- > 5.7% Population growth in the next 5 years
- > Over \$18 billion spent annually by Tennessee visitors