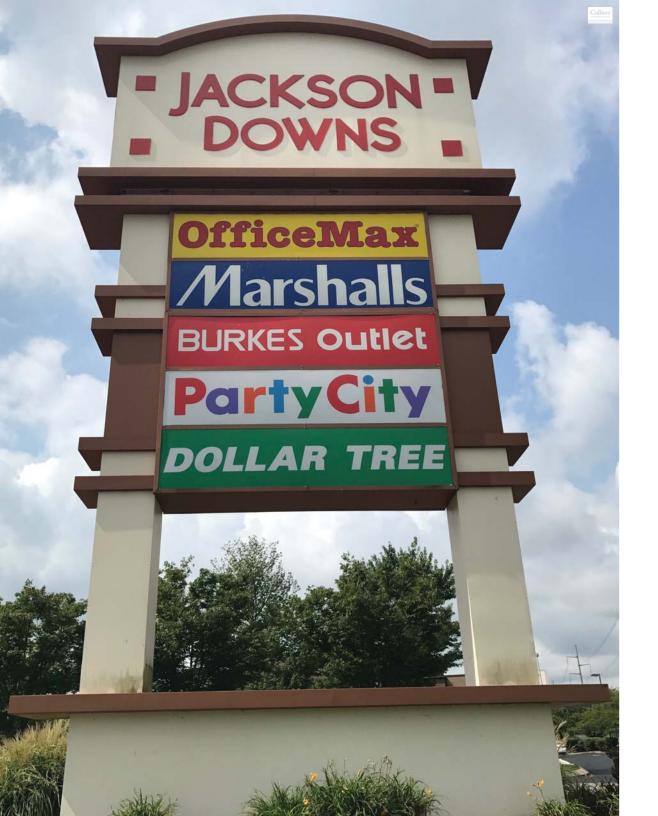

### PROPERTY HIGHLIGHTS

Jackson Downs Shopping Center is an established successful shopping center that is expanding and re-positioning leasable space to become a modern and exciting retail venue.

- > 250,000 SF shopping center anchored by Target, Marshall's, OfficeMax, Dollar Tree and Party City
- > Major frontage and visibility on Lebanon Pike (U.S. Highway 70)
- > Traffic counts of over 34,000 vehicles per day
- > Pad site opportunities are available
- > Nashville, TN is #4 in the US for white collar jobs (ranked by Forbes)
- > 5.7% Population growth in the next 5 years
- > Over \$18 billion spent annually by Tennessee visitors

#### **SIGNAGE**

- > Pylon sign
- > Signage on building