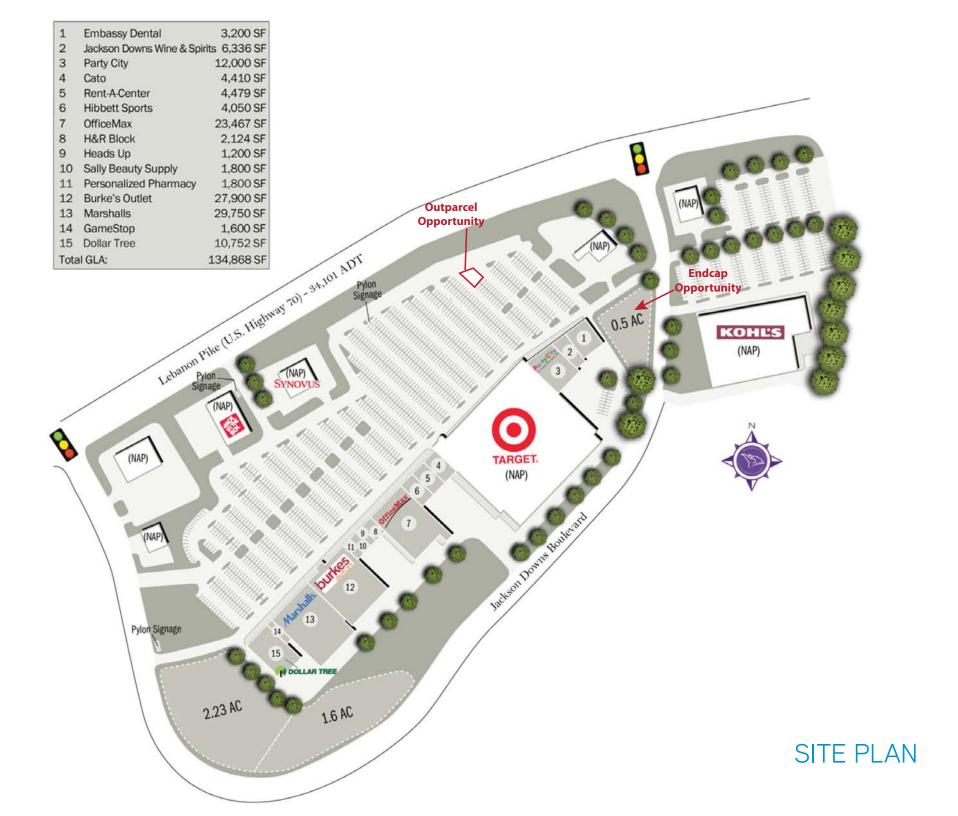

### PROPERTY HIGHLIGHTS

Jackson Downs Shopping Center is an established successful shopping center that is expanding and re-positioning leasable space to become a modern and exciting retail venue.

- > 250,000 SF shopping center anchored by Target, Marshall's, OfficeMax, Dollar Tree and Party City
- > Major frontage and visibility on Lebanon Pike (U.S. Highway 70)
- > Traffic counts of over 34,000 vehicles per day
- > Pad site opportunities are available
- > Nashville, TN is #4 in the US for white collar jobs (ranked by Forbes)
- > 5.7% Population growth in the next 5 years
- > Over \$18 billion spent annually by Tennessee visitors

#### **SIGNAGE**

- > Pylon sign
- > Signage on building

#### PARKING

Spaces: 1,408 plus 120 employee spaces

Ratio: 7.0 / 1,000