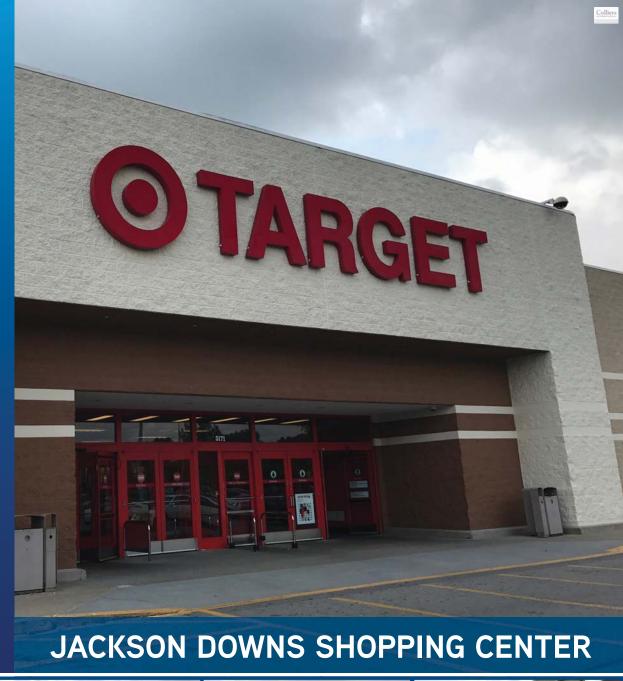

## TARGET ANCHORED CENTER

### PROPERTY HIGHLIGHTS

Jackson Downs Shopping Center is an established successful shopping center that is expanding and re-positioning leasable space to become a modern and exciting retail venue.

- > 250,000 SF shopping center anchored by Target, Marshall's, OfficeMax, Dollar Tree and Party City
- > Major frontage and visibility on Lebanon Pike (U.S. Highway 70)
- > Traffic counts of over 34,000 vehicles per day
- > Pad site opportunities are available
- > Nashville, TN is #4 in the US for white collar jobs (ranked by Forbes)
- > 5.7% Population growth in the next 5 years
- > Over \$18 billion spent annually by Tennessee visitors