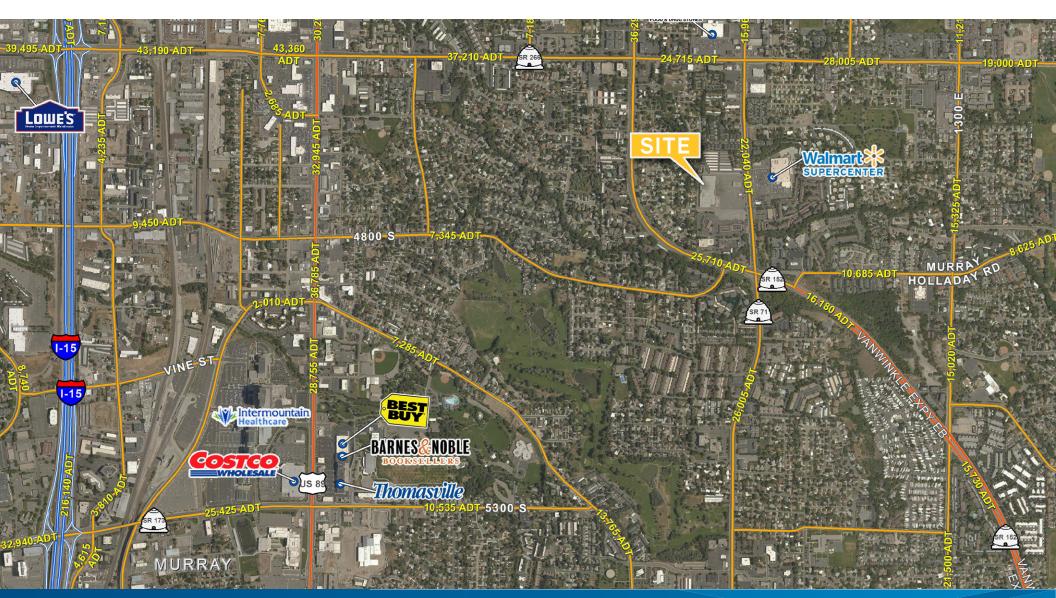

### **Nearby Tenants**

| DEMOGRAPHICS     | 1 MILE   | 3 MILE   | 5 MILE   |  |
|------------------|----------|----------|----------|--|
| Population       |          |          |          |  |
| 2017 Estimated   | 18,465   | 144,866  | 355,342  |  |
| 2022 Projected   | 19,392   | 152,435  | 373,035  |  |
| Households       |          |          |          |  |
| 2017 Estimated   | 8,007    | 57,995   | 136,148  |  |
| 2022 Projected   | 8,386    | 60,962   | 142,859  |  |
| Income           |          |          |          |  |
| 2017 Median HHI  | \$54,322 | \$55,482 | \$58,542 |  |
| 2017 Average HHI | \$72,862 | \$76,758 | \$80,861 |  |
| 2017 Per Capita  | \$32,721 | \$30,978 | \$31,301 |  |
|                  |          |          |          |  |