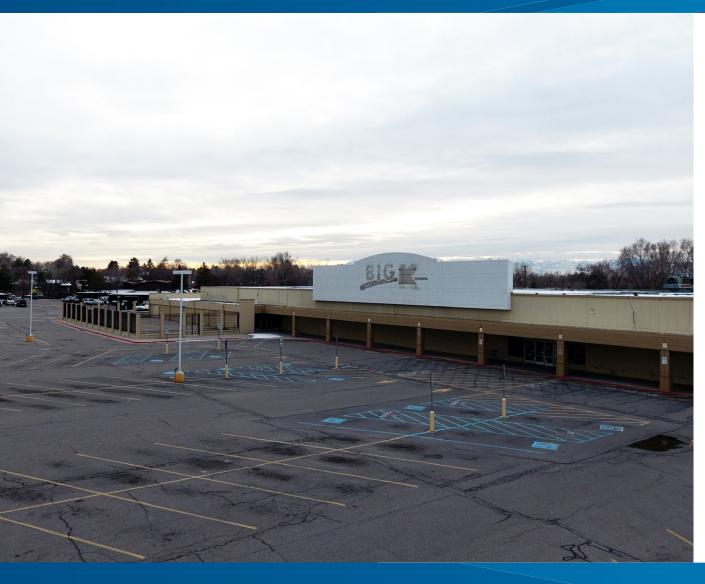

## Former Kmart

4670 SOUTH 900 EAST SALT LAKE CITY, UTAH

## **Property Information**

- > 94,250 Square Feet
- Lease Term Ends May 31, 2020
- > No asking price, submit offers