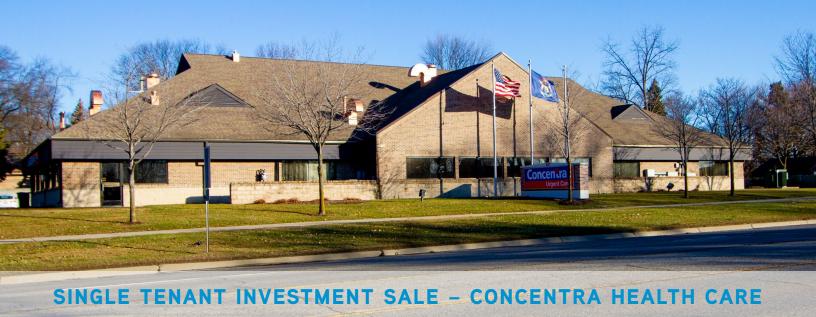

10,323

SQUARE FEET

627
MAPLE ROA

E. MAPLE ROAD TROY, MI

- 100% Occupied through 2025
- Long-term, Strong Tenant Concentra Health Care
- Modern Construction, Single Story Building with Excellent Signage and Visibility
- Excellent Location with Strong Oakland County Demographics and Easy Access to I-75