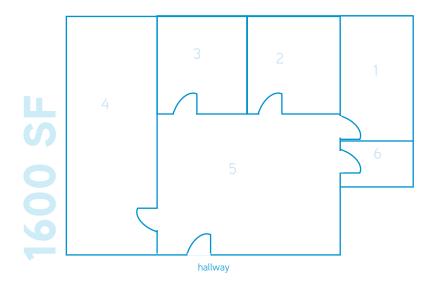

### 901 Wethersfield Avenue > Hartford 06114

901 Wethersfield Avenue is a 17,920 square foot office/retail building with two office spaces for lease: 1,000 square foot space offers six rooms and a storage area. The 1,600 square foot space offers six rooms including a reception area. The offices are located on the second floor in this well-traveled Costa Del Sol Plaza.

## Specifications

| Total Acreage  | 0.731 Acres   |
|----------------|---------------|
| Zoning         | B-4           |
| Access         | I-91, CT-5    |
| Units          | 2             |
| Space 1:       | 1,000 SF      |
| Space 2:       | 1,600 SF      |
| Divisible      | No            |
| Other Tentants | Costa Del Sol |

# 3 2 1 4 5 6 coset 1 closet 2 hallway