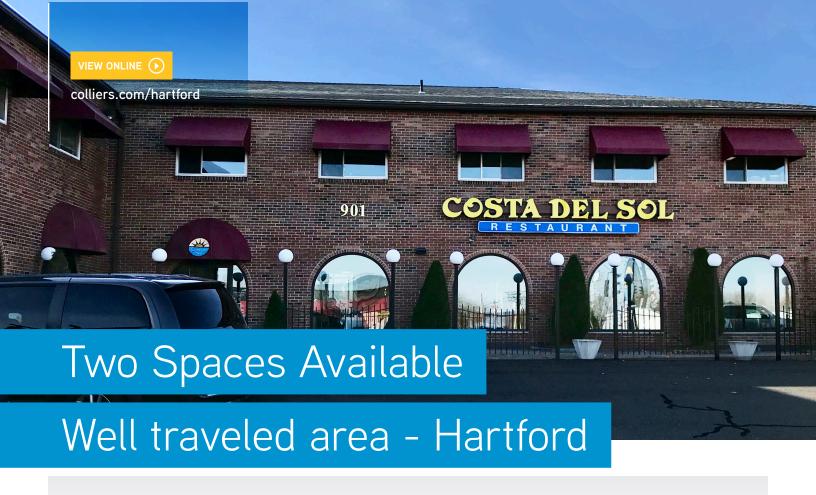

### 901 Wethersfield Avenue > Hartford 06114

901 Wethersfield Avenue is a 17,920 square foot office/retail building with two office spaces for lease: 1,000 square foot space offers six rooms and a storage area. The 1,600 square foot space offers six rooms including a reception area. The offices are located on the second floor in this well-traveled Costa Del Sol Plaza.

## **Building Amenities**

- > 17,920 SF office/retail building with 2,600 SF office space for lease
- > Second floor location in well-traveled plaza
- > Some furniture included
- > Highly visible street signage
- > Available immediately
- > 3/1,000 parking ratio
- Business zone (B4); ideal for lawyers, doctors, accountants, dentists and other business services