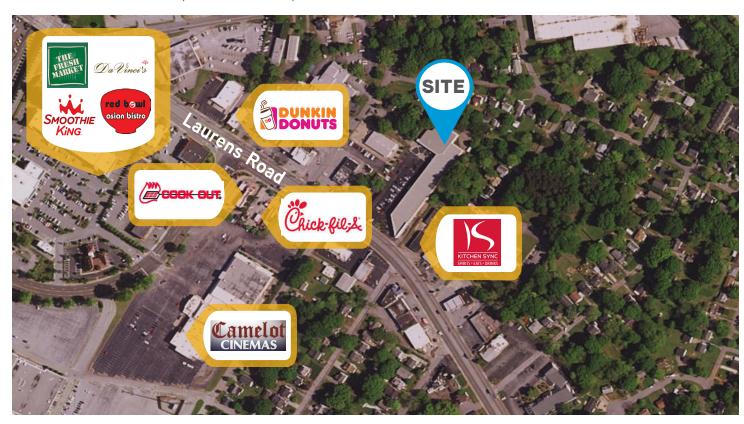

### McAlister Court

> LEASE RATE: \$ 12.00/SF

\$ 2.25/SF CAM

- > Located on Laurens Road near Pleasantburg Drive
- > Facade renovation planned for 2018
- > Tenants include K-180 Fitness, Salon Centric and Cottage Grove
- > Monument signage

#### Traffic Count (2016)

23,100 VPD - Laurens Road

24,300 VPD - S. Pleasantburg Drive

**SCOTT BURGESS** 864 527 5434 DIRECT 864 297 4950 MAIN scott.burgess@colliers.com

**LANCE BYARS** 864 527 5404 DIRECT 864 297 4950 MAIN lance.byars@colliers.com