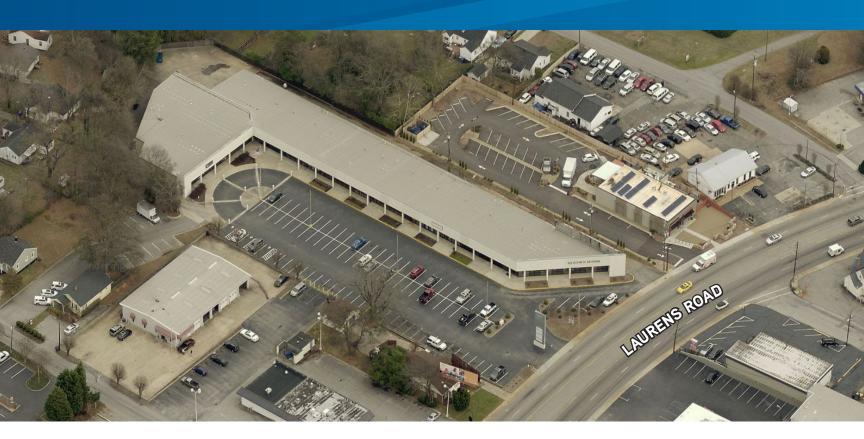

±1,200 - 4,130 SF AVAILABLE > LAURENS ROAD

### McAlister Court

> LEASE RATE: \$ 12.00/SF

\$ 2.25/SF CAM

- > Located on Laurens Road near Pleasantburg Drive
- > Facade renovation planned for 2018
- > Tenants include K-180 Fitness, Salon Centric and Cottage Grove
- > Monument signage

# McAlister Court

1607 LAURENS ROAD, GREENVILLE, SC 29607