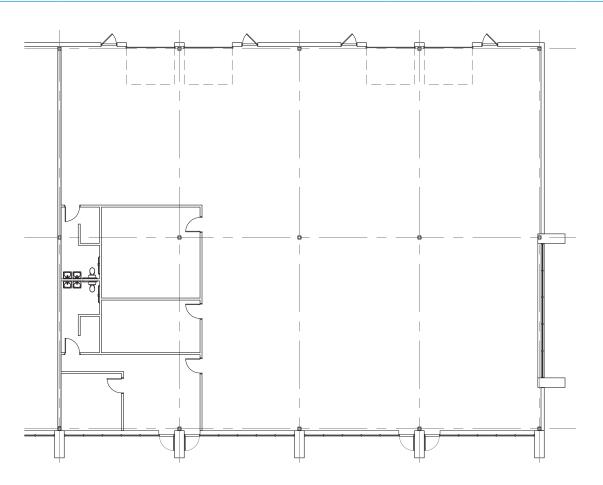

#### 690 Lakeview Plaza Blvd

| Suite | SF       | Office SF | Warehouse SF | Lease Rate   | Docks/<br>Drive-ins | Availability | Notes                           |
|-------|----------|-----------|--------------|--------------|---------------------|--------------|---------------------------------|
| Н-К   | 8,292 SF | 1,415 SF  | 6,867 SF     | \$9.50/SF MG | 0/4                 | Now          | Air-conditioned warehouse space |