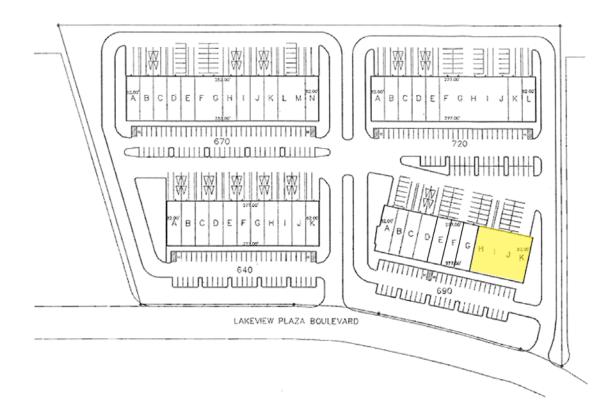

#### 690 Lakeview Plaza Blvd

| Suite | SF       | Office SF | Warehouse SF | Lease Rate   | Docks/<br>Drive-ins | Availability | Notes                           |
|-------|----------|-----------|--------------|--------------|---------------------|--------------|---------------------------------|
| Н-К   | 8,292 SF | 1,415 SF  | 6,867 SF     | \$9.50/SF MG | 0/4                 | Now          | Air-conditioned warehouse space |