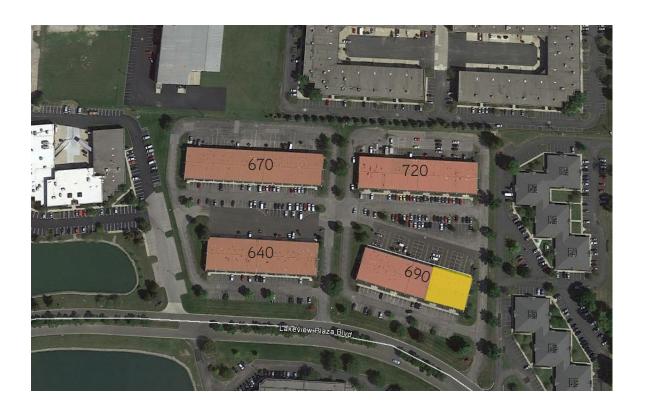

## Lakeview Commerce Center > Industrial Space

Lakeview Commerce Center is a 4-building, multi-tenant, flex property totaling 96,782 SF. These buildings are in excellent condition and range from 22,187 to 28,160 SF. Each space offers above standard amenities, including full glass storefront windows with unique canopies, ample parking and rear truck access to grade level overhead doors. The property is located off Sancus Boulevard, north of I-270 and provides convenient access to I-270, I-71 and US-23.

#### 690 Lakeview Plaza Blvd

| Suite | SF       | Office SF | Warehouse SF | Lease Rate   | Docks/<br>Drive-ins | Availability | Notes                           |
|-------|----------|-----------|--------------|--------------|---------------------|--------------|---------------------------------|
| Н-К   | 8,292 SF | 1,415 SF  | 6,867 SF     | \$9.50/SF MG | 0/4                 | Now          | Air-conditioned warehouse space |