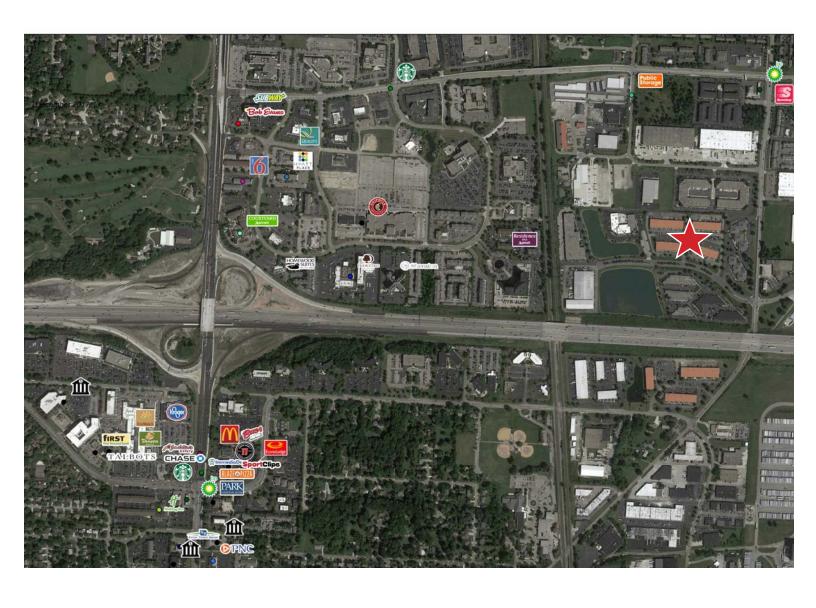

## Lakeview Commerce Center > Industrial Space

Lakeview Commerce Center is a 4-building, multi-tenant, flex property totaling 96,782 SF. These buildings are in excellent condition and range from 22,187 to 28,160 SF. Each space offers above standard amenities, including full glass storefront windows with unique canopies, ample parking and rear truck access to grade level overhead doors. The property is located off Sancus Boulevard, north of I-270 and provides convenient access to I-270, I-71 and US-23.

#### Area Retailers

Lakeview Commerce Center is owned by: