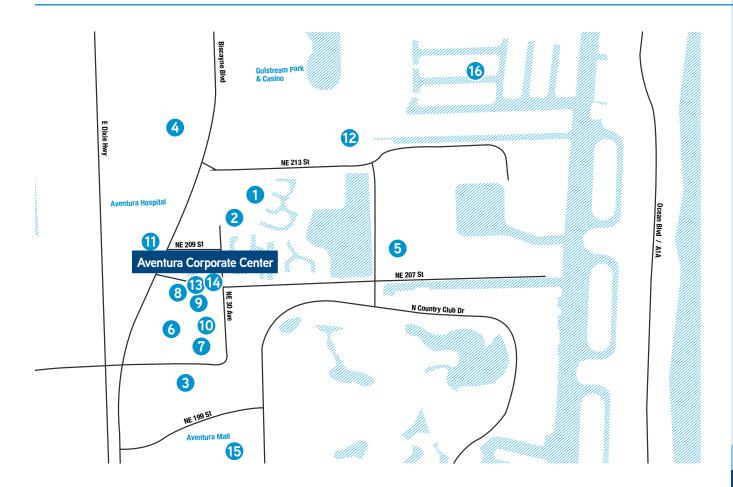

### **TOP AMENITIES**

- 1. Whole Foods Market
- 2. Best Buy
- 3. Mt. Sinai Medical Center
- 4. Public Storage
- 5. LA Fitness
- 6. Promenade Shops

- 7. Winn-Dixie
- 8. Nordstrom Rack
- 9. Michaels
- 10. Marshalls & HomeGoods
- 11. Chase Bank
- 12. Waterways Park

- 13. Barry's Bootcamp
- 14. Aloft Hotel
- 15. Marriott
- 16. Golden Isles