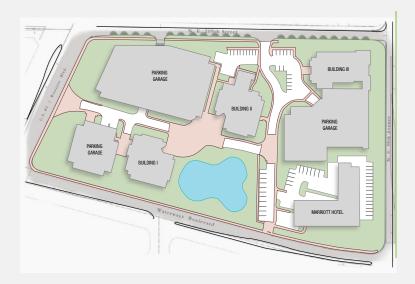

Not Just Your Ordinary Office Space, but a Place to Collaborate

±250,000-square-foot office park with three Class A office buildings, and workspaces in Aventura, Florida.

\$43.00 psf, full service

Steven Hurwitz

Executive Vice President
Office Services
+1 305 779 3175

+1 305 779 3175 steven.hurwitz@colliers.com Doug Okun

Senior Vice President Office Services +1 305 779 3160 doug.okun@colliers.com Teri Jarp

Vice President Office Services +1 305 779 9492 teri.jarp@colliers.com

Colliers International South Florida, LLC
1234 Main Street | Suite 100
City, ST 12345
P: +1 866 888 1234



# Site Plan



# **Location Overview**



### **CENTER VACANCIES**

| BUILDING I |                  |
|------------|------------------|
| Suite 102  | 565 RSF (Retail) |
| Suite 330  | 2,441 RSF        |
| Suite 340  | 2,213 RSF        |
| Suite 506  | 4,036 RSF        |

| BUILDING II |           |
|-------------|-----------|
| Suite 200   | 3,924 RSF |
| Suite 310   | 2,441 RSF |
| Suite 320   | 2,703 RSF |
| Suite 370   | 2,422 RSF |
| Suite 420   | 1,560 RSF |
| Suite 440   | 1,693 RSF |
| Suite 460   | 2,000 RSF |
| Suite 520   | 4,748 RSF |

# BUILDING III

| Suite 300              | 1,928 RSF |
|------------------------|-----------|
| Suite 310              | 2,986 RSF |
| Suite 320              | 3,514 RSF |
| Suite 300,<br>310, 320 | 8,428 RSF |

### THE BUILDING

Aventura Corporate Center is