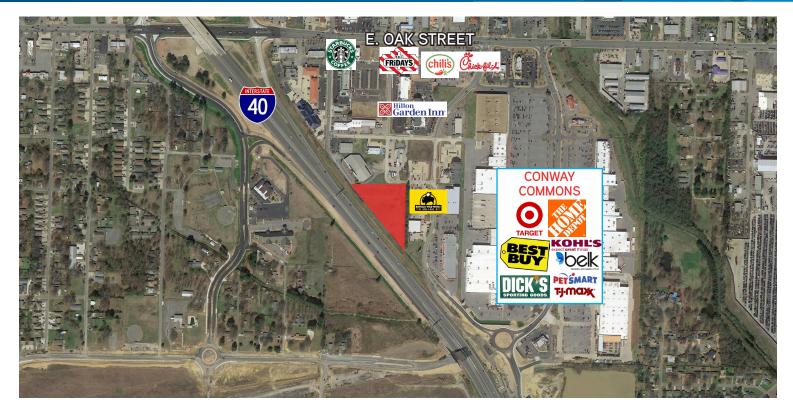

## Location

Located along I-40 near Conway Commons

## Site Features

- > Excellent visibility from I-40
- > Located in the heart of Conway's shopping district
- > Traffic count: approximately 48,000 vehicles per day along I-40