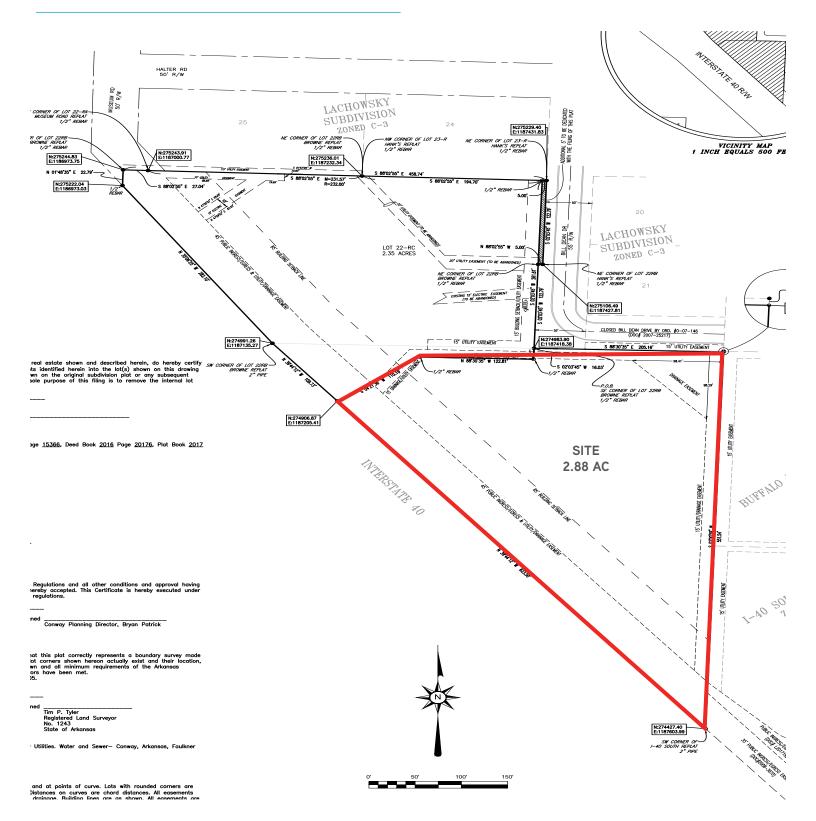

## Site Size

- > +/- 2.88 acres
- > Will subdivide

## Zoning

> C-3 - Commercial