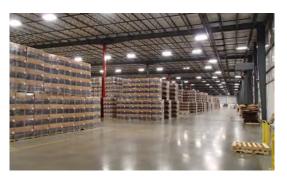

## **Property Features**

- > 294,000 sf total building size
- > 126,000 sf available with expansion up to 304,500 sf
- > BTS office
- > 25.0 acre site
- > Built in 2008
- > 30' clear ceiling height
- > 6 dock doors; Additional doors can be added
- > One drive-in door
- > ESFR sprinkler system
- > T-5 lighting
- > Three-phase; 2000 amp; 480/277 volt
- > 50' x 60' column spacing
- > 700' x 420' building dimensions
- > 3PL services available (Saddle Creek Logistics Services)