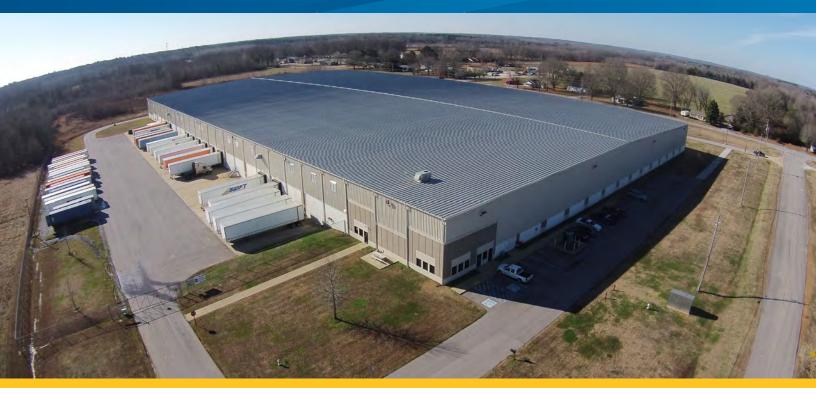

## 3015 Tecumseh Way

Colliers

CORINTH, MISSISSIPPI 38834 | ALCORN COUNTY

## **Property Features**

- > 294,000 sf total building size
- > 126,000 sf available with expansion up to 304,500 sf
- > BTS office
- > 25.0 acre site
- > Built in 2008
- > 30' clear ceiling height
- > 6 dock doors; Additional doors can be added
- > One drive-in door
- > ESFR sprinkler system
- > T-5 lighting
- > Three-phase; 2000 amp; 480/277 volt
- > 50' x 60' column spacing
- > 700' x 420' building dimensions
- > 3PL services available (Saddle Creek Logistics Services)