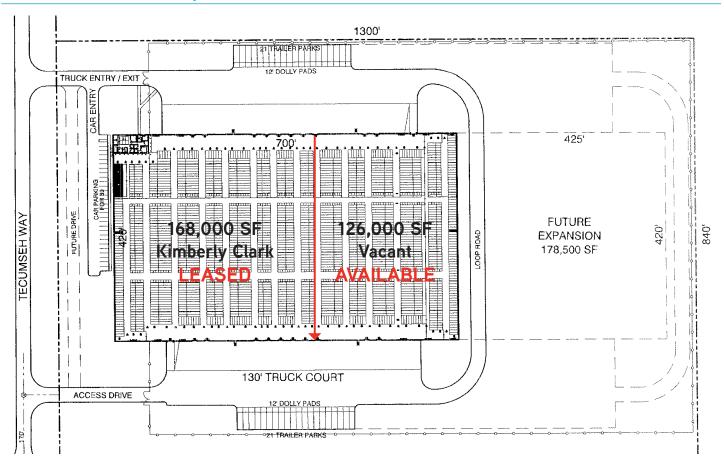

## 3015 Tecumseh Way

Colliers

CORINTH, MISSISSIPPI 38834 | ALCORN COUNTY



## **Property Features**

- > 294,000 sf total building size
- > 126,000 sf available with expansion up to 304,500 sf
- > BTS office
- > 25.0 acre site
- > Built in 2008
- > 30' clear ceiling height
- > 6 dock doors; Additional doors can be added
- > One drive-in door
- > ESFR sprinkler system
- > T-5 lighting
- > Three-phase; 2000 amp; 480/277 volt
- > 50' x 60' column spacing
- > 700' x 420' building dimensions
- > 3PL services available (Saddle Creek Logistics Services)





## 3015 Tecumseh Way > Site Plan



## 3015 Tecumseh Way > Location Map



Information contained herein was obtained from sources deemed to be reilable. It is submitted subject to errors, omissions, and without warranty.