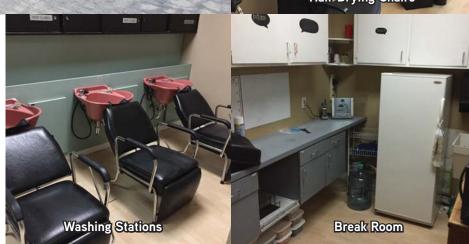

## **General Information**

> Location: California Plaza Shopping Center at the SEC of Blackstone and Magill, Fresno, CA.

> Salon Size: 1,440 SF

Asking Rent: \$1.40 NNN. (NNN: \$0.47 psf)
Customer Traffic: 70,000+ cars per day exposure!
Zoning: C-6, Commercial, City of Fresno.