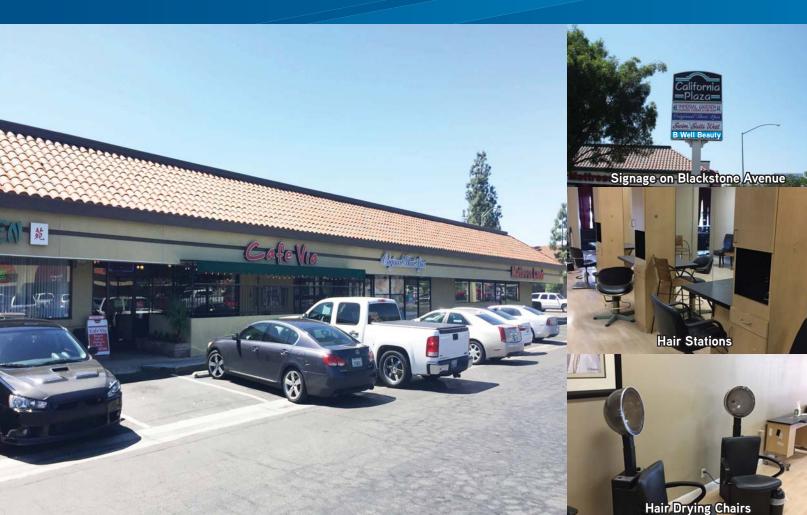

## FOR LEASE > RETAIL SPACE

# Available "B Well Beauty" Salon

Colliers

SEC BLACKSTONE & MAGILL AVENUES, FRESNO, CALIFORNIA

- Near the Woodward Park Growth Area and Offices
- Less than 1/2 Mile from Freeway 41 On/Off Ramps.
- Blackstone Avenue North/South High Traffic Corridor.
- Near St. Agnes Hospital and Kaiser Hospital.
- Excellent Visibility, Parking and Signage!
- Just South of Herndon Avenue East/West Expressway.

## **General Information**

> Location: California Plaza Shopping Center at the SEC of Blackstone and Magill, Fresno, CA.

> Salon Size: 1,440 SF

Asking Rent: \$1.40 NNN. (NNN: \$0.47 psf)
Customer Traffic: 70,000+ cars per day exposure!
Zoning: C-6, Commercial, City of Fresno.