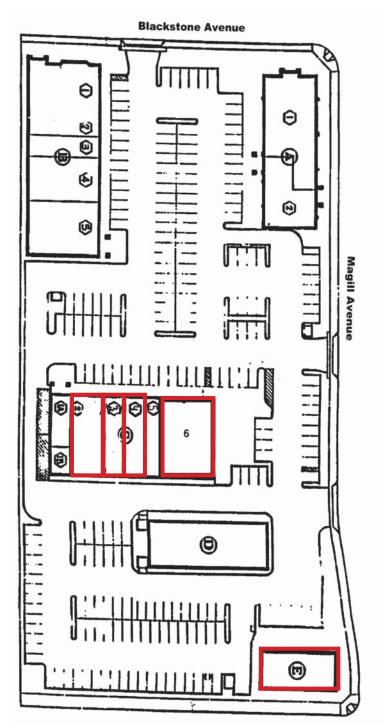

# California Plaza Shoppping Center

SEC BLACKSTONE AND MAGILL AVENUES, FRESNO, CALIFORNIA

#### **Building A**

- 1. Bright Now! Dental
- 2. George's Bar & Grill

### Builidng B

- 1. Mattress Land
- 2. Mattress Land
- 3. Original Thai Spa
- 4. Waffle Shop
- 5. Imperial Garden Restaurant

#### **Building C**

- 1A: Office
- 1B. Suite B: AT&T
- 2. AVAILABLE 2,448 SF
- 3. AVAILABLE 1,440 SF
- 4. Sierra Summit
- 5. Former B Well Beauty Salon AVAILABLE 1,440 SF
- 6. Swim Suit West
- 7. Bella Bead (AVAILABLE 3,384 SF)

#### **Building D**

1. C/CM Automotive

#### Builidng E

1. La Bella Vita Photography ( AVAILABLE 2,664 SF)