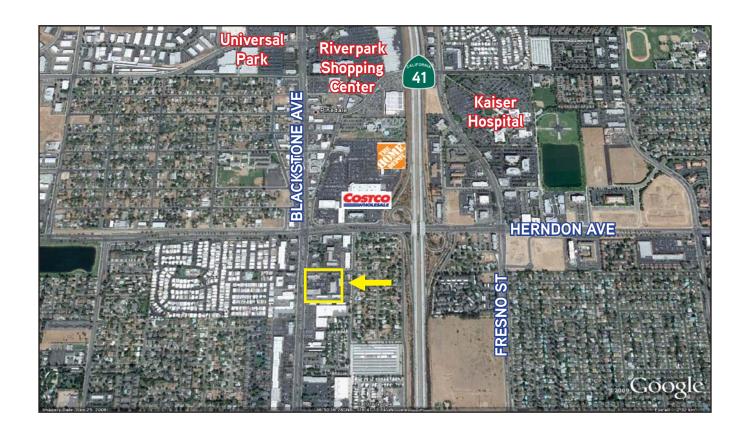

# California Plaza Shopping Center

SEC BLACKSTONE AND MAGILL AVENUES, FRESNO, CALIFORNIA

## **General Information**

> Location: California Plaza Shopping Center at the SEC of Blackstone and Magill, Fresno, CA.

> Salon Size: 1,440 SF

Asking Rent: \$1.40 NNN. (NNN: \$0.47 psf)
Customer Traffic: 70,000+ cars per day exposure!
Zoning: C-6, Commercial, City of Fresno.