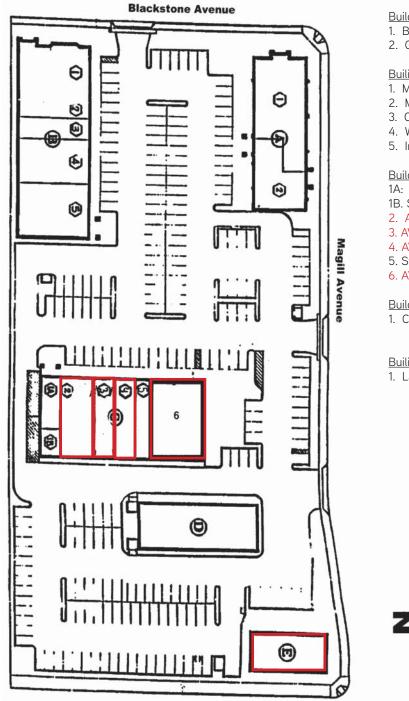

### California Plaza Shoppping Center

SEC BLACKSTONE AND MAGILL AVENUES, FRESNO, CALIFORNIA

<u>Building A</u>

- 1. Bright Now! Dental
- 2. George's Bar & Grill

#### <u>Builidng B</u>

- 1. Mattress Land
- 2. Mattress Land
- 3. Original Thai Spa
- 4. Waffle Shop Restaurant
- 5. Imperial Garden Restaurant

Building C 1A: Office 1B. Suite B: AT&T 2. AVAILABLE 2,448 SF 3. AVAILABLE 1,440 SF 4. AVAILABLE 1,440 SF (Turn-Key Beauty Salon) 5. Swim Suit West 6. AVAILABLE 3,384 SF

Building D 1. C/CM Automotive

<u>Builidng E</u> 1. La Bella Vita Photography (AVAILABLE 2,664 SF)