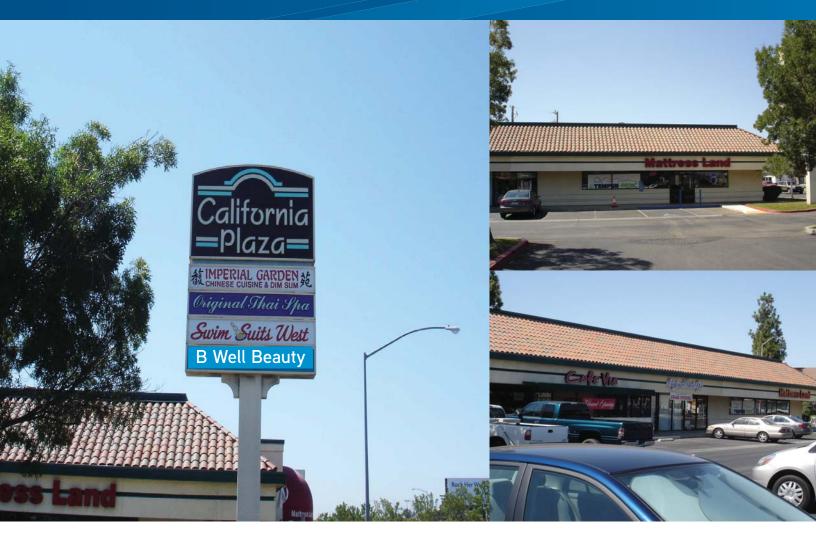

### California Plaza Shoppping Center

SEC BLACKSTONE AND MAGILL AVENUES, FRESNO, CALIFORNIA

<u>Building A</u>

- 1. Bright Now! Dental
- 2. George's Bar & Grill

#### <u>Builidng B</u>

- 1. Mattress Land
- 2. Mattress Land
- 3. Original Thai Spa
- 4. Waffle Shop Restaurant
- 5. Imperial Garden Restaurant

Building C 1A: Office 1B. Suite B: AT&T 2. AVAILABLE 2,448 SF 3. AVAILABLE 1,440 SF 4. AVAILABLE 1,440 SF (Turn-Key Beauty Salon) 5. Swim Suit West 6. AVAILABLE 3,384 SF

Building D 1. C/CM Automotive

<u>Builidng E</u> 1. La Bella Vita Photography (AVAILABLE 2,664 SF)