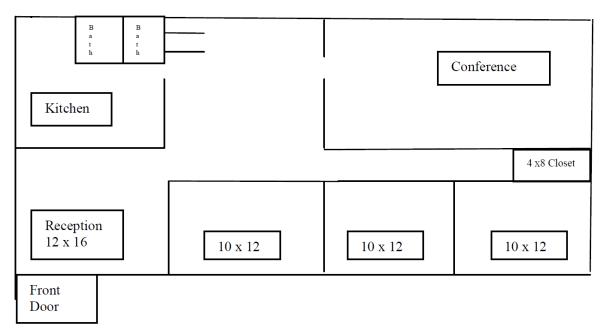

# Availiability Highlights

- > ±1,700 SF Useable Office Space
- > Reception area
- > Conference room
- > Kitchenette
- > Two private restrooms
- > Direct Entry
- > Great access from Interstate 70

Grant Hartman DIR 1 614 437 4650 grant.hartman@colliers.com

### 1150 Milepost Drive > Availability

This document has been prepared by Colliers International for advertising and general information only. Colliers International makes no guarantees, representations or warranties of any kind, expressed or implied, regarding the information including, but not limited to, warranties of content, accuracy and reliability. Any interested party should undertake their own inquiries as to the accuracy of the information. Colliers International excludes unequivocally all inferred or implied terms, conditions and warranties arising out of this document and excludes all liability for loss and damages arising there from. This publication is the copyrighted property of Colliers International and/or its licensor(s). ©2017. All rights reserved.