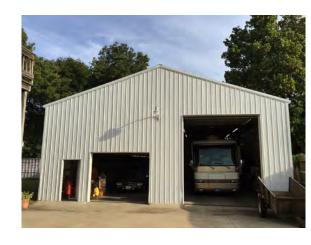

## **Property Features**

- > 7,800 +/- total square feet in two buildings
- > 3,000 +/- square foot ground floor retail space
- > 2,400 +/- square foot second-story apartment with three bedrooms, two bath, open kitchen
- > Separate 2,400 +/- square foot metal building with two grade level doors (one extra large), one bay with mezzanine storage
- > Outside storage space in rear
- > Prime frontage on Summer Avenue
- > Easy access to Sam Cooper, I-40, and I-240
- > 0.47 +/- acre lot