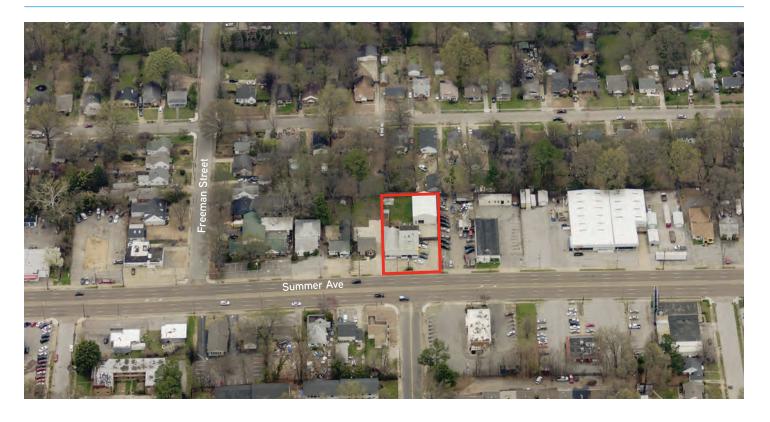

FOR SALE > 7,800+ SF

## 3710 Summer Ave



MEMPHIS, TENNESSEE 38122



## **Property Features**

- > 7,800 +/- total square feet in two buildings
- > 3,000 +/- square foot ground floor retail space
- > 2,400 +/- square foot second-story apartment with three bedrooms, two bath, open kitchen
- > Separate 2,400 +/- square foot metal building with two grade level doors (one extra large), one bay with mezzanine storage
- > Outside storage space in rear
- > Prime frontage on Summer Avenue
- > Easy access to Sam Cooper, I-40, and I-240
- > 0.47 +/- acre lot



## 3710 Summer Ave > Aerial View



## 3710 Summer Ave > Location Map



Information contained herein was obtained from sources deemed to be reilable. It is submitted subject to errors, omissions, and without warranty.