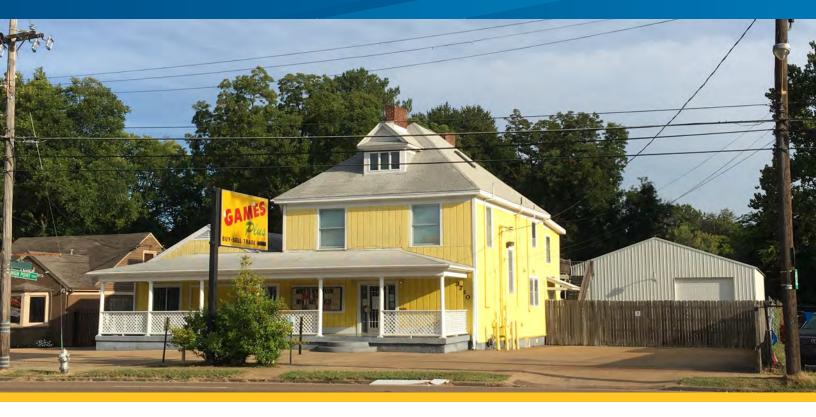

## 3710 Summer Ave

MEMPHIS, TENNESSEE 38122

## **Property Features**

- > 7,800 +/- total square feet in two buildings
- > 3,000 +/- square foot ground floor retail space
- > 2,400 +/- square foot second-story apartment with three bedrooms, two bath, open kitchen
- > Separate 2,400 +/- square foot metal building with two grade level doors (one extra large), one bay with mezzanine storage
- > Outside storage space in rear
- > Prime frontage on Summer Avenue
- > Easy access to Sam Cooper, I-40, and I-240
- > 0.47 +/- acre lot