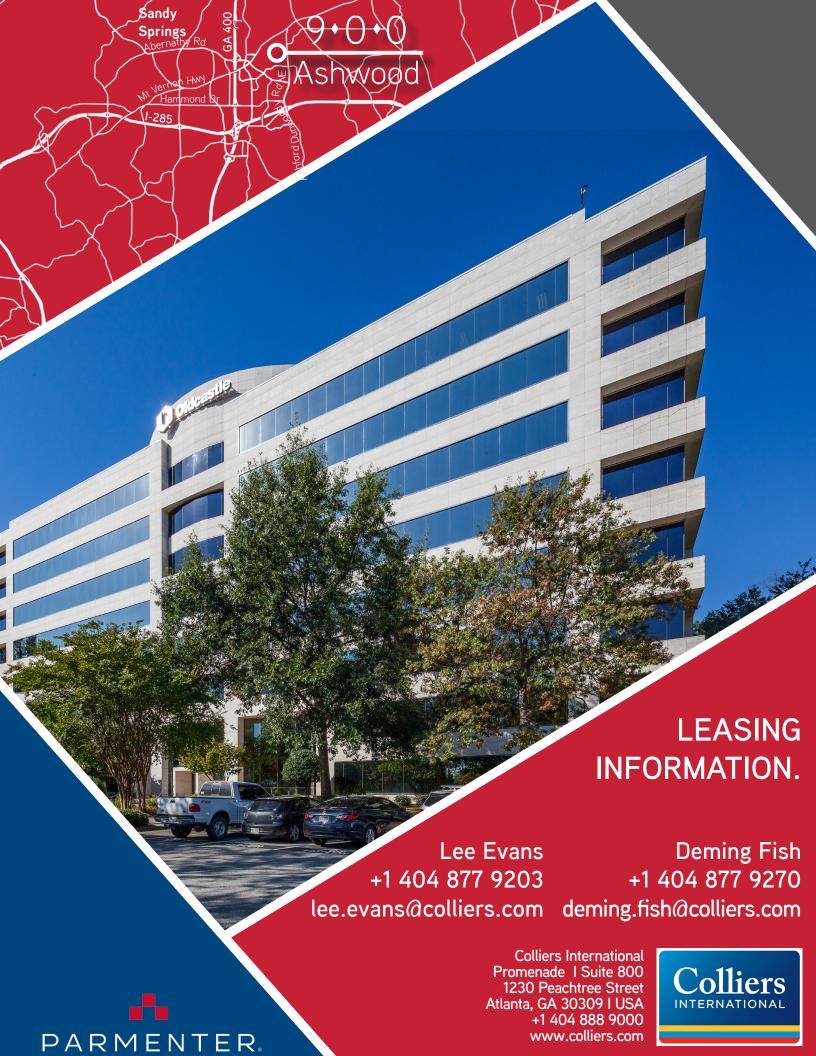

## NEW OWNER. NEW CAPITAL. NEW OPPORTUNITY.

- Located in the heart of Central Periemeter
- 8 story Class A Office Building
- One of the most walkable locations in the market
- Restaurant village including McCormick & Schmick's, Brio, and PF Chang's
- Covered parking deck with covered access
- Upscale Cafe
- Fitness Center
- Conference space
- Private lake and gazebo
- Onsite Security