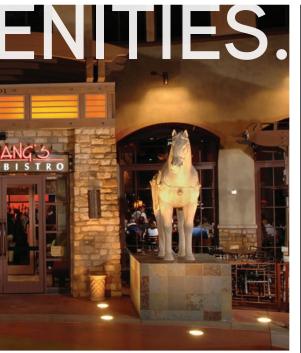

### PROPERTY FEATURES.

- Located in the heart of Central Periemeter
- 8 story Class A Office Building
- One of the most walkable locations in the market
- Walk to PF Chang's and Fogo de Chao
- Covered parking deck with covered access
- Upscale Cafe
- Fitness Center
- Conference space
- Private lake and gazebo
- Onsite Security

## AMENITIES.

**27** within a 6-minute walk of the property. <u>RESTAURANTS</u>

approximately from both GA-400 & I-285.

**10** walk to Perimeter Mall. Directly adjacent to Perimeter Place.

within 1 mile of the property