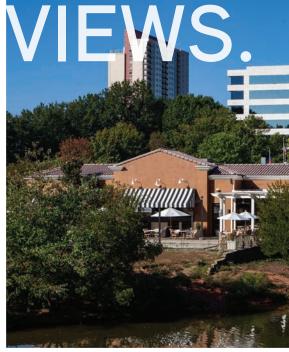

### PROPERTY FEATURES.

- Located in the heart of Central Periemeter
- 8 story Class A Office Building
- One of the most walkable locations in the market
- Walk to PF Chang's and Fogo de Chao
- Covered parking deck with covered access
- Upscale Cafe
- Fitness Center
- Conference space
- Private lake and gazebo
- Onsite Security