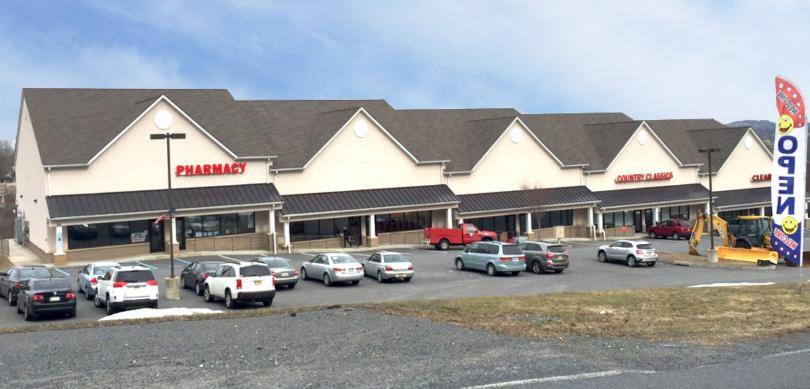

## Features

- > 1,750 SF retail/office space available last remaining space
- > Cedarville Center is a new construction 17,500 SF retail strip center located in Williams Township
- > Easy access to PA/NJ border and Route 33
- > Located less than 1/4 mile from I-78 Exit 75 is the last exit in PA before entering into New Jersey
- > Current tenants include Keystone Choice Pharmacy, Country Classics and C.P. Organic Cleaners
- > Situated next to Morgan Hill Country Club and multiple residential communities including The Country Classics at Morgan Hill, The Legacy at Morgan Hill, Abington Manor at Morgan Hill, and Cedar Park Townhomes
- > Perfect for most retail, office, and medical office concepts