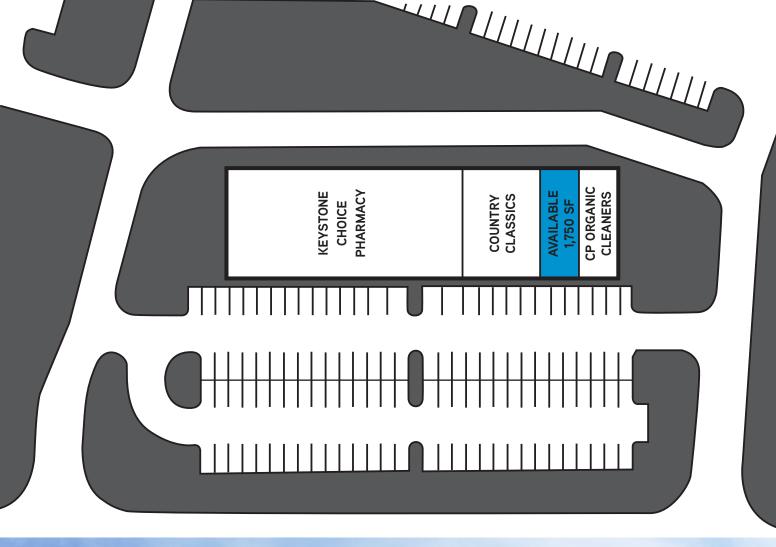

## Features

- > 1,750 SF retail/office space available last remaining space
- > Cedarville Center is a new construction 17,500 SF retail strip center located in Williams Township
- > Easy access to PA/NJ border and Route 33
- > Located less than 1/4 mile from I-78 Exit 75 is the last exit in PA before entering into New Jersey
- > Current tenants include Keystone Choice Pharmacy, Country Classics and C.P. Organic Cleaners
- > Situated next to Morgan Hill Country Club and multiple residential communities including The Country Classics at Morgan Hill, The Legacy at Morgan Hill, Abington Manor at Morgan Hill, and Cedar Park Townhomes
- > Perfect for most retail, office, and medical office concepts