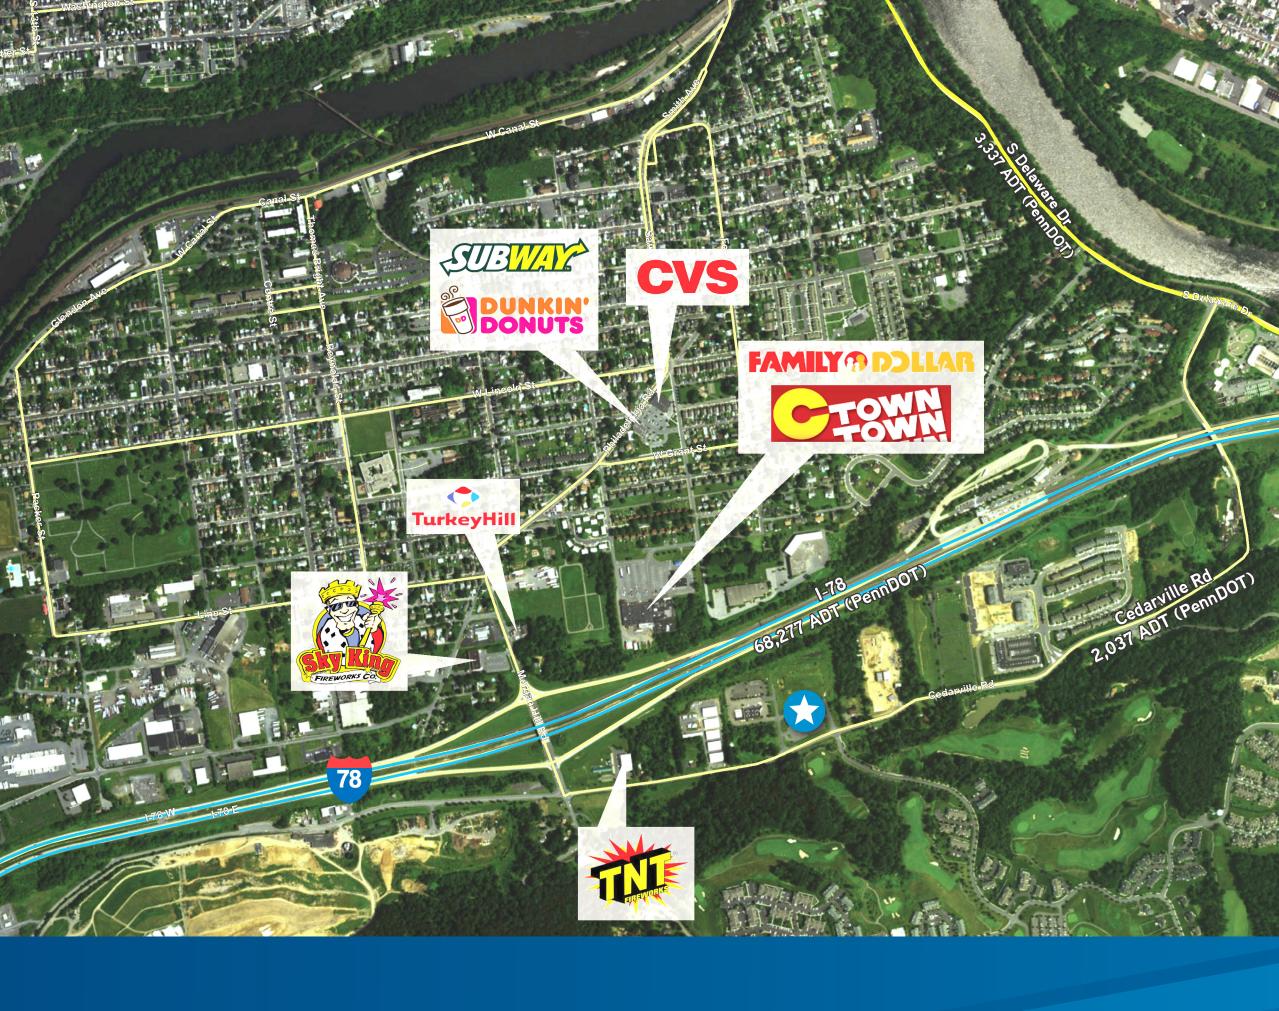

# Cedarville Center Prime Retail Space Opportunity

430 CEDARVILLE ROAD, EASTON, PENNSYLVANIA

## Features

- > 1,750 SF retail/office space available last remaining space
- > Cedarville Center is a new construction 17,500 SF retail strip center located in Williams Township
- > Easy access to PA/NJ border and Route 33
- > Located less than 1/4 mile from I-78 Exit 75 is the last exit in PA before entering into New Jersey
- > Current tenants include Keystone Choice Pharmacy, Country Classics and C.P. Organic Cleaners
- > Situated next to Morgan Hill Country Club and multiple residential communities including The Country Classics at Morgan Hill, The Legacy at Morgan Hill, Abington Manor at Morgan Hill, and Cedar Park Townhomes
- > Perfect for most retail, office, and medical office concepts