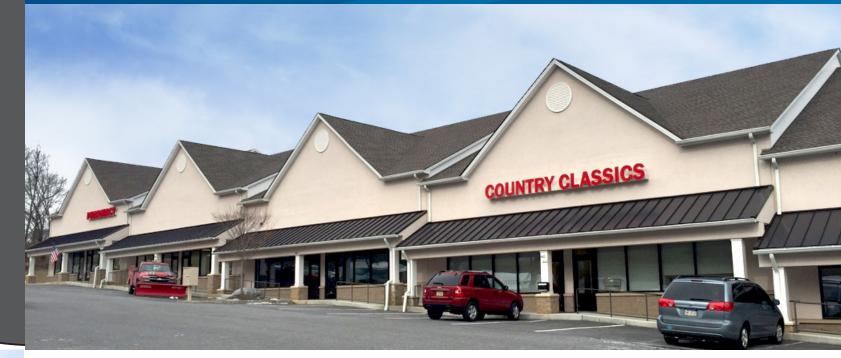

## Features

- > 1,750 SF retail/office space available last remaining space
- > Cedarville Center is a new construction 17,500 SF retail strip center located in Williams Township
- > Easy access to PA/NJ border and Route 33
- > Located less than 1/4 mile from I-78 Exit 75 is the last exit in PA before entering into New Jersey
- > Current tenants include Keystone Choice Pharmacy, Country Classics and C.P. Organic Cleaners
- > Situated next to Morgan Hill Country Club and multiple residential communities including The Country Classics at Morgan Hill, The Legacy at Morgan Hill, Abington Manor at Morgan Hill, and Cedar Park Townhomes
- > Perfect for most retail, office, and medical office concepts