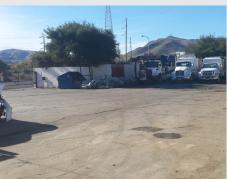

## ±9,200 SF (80'x115') Warehouse | Yard

- 400  $\pm$  Amps at 120/208 Volt, 3 Phase, 4 Wire
- Sprinklered
- Two Grade Level Loading Doors (12'x14')
- One Dock Level Loading Door (10'x10')
- .40 ± Acre Rear Yard Area (Fenced & Lit)
- 1.200 SF Office (30' x 40')
- Two Restrooms
- Excellent Access to I-80, I-680 & Hwy 12
- Asking Rent: \$0.74/NNN/SF (\$6750.00 NNN)

## FOR SUBLEASE | 393 WATT DRIVE | SUITE A | FAIRFIELD

CLOCKWISE FROM TOP LEFT: Office, Warehouse, Yard

colliers com/fairfield