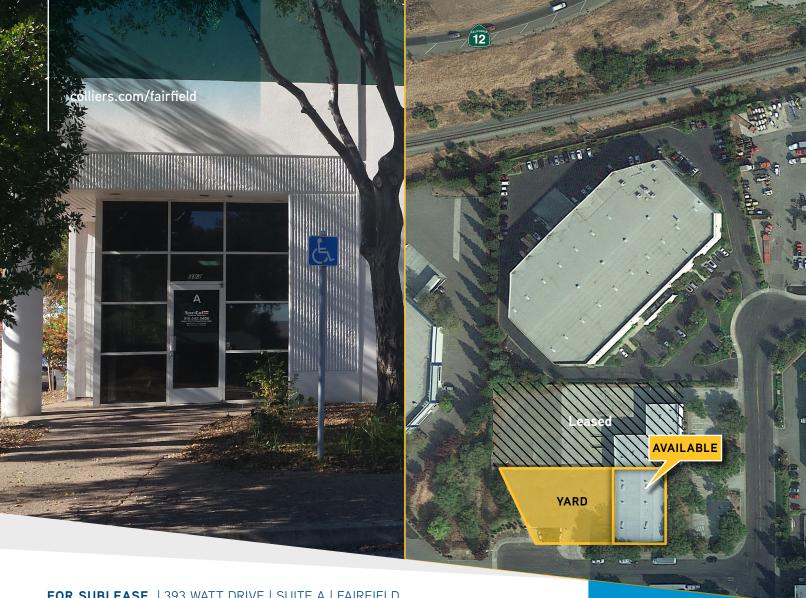

FOR SUBLEASE | 393 WATT DRIVE | SUITE A | FAIRFIELD

## ±9,200 SF (80'x115') Warehouse | Yard

- 400  $\pm$  Amps at 120/208 Volt, 3 Phase, 4 Wire
- Sprinklered
- Two Grade Level Loading Doors (12'x14')
- One Dock Level Loading Door (10'x10')
- .40 ± Acre Rear Yard Area (Fenced & Lit)
- 1.200 SF Office (30' x 40')
- Two Restrooms
- Excellent Access to I-80, I-680 & Hwy 12
- Asking Rent: \$0.74/NNN/SF (\$6750.00 NNN)