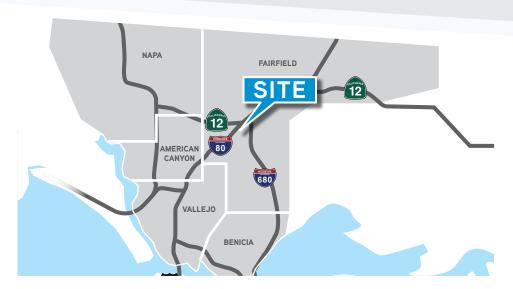

FOR SUBLEASE | 393 WATT DRIVE | SUITE A | FAIRFIELD

## ±9,200 SF (80'x115') Warehouse | Yard

- 400  $\pm$  Amps at 120/208 Volt, 3 Phase, 4 Wire
- Sprinklered
- Two Grade Level Loading Doors (12'x14')
- One Dock Level Loading Door (10'x10')
- .40 ± Acre Rear Yard Area (Fenced & Lit)
- 1.200 SF Office (30' x 40')
- Two Restrooms
- Excellent Access to I-80, I-680 & Hwy 12
- Asking Rent: \$0.74/NNN/SF (\$6750.00 NNN)