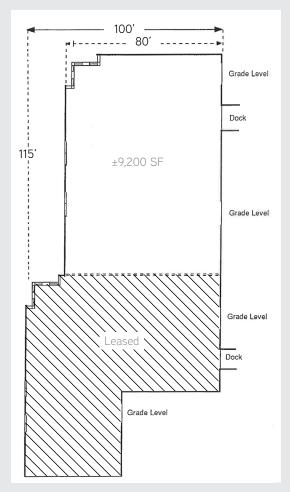

## ±9,200 SF (80'x115') Warehouse | Yard

- 400  $\pm$  Amps at 120/208 Volt, 3 Phase, 4 Wire
- Sprinklered
- Two Grade Level Loading Doors (12'x14')
- One Dock Level Loading Door (10'x10')
- .40 ± Acre Rear Yard Area (Fenced & Lit)
- 1.200 SF Office (30' x 40')
- Two Restrooms
- Excellent Access to I-80, I-680 & Hwy 12
- Asking Rent: \$0.74/NNN/SF (\$6750.00 NNN)