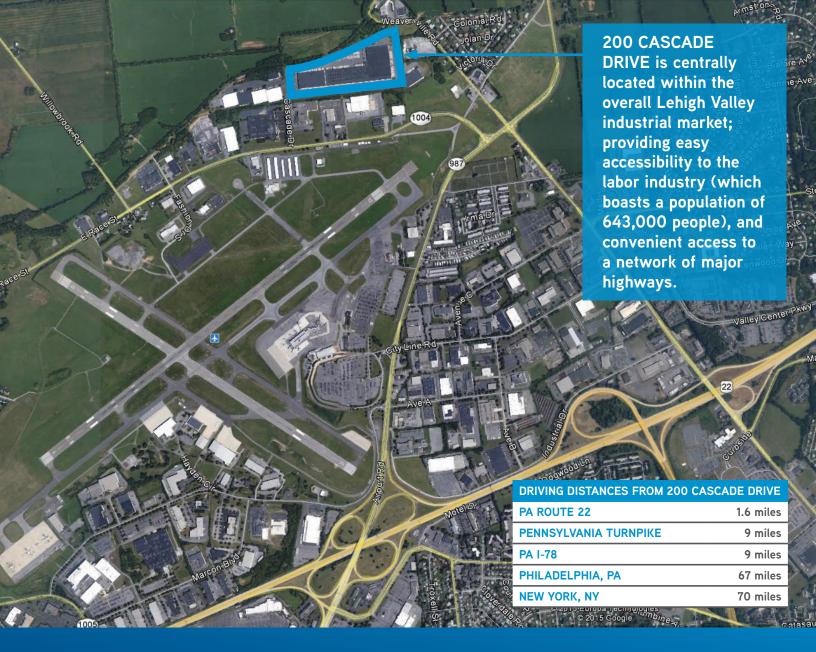

PARKING 435 spaces

TRAILER PARKING 72 trailer stalls

**OFFICE AREA** Suite D: 4,423 SF, Suite E: 2,156 SF

CONSTRUCTION Concrete tilt-wall panels, painted CMU and metal panels

BUILDING DIMENSIONS Main section 260' x 1.528'

**CEILING HEIGHTS** 18' clear

COLUMN SPACING 60' off front side of building, 40' x 50'

LOADING Suite D: 6 tailgates; 1 – (10' x10') drive-in door

Suite E: 10 tailgates; 1 – (12' x20') drive-in door

Mechanically attached Insulated EPDM Roof system ROOF

FIRE PROTECTION Wet System

WAREHOUSE LIGHTING T-5 Lighting

**BUILDING ELECTRIC** 3,600 amp (2 switchgears), 3 phase, 277/480 volt

Suite D: 400 amps, Suite E: 600 amps

UTILITIES Public Utilities

• Water – City of Bethlehem

• Electricity - PP&L

Natural Gas – UGI

• Sewer - Borough of Catasauqua

















FOR MORE INFORMATION PLEASE CONTACT:

#### STEVE COOPER

SR MANAGING DIRECTOR +1 484 380 3040 steve.cooper@colliers.com

#### **MARK CHUBB**

SR MANAGING DIRECTOR/PRINCIPAL +1 610 684 1862 mark.chubb@colliers.com

### **MICHAEL ZERBE**

SR MANAGING DIRECTOR/PRINCIPAL +1 610 684 1853 michael.zerbe@colliers.com



www.firstindustrial.com

#### **ABOUT THE OWNER**

First Industrial Realty Trust is a leading owner and operator of industrial real estate and provider of supply chain solutions to multinational corporations and regional customers. Across major markets in the United States, First Industrial's local experts manage, lease, buy, develop, and sell bulk and regional distribution centers and other industrial facility types. But, it's not just about the buildings - it's about the trust.