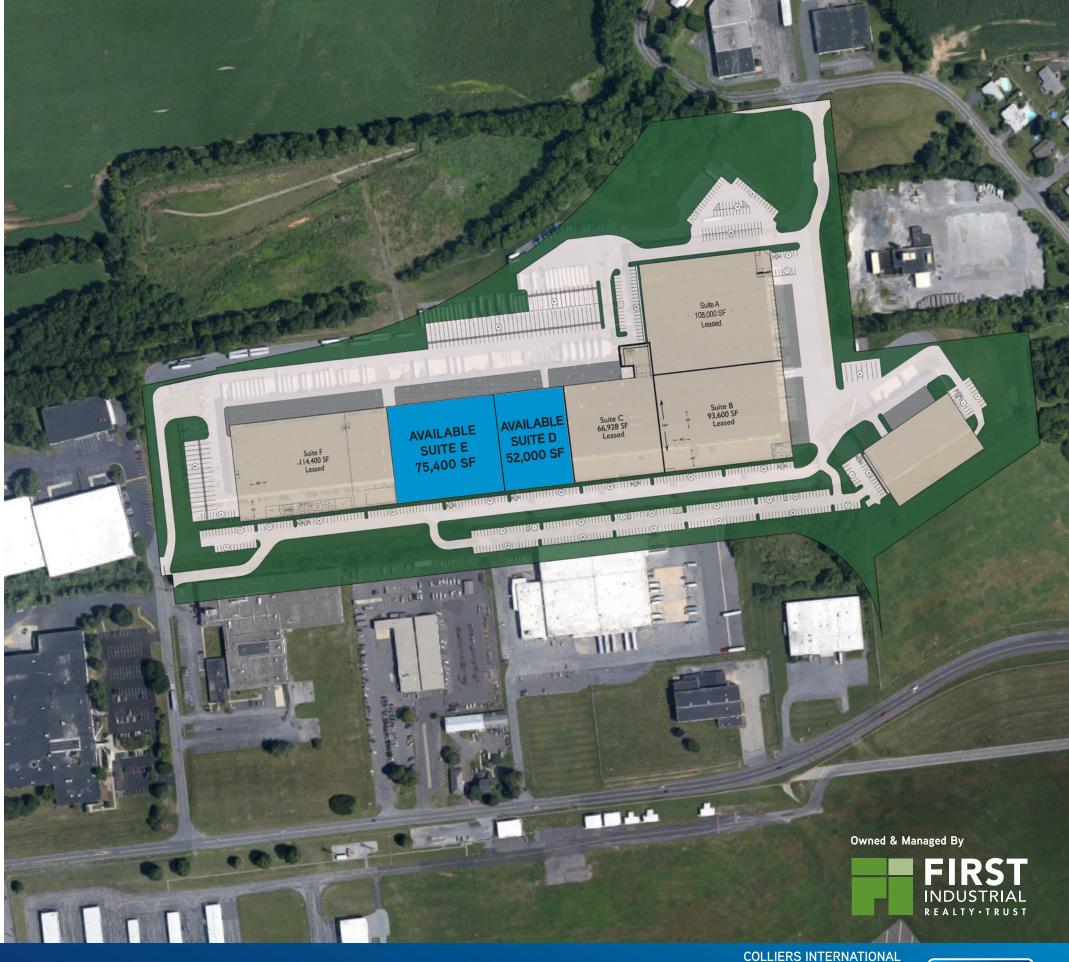

## 200 CASCADE DRIVE

Allentown, Pennsylvania

YEAR BUILT 1971; renovated in 2001 & 2005

SITE AREA 48.2 acres

TOTAL BUILDING SF 510,328 SF

TOTAL AVAILABLE Suite D: 52,000 SF, Suite E: 75,400 SF

ALTERNATE CONFIG. Suites D & E: 127.400 SF

CAR PARKING 435 spaces

TRAILER PARKING 72 trailer stalls

**OFFICE AREA** Suite D: 4,423 SF, Suite E: 2,156 SF

CONSTRUCTION Concrete tilt-wall panels, painted CMU and metal panels

BUILDING DIMENSIONS Main section 260' x 1.528'

**CEILING HEIGHTS** 18' clear

COLUMN SPACING 60' off front side of building, 40' x 50'

LOADING Suite D: 6 tailgates; 1 – (10' x10') drive-in door

Suite E: 10 tailgates; 1 – (12' x20') drive-in door

Mechanically attached Insulated EPDM Roof system ROOF