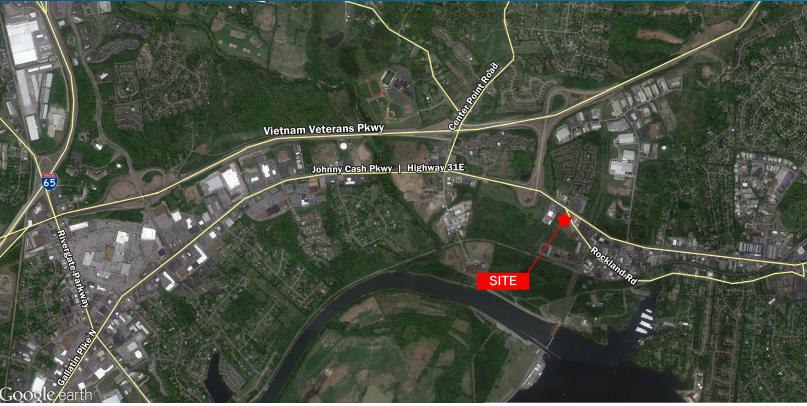

## Prime Commercial Land

31E @ ROCKLAND ROAD, HENDERSONVILLE, TN 37075

## Site Features

- > <u>+</u>29 AC
- > Zoned GCS/PUD
- > Located off Exit 3 of Vietnam Veterans Parkway
- > Road frontage on 31E and Rockland Road
- > Traffic Count:
  - •26,860 ADT on 31E
  - •8,290 on Rockland Road
  - •66,208 on Vietnam Veterans Parkway
- > Population Count:
  - •3 Miles 36,433
  - •5 Miles 109,550
- > Unique location that provides close proximity to highway, railway and waterway