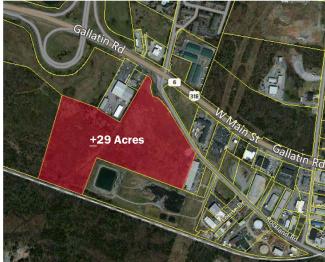

## Prime Commercial Land

31E @ ROCKLAND ROAD, HENDERSONVILLE, TN 37075

## Site Features

- > <u>+</u>29 AC
- > Zoned GCS/PUD
- > Located off Exit 3 of Vietnam Veterans Parkway
- > Road frontage on 31E and Rockland Road
- > Traffic Count:
  - •26,860 ADT on 31E
  - •8,290 on Rockland Road
  - •66,208 on Vietnam Veterans Parkway
- > Population Count:
  - •3 Miles 36,433
  - •5 Miles 109,550
- > Unique location that provides close proximity to highway, railway and waterway