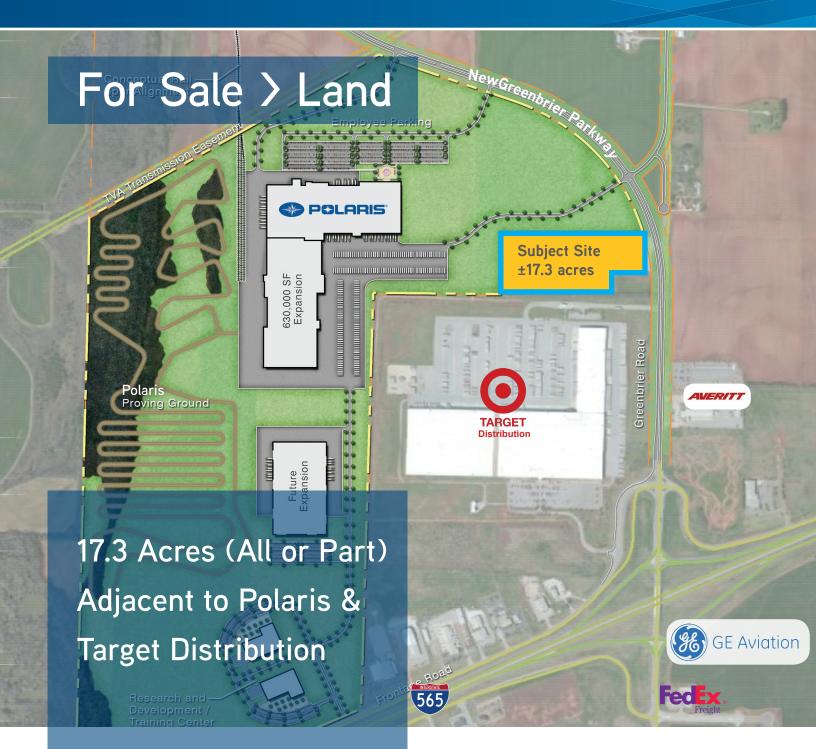

## KEY FEATURES/HIGHLIGHTS

- > Site Area ±17.3 acres (All or Part)
- > Asking \$3.50 per SF / \$153,000.00 per acre
- Strategically located ajacent to Polaris and Target Distribution Center
- > Ideal for suppliers, vendors, distribution and multipurpose development

## Greenbrier Road NW, Madison, AL 35756

| Address:   | Greenbrier Parkway NW            |            |
|------------|----------------------------------|------------|
| Location:  | Madison, AL 35756                |            |
| Zoning:    | C - 4                            |            |
| Proximity: | Location                         | Distance   |
|            | Polaris                          | Adjacent   |
|            | Target Distribution Center       | Adjacent   |
|            | Remington                        | 8.8 miles  |
|            | GE Aviation                      | 1.2 miles  |
|            | NAVISTAR                         | 6.6 miles  |
|            | LG Electronics                   | 6.3 miles  |
|            | Huntsville Intermodal Center     | 8.1 miles  |
|            | Huntsville International Airport | 6.6 miles  |
|            | Redstone Arsenal Gate 9          | 11.9 miles |
|            | Interstate I-65                  | 4 miles    |