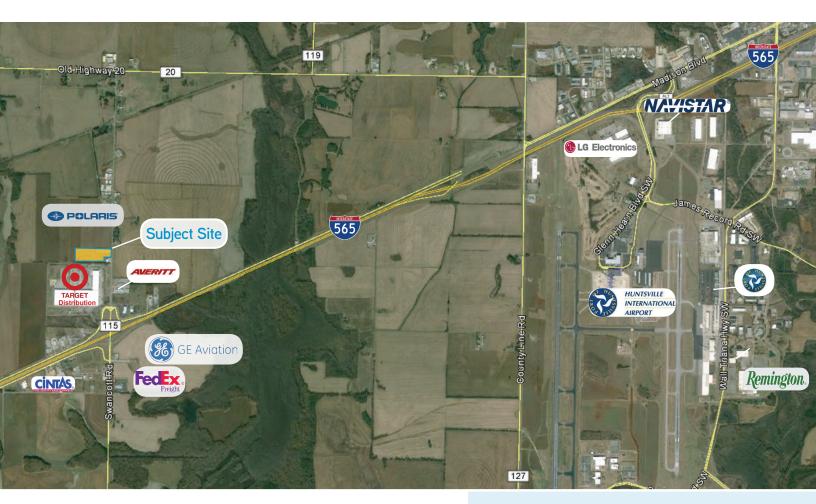

## Greenbrier Road NW, Madison, AL 35756

| Address:   | Greenbrier Parkway NW            |            |
|------------|----------------------------------|------------|
| Location:  | Madison, AL 35756                |            |
| Zoning:    | C - 4                            |            |
| Proximity: | Location                         | Distance   |
|            | Polaris                          | Adjacent   |
|            | Target Distribution Center       | Adjacent   |
|            | Remington                        | 8.8 miles  |
|            | GE Aviation                      | 1.2 miles  |
|            | NAVISTAR                         | 6.6 miles  |
|            | LG Electronics                   | 6.3 miles  |
|            | Huntsville Intermodal Center     | 8.1 miles  |
|            | Huntsville International Airport | 6.6 miles  |
|            | Redstone Arsenal Gate 9          | 11.9 miles |
|            | Interstate I-65                  | 4 miles    |